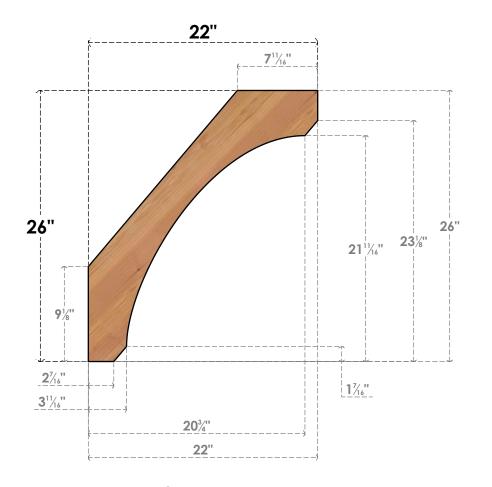

## BRC06X22X26LEC00SWR

5 1/2"W X 22"D X 26"H LEGACY SMOOTH BRACE, WESTERN RED CEDAR

SIDE

## **FRONT**

**EKENA MILLWORK** 2300 WEST MAIN ST. CLARKSVILLE, TX 75426 TOLL FREE: 866-607-0453 WWW.EKENAMILLWORK.COM