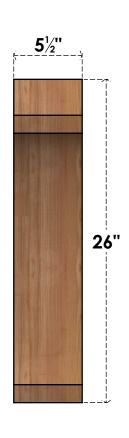

## BRC06X22X26LEC00SWR

5 1/2"W X 22"D X 26"H LEGACY SMOOTH BRACE, WESTERN RED CEDAR

SIDE

## **FRONT**

**EKENA MILLWORK** 2300 WEST MAIN ST. CLARKSVILLE, TX 75426 TOLL FREE: 866-607-0453 WWW.EKENAMILLWORK.COM