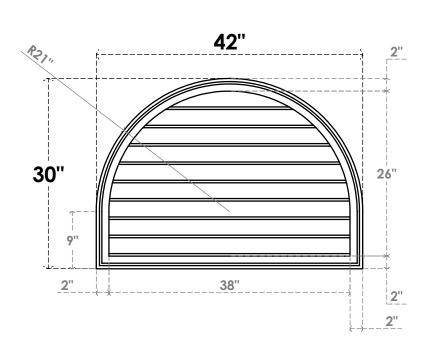

## GVPRT42X3002SN

42"W X 30"H ROUND TOP SURFACE MOUNT PVC GABLE VENT: NON-FUNCTIONAL, W/ 2"W X 1-1/2"P BRICKMOULD FRAME

**FRONT** 

SIDE

LOUVER HEIGHT: 2 7/8"

LOUVER QTY: 9

1. INSTALLATION TO BE COMPLETED IN ACCORDANCE WITH MANUFACTURER'S SPECIFICATIONS. 2. DRAWING MAY NOT BE TO SCALE