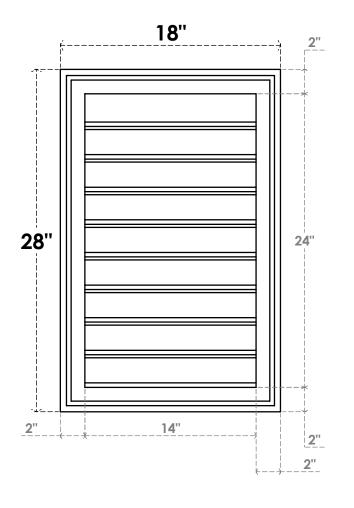

## GVPVE18X2802SF

18"W X 28"H RECTANGLE SURFACE MOUNT PVC GABLE VENT: FUNCTIONAL, W/ 2"W X 1-1/2"P **BRICKMOULD FRAME** 

**VENTING AREA: 28 SQ IN** LOUVER HEIGHT: 2 5/8"

LOUVER QTY: 9

**FRONT** 

SIDE

EKENA MILLWORK 2300 WEST MAIN ST. CLARKSVILLE, TX 75426 TOLL FREE: 866-607-0453 WWW.EKENAMILLWORK.COM