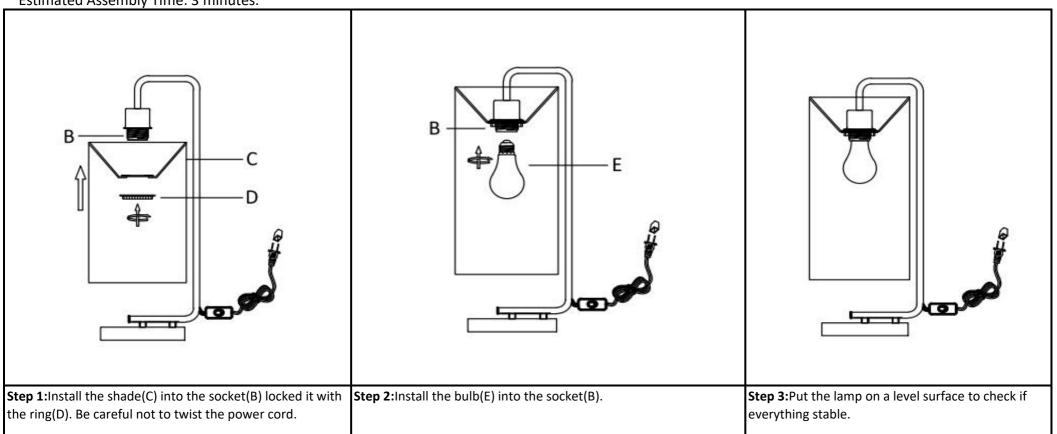

# **PREPARATION**

- \*Before beginning assembly of product, make sure all parts are present. Compare parts with part contents list and hardware contents list.
- \* If any part is missing or damaged, do not attempt to assemble the product.
- \* Estimated Assembly Time: 3 minutes.
- \* If you are having difficulty, our friendly Customer Care team is always here to help.

# **PREPARATION**

- \* Before beginning assembly of product, make sure all parts are present. Compare parts with part contents list and hardware contents list.
- \* If any part is missing or damaged, do not attempt to assemble the product.
- \* Estimated Assembly Time: 3 minutes.