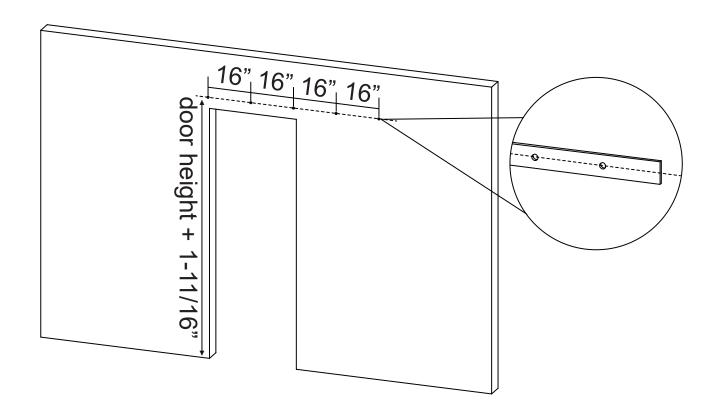

## **%Hardware Installation**

Step 1: Attach Steel Hangers to Your Doors
a.Drill 7/16"holes at the distances from the top of the doors shown in the above chart. Note: The Hanger Bolts are inserted through the back of the door (i.e. the Hanger and Acorn Nuts attach to the front face of the door).

#### **Step 4:Draw Line for the Track**

Using a level, draw a line to install the Track, at the **door height + 1-11/16**" above the floor.

**Step 5: Mark and Drill Track Holes** 

a.Line up a Track on the line and mark the location of the holes. Note: holes are 16" apart, line up with wall studs if possible. **b**.Concrete wall: Drill holes by using a 3/8"concrete drill bit. **c**.Wood framed wall: Drill out the holes by using a drill with 1/4" drill bit.