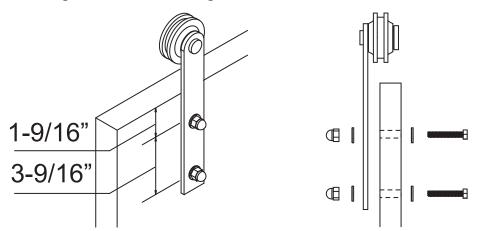

## **%Hardware Installation**

Step 1: Attach Steel Hangers to Your Doors
a.Drill 7/16"holes at the distances from the top of the doors shown in the above chart. Note: The Hanger Bolts are inserted through the back of the door (i.e. the Hanger and Acorn Nuts attach to the front face of the door).

**b**. Attach Hangers with the Hanger Bolts, Washers and Acorn Nuts as shown below.