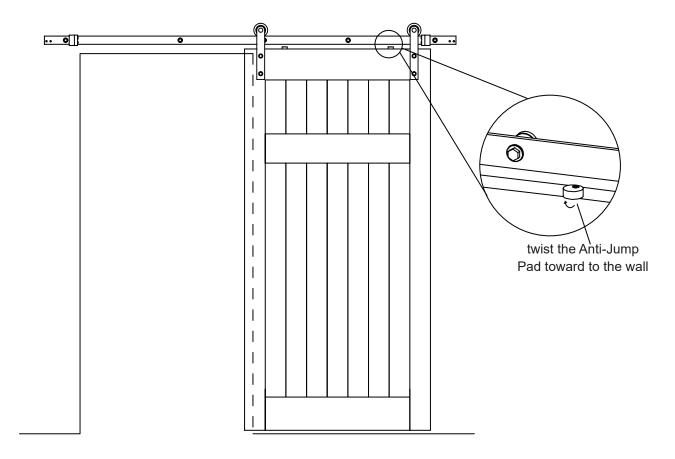

# Step 2: Install anti-jump pad

As shown in the illustration, the screw is near the front edge of your door (recommended: drill pilot hole to avoid splitting). Do not over tighten.