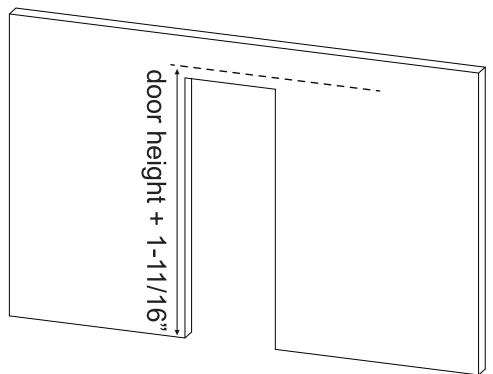

#### **Step 4:Draw Line for the Track**

Using a level, draw a line to install the Track, at the **door height + 1-11/16**" above the floor.

**Step 5: Mark and Drill Track Holes** 

a.Line up a Track on the line and mark the location of the holes. Note: holes are 16" apart, line up with wall studs if possible. **b**.Concrete wall: Drill holes by using a 3/8"concrete drill bit. **c**.Wood framed wall: Drill out the holes by using a drill with 1/4" drill bit.