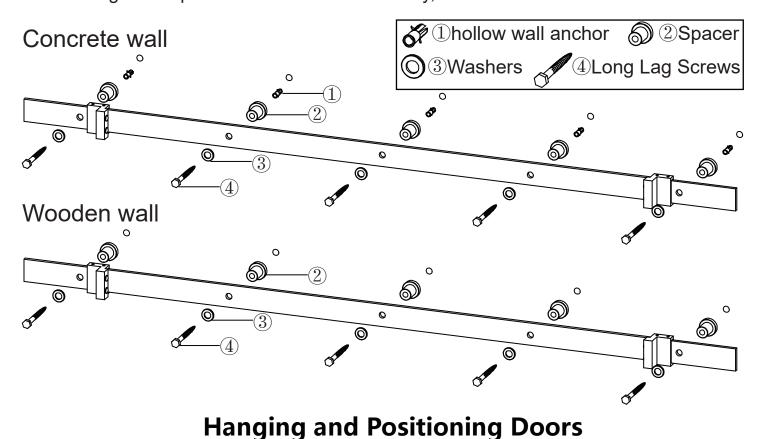

**Step 6: Install The Track** 

Using the Spacers, Long Lag Screws, and Washers (and hollow wall anchor if necessary), attach the Track to the wall as shown in the illustration below.

**Tip:** Loosely attach one end of the Track with the other end resting on the ground. Then swing track up and attach other end. Finally, fill in the middle holes.