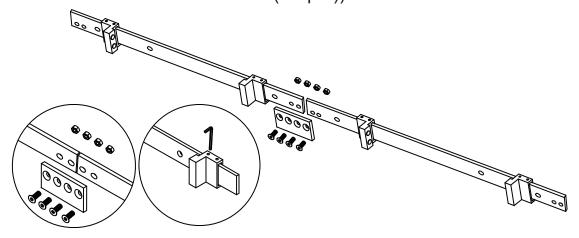

## **Step 3: Connect Tracks And Install Door Stoppers**

a. Connect your tracks with junction plates if needed.

**b**.Loosely install the Door Stoppers near each end of the track (final positioning will be determined at the end of the installation (Step 8)).