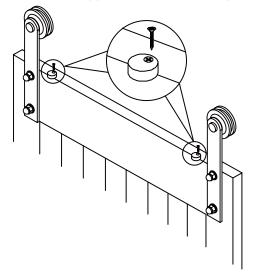

# Step 2: Install anti-jump pad

As shown in the illustration, the screw is near the front edge of your door (recommended: drill pilot hole to avoid splitting). Do not over tighten.