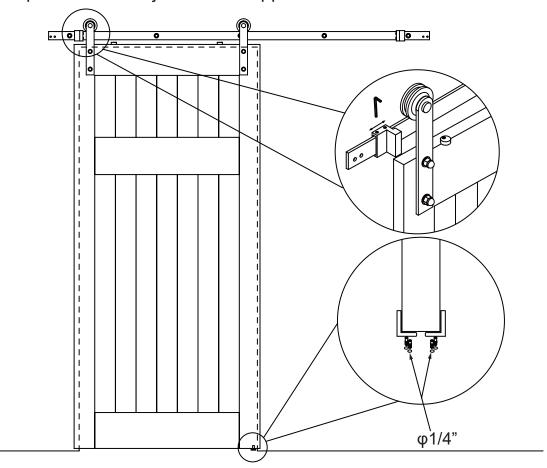

**b**. Attach Hangers with the Hanger Bolts, Washers and Acorn Nuts as shown below.