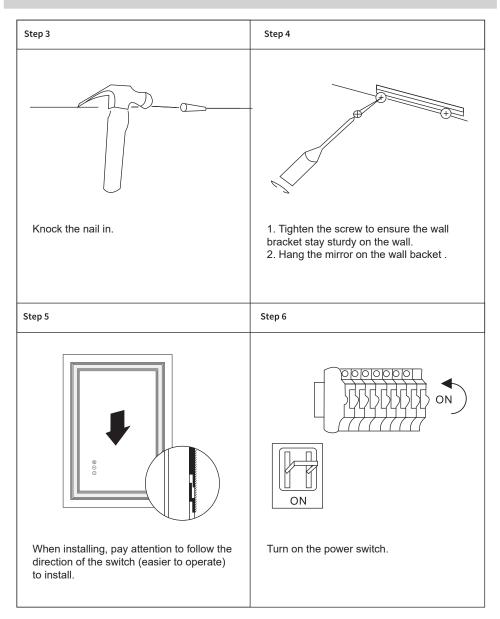

| 90  | 150      | 100-120V             | 26.42          |
| KM007-S1R21380UL  | 84"x32" | 1.5″      | 3               | 2835 3 colors<br>192LED | 3000/4000/6000       | 12656 | 90  | 150      | 100-120V             | 25.45          |
| KM007-S1R213100UL | 84"x40" | 1.5″      | 3               | 2835 3 colors<br>192LED | 3000/4000/6000       | 13600 | 90  | 150      | 100-120V             | 30.32          |
| KM007-S1R22396UL  | 88"x38" | 1.5″      | 3               | 2835 3 colors<br>192LED | 3000/4000/6000       | 13884 | 90  | 150      | 100-120V             | 31.03          |
| KM007-S1R24091UL  | 96"x36" | 1.5″      | 3               | 2835 3 colors<br>192LED | 3000/4000/6000       | 14476 | 90  | 150      | 100-120V             | 32.01          |

#### **Installation Instruction**



#### **Check Functions**



## Before installation, please check to make sure these functions work properly:



Anti-fog Switch: After connecting the power, the anti-fog function is already turn on automatically. If you don't need to use it, just touch it to turn it off, to prevent wasting energy. The defogging will take effect within 10 minutes after its turned on , so you can turn it on 10 minutes before taking a bath.



Dim switch: The led light supports 10% to 100% brightness adjustment, just long press the button. This button has memory function, the next time you open the mirror it will be in the same brightness it was in before it was last closed, which means that you don't have to touch the button each time.



Color temperature switch: The front and back lights all have three c