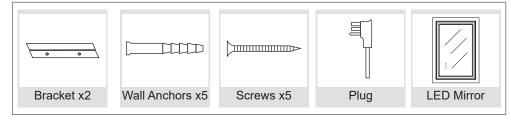

y turn on automatically. If you don't need to use it, just touch it to turn it off, to prevent wasting energy. The defogging will take effect within 10 minutes after its turned on , so you can turn it on 10 minutes before taking a bath.



Dim switch: The led light supports 10% to 100% brightness adjustment, just long press the button. This button has memory function, the next time you open the mirror it will be in the same brightness it was in before it was last closed, which means that you don't have to touch the button each time.



Color temperature switch: The front and back lights all have three color temperatures that can be switch (3000K / 4000K / 6000K), just need to short press this button. And this button has a memory function as well.

#### **User Manual**



PACKAGE CONTENTS



#### YOU MAY NEED THESE TOOLS



#### **Installation Instruction**