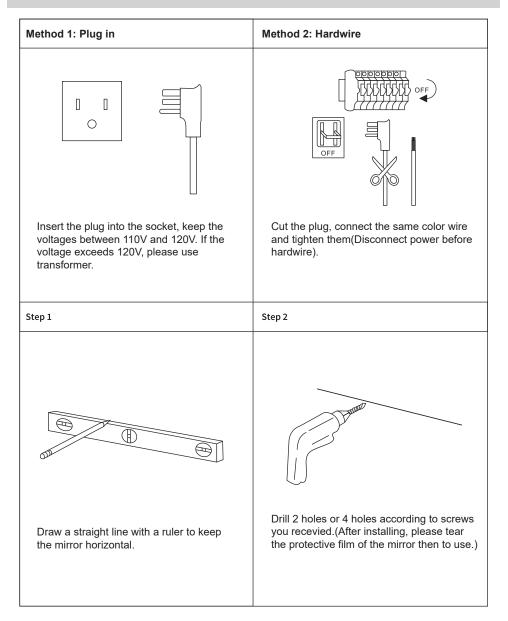

#### **Installation Instruction**

#### Please Note Before Installation:

- 1. Please read all instructions carefully before assembling the item.
- 2. After opening the package, first check if there is transit damage or missing parts.
- 3. Please power the mirror with plug to test the mirror and each functions before installation.
- 4. Assembly by two or more adults is highly recommended.
- 5. Disconnect power before installing, adding or changing any components.
- 6. Ensure that the fixing location is able to take the weight of the complete fittng.
- 7. Keep the voltages between 110V and 120V. If the voltage exceeds 120V, please use transformer.
- 8. To connect the wires to electrical junction box, a qualified technician or electrician is highly recommended.
- 9. Before cleaning the mirror, make sure that the power supply is disconnected.