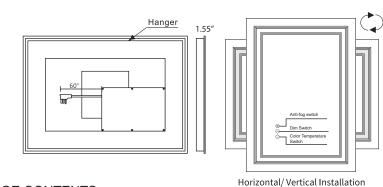

## Before installation, please check to make sure these functions work properly:

Anti-fog Switch: After connecting the power, the anti-fog function is already turn on automatically. If you don't need to use it, just touch it to turn it off, to prevent wasting energy. The defogging will take effect within 10 minutes after its turned on , so you can turn it on 10 minutes before taking a bath.

Dim switch: The led light supports 10% to 100% brightness adjustment, just long press the button. This button has memory function, the next time you open the mirror it will be in the same brightness it was in before it was last closed, which means that you don't have to touch the button each time.

Color temperature switch: The front and back lights all have three color temperatures that can be switch (3000K / 4000K / 6000K), just need to short press this button. And this button has a memory function as well.

#### **User Manual**

PACKAGE CONTENTS