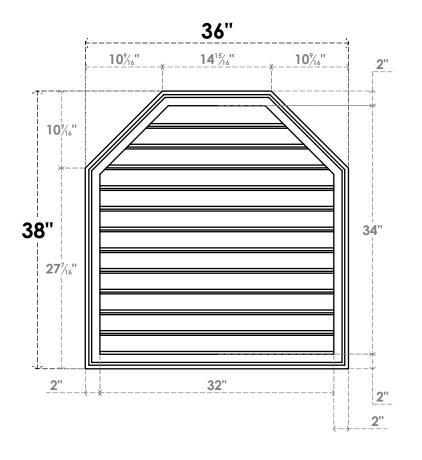

## GVPOT36X3802SF

36"W X 38"H OCTAGONAL TOP SURFACE MOUNT PVC GABLE VENT: FUNCTIONAL, W/ 2"W X 1-1/2"P BRICKMOULD FRAME

**VENTING AREA: 82.44 SQ IN** 

LOUVER HEIGHT: 2 7/8"

LOUVER QTY: 12

**FRONT** 

SIDE

EKENA MILLWORK 2300 WEST MAIN ST. CLARKSVILLE, TX 75426 TOLL FREE: 866-607-0453 WWW.EKENAMILLWORK.COM