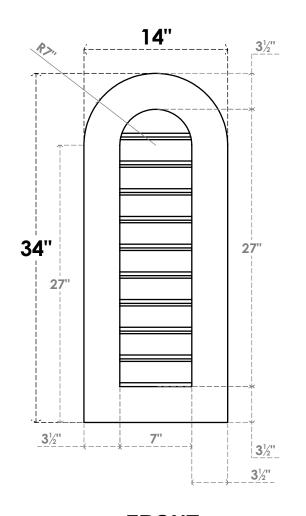

## GVPRT14X3401SF

14"W X 34"H ROUND TOP SURFACE MOUNT PVC GABLE VENT: FUNCTIONAL, W/ 3-1/2"W X 1"P STANDARD FRAME

**VENTING AREA: 15.75 SQ IN** 

LOUVER HEIGHT: 2 3/4"

LOUVER QTY: 10

**FRONT** 

SIDE

1. INSTALLATION TO BE COMPLETED IN ACCORDANCE WITH MANUFACTURER'S SPECIFICATIONS. 2. DRAWING MAY NOT BE TO SCALE