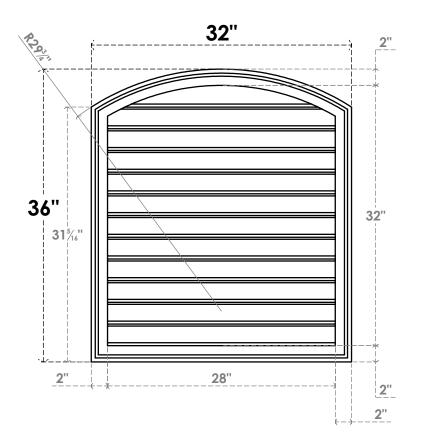

## GVPAR32X3602SF

32"W X 36"H ARCH TOP SURFACE MOUNT PVC GABLE VENT: FUNCTIONAL, W/ 2"W X 1-1/2"P **BRICKMOULD FRAME** 

**FRONT** 

SIDE

**VENTING AREA: 74.51 SQ IN** 

LOUVER HEIGHT: 2 5/8"

LOUVER QTY: 12

**EKENA MILLWORK** 2300 WEST MAIN ST. CLARKSVILLE, TX 75426 TOLL FREE: 866-607-0453 WWW.EKENAMILLWORK.COM