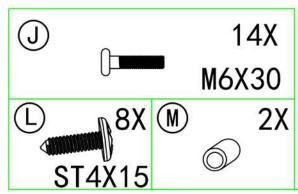

### Part List:

Please assemble the lounge chair

Warm Tip: Please don't tighten screws before finish assemble.