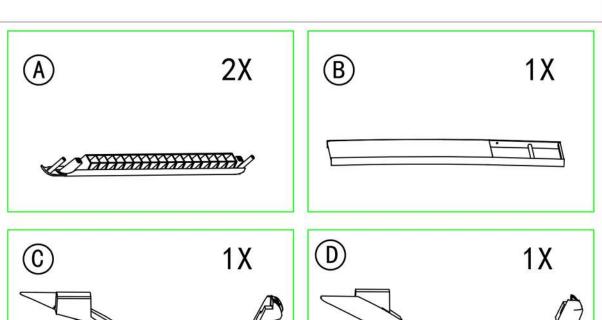

### Part List:

Please assemble the lounge chair

Warm Tip: Please don't tighten screws before finish assemble.