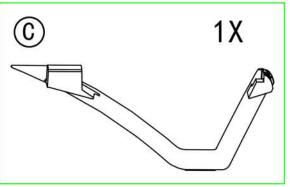

# Step 1: Fix 4 legs (Part C,D,E,F) to Part B separately using Bolt J as shown in diagram. Step 2: Install Part A to the legs as shown in diagram. Turning it around, attach part A to the legs using Screws L.