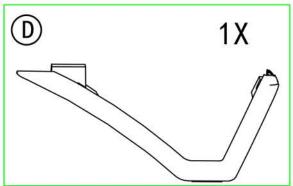

# Step 1: Fix 4 legs (Part C,D,E,F) to Part B separately using Bolt J as shown in diagram. Step 2: Install Part A to the legs as shown in diagram. Turning it around, attach part A to the legs using Screws L.