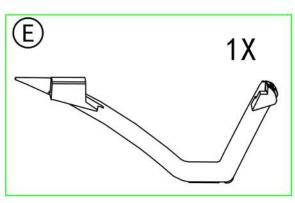

# Step 1: Fix 4 legs (Part C,D,E,F) to Part B separately using Bolt J as shown in diagram. Step 2: Install Part A to the legs as shown in diagram. Turning it around, attach part A to the legs using Screws L.