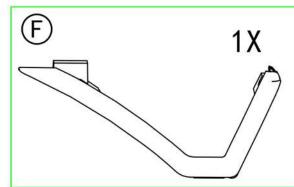

# Step 1: Fix 4 legs (Part C,D,E,F) to Part B separately using Bolt J as shown in diagram. Step 2: Install Part A to the legs as shown in diagram. Turning it around, attach part A to the legs using Screws L.