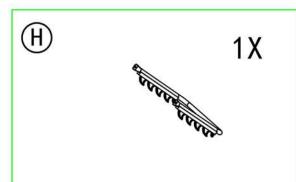

### Step 3:

Connect Part H to Part G using Bolts J as shown in diagram.

Please note: The Plastic cylinder Part M must be between Part G and Part H.