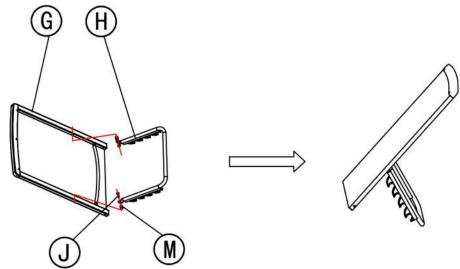

### Step 3:

Connect Part H to Part G using Bolts J as shown in diagram.

Please note: The Plastic cylinder Part M must be between Part G and Part H.