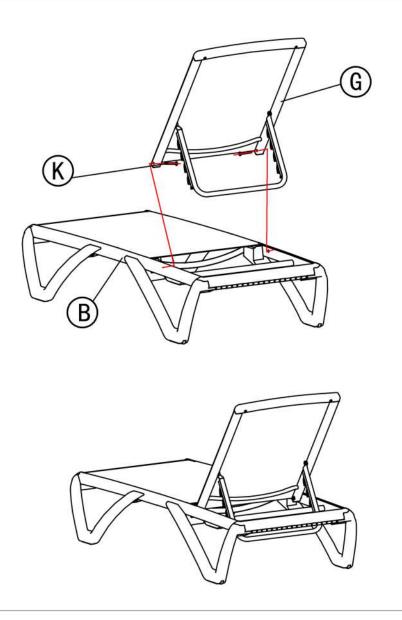

## Patio Chaise Assem

Prior to assembly, please conf

All bolts should be tightened befassembly.

### Part List:

















Please assemble the lounge chair





Warm Tip: Please don't tighten screws before finish assemble.

# Step 1: Fix 4 legs (Part C,D,E,F) to Part B separately using Bolt J as shown in diagram. Step 2: Install Part A to the legs as shown in diagram. Turning it around, attach part A to the legs using Screws L.

### Step 3:

Connect Part H to Part G using Bolts J as shown in diagram.



Please note: The Plastic cylinder Part M must be between Part G and Part H.

#### Step 4: Connect Part G to Part B using Bolts K as shown in diagram.