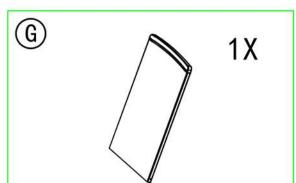

### Step 3:

Connect Part H to Part G using Bolts J as shown in diagram.

Please note: The Plastic cylinder Part M must be between Part G and Part H.

#### Step 4: Connect Part G to Part B using Bolts K as shown in diagram.