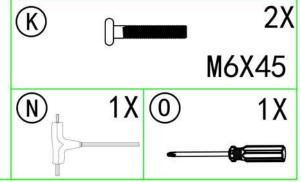

### Part List:

Please assemble the lounge chair

Warm Tip: Please don't tighten screws before finish assemble.