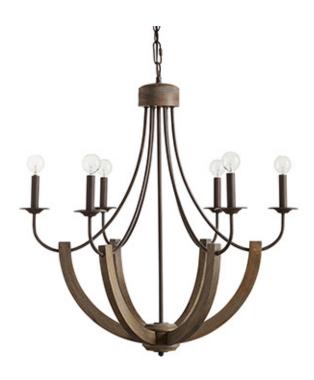

# **6 LIGHT CHANDELIER**

Nordic Grey

Available Finishes: Nordic Grey (NG)

## DIMENSIONS

Dimensions: 30.25"W x 32"H Fixture Body Height: 32" Product Weight: 11 lbs. Max. Hanging Height: 158" Min. Hanging Height: 38" 120" Chain; 180" Wire Canopy: 5"W x 1"H

### LAMPING INFORMATION

Lamping: 6 - 60 Watt E12 Candelabra No. of Sockets: 6 Max Wattage Per Bulb: 60W Socket Base: E12 Candelabra Dimmable: Yes Bulbs Included: No Recommended Bulb(s): B10 UL Rating: Dry

### ADDITIONAL INFORMATION

Handcrafted of Mango Wood | Hand-Painted Finish | Subtle Variation May Occur