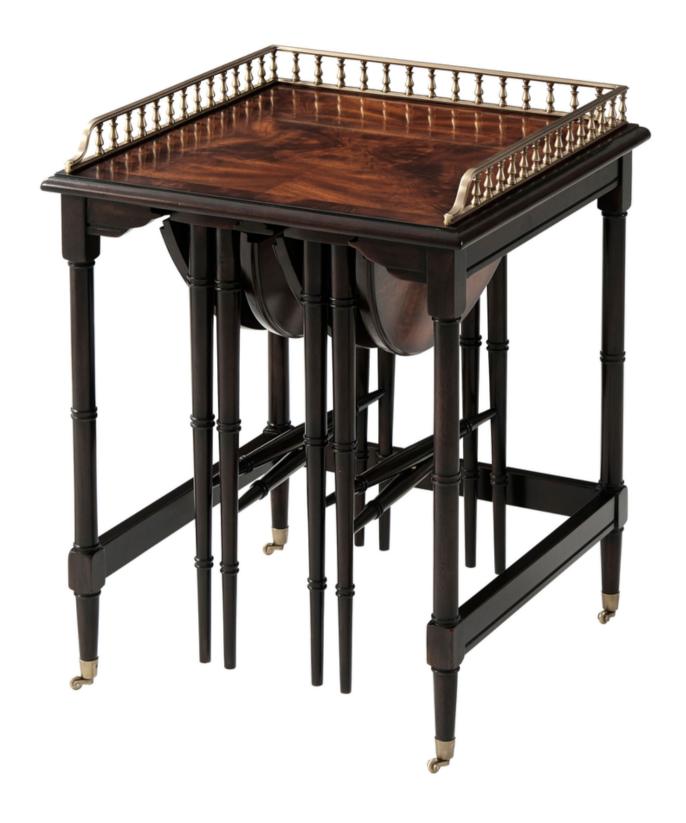

## **Ingenious Nest of Tables**

AL50061

A mahogany lamp table, the square three quarter brass galleried top on ring turned legs joined by stretchers, the underside with two removable 'X' stand, fold-out circular occasional tables.

- ► Individual Sizes: 19 1/2"W x 19 1/2"D x 24 7/9"H (49.5cm W x 49.5cm D x 62.95cm H)
- ▶ 16 3/4"W x 16 3/4"D x 20 1/2"H (42.5cm W x 42.5cm D x 52cm H)
- ▶ 16 3/4"W x 16 3/4"D x 20 1/2"H (42.5cm W x 42.5cm D x 52cm H)

W 19½ x D 19½ x H 24 inches

Other Options: Marquetry Veneered

Material(s): Flame Figured Veneer, Brass

Collection: Althorp Living History

**Style:** Classic / Formal Traditional

Type: Living Room / Accent Tables

Fully closed measurement: W 16% x D 4% x H 20% inches