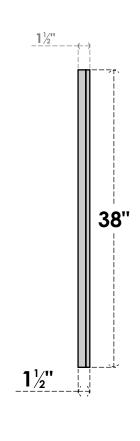

## GVPVE18X3802SF

18"W X 38"H RECTANGLE SURFACE MOUNT PVC GABLE VENT: FUNCTIONAL, W/ 2"W X 1-1/2"P **BRICKMOULD FRAME** 

**VENTING AREA: 38.5 SQ IN** LOUVER HEIGHT: 2 7/8"

LOUVER QTY: 12

**FRONT** 

SIDE

EKENA MILLWORK 2300 WEST MAIN ST. CLARKSVILLE, TX 75426 TOLL FREE: 866-607-0453 WWW.EKENAMILLWORK.COM