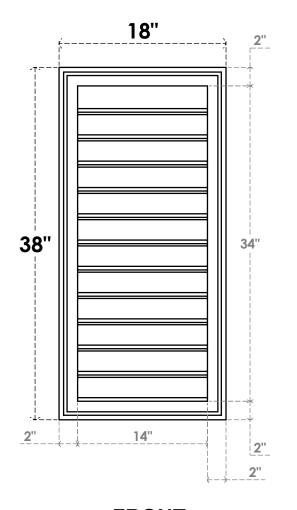

## GVPVE18X3802SF

18"W X 38"H RECTANGLE SURFACE MOUNT PVC GABLE VENT: FUNCTIONAL, W/ 2"W X 1-1/2"P **BRICKMOULD FRAME** 

**VENTING AREA: 38.5 SQ IN** LOUVER HEIGHT: 2 7/8"

LOUVER QTY: 12

**FRONT** 

SIDE

EKENA MILLWORK 2300 WEST MAIN ST. CLARKSVILLE, TX 75426 TOLL FREE: 866-607-0453 WWW.EKENAMILLWORK.COM