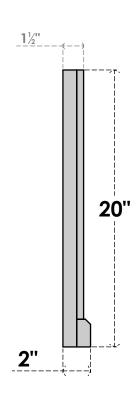

## **GVPVE12X2003SF**

12"W X 20"H RECTANGLE SURFACE MOUNT PVC GABLE VENT: FUNCTIONAL, W/ 2"W X 2"P **BRICKMOULD SILL FRAME** 

**VENTING AREA: 10 SQ IN** LOUVER HEIGHT: 2 5/8"

LOUVER QTY: 6

**FRONT** 

SIDE

1. INSTALLATION TO BE COMPLETED IN ACCORDANCE WITH MANUFACTURER'S SPECIFICATIONS.
2. DRAWING MAY NOT BE TO SCALE
3. THIS DRAWING IS INTENDED FOR DESIGN AND PLANNING PURPOSES ONLY.
4. ALL INFORMATION CONTAINED HEREIN WAS CURRENT AT THE TIME OF DEVELOPMENT BUT MUST BE REVIEWED AND APPROVED BY THE PRODUCT MANUFACTURER TO BE CONSIDERED ACCURATE.
5. ARCHITECTURAL GRADE PVC PRODUCTS ARE MADE FROM EXPANDED CELLULAR PVC AND COME NATURALLY WHITE BUT MAY BE