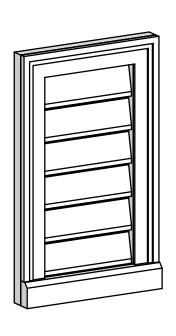

## **GVPVE12X2003SF**

12"W X 20"H RECTANGLE SURFACE MOUNT PVC GABLE VENT: FUNCTIONAL, W/ 2"W X 2"P **BRICKMOULD SILL FRAME** 

**VENTING AREA: 10 SQ IN** LOUVER HEIGHT: 2 5/8"

LOUVER QTY: 6

**FRONT** 

SIDE

1. INSTALLATION TO BE COMPLETED IN ACCORDANCE WITH MANUFACTURER'S SPECIFICATIONS.
2. DRAWING MAY NOT BE TO SCALE
3. THIS DRAWING IS INTENDED FOR DESIGN AND PLANNING PURPOSES ONLY.
4. ALL INFORMATION CONTAINED HEREIN WAS CURRENT AT THE TIME OF DEVELOPMENT BUT MUST BE REVIEWED AND APPROVED BY THE PRODUCT MANUFACTURER TO BE CONSIDERED ACCURATE.
5. ARCHITECTURAL GRADE PVC PRODUCTS ARE MADE FROM EXPANDED CELLULAR PVC AND COME NATURALLY WHITE BUT MAY BE