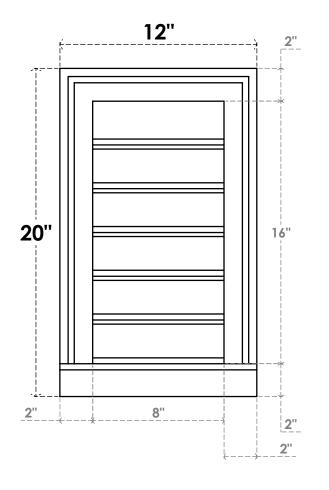

## **GVPVE12X2003SF**

12"W X 20"H RECTANGLE SURFACE MOUNT PVC GABLE VENT: FUNCTIONAL, W/ 2"W X 2"P **BRICKMOULD SILL FRAME** 

**VENTING AREA: 10 SQ IN** LOUVER HEIGHT: 2 5/8"

LOUVER QTY: 6

**FRONT** 

SIDE

1. INSTALLATION TO BE COMPLETED IN ACCORDANCE WITH MANUFACTURER'S SPECIFICATIONS.
2. DRAWING MAY NOT BE TO SCALE
3. THIS DRAWING IS INTENDED FOR DESIGN AND PLANNING PURPOSES ONLY.
4. ALL INFORMATION CONTAINED HEREIN WAS CURRENT AT THE TIME OF DEVELOPMENT BUT MUST BE REVIEWED AND APPROVED BY THE PRODUCT MANUFACTURER TO BE CONSIDERED ACCURATE.
5. ARCHITECTURAL GRADE PVC PRODUCTS ARE MADE FROM EXPANDED CELLULAR PVC AND COME NATURALLY WHITE BUT MAY BE