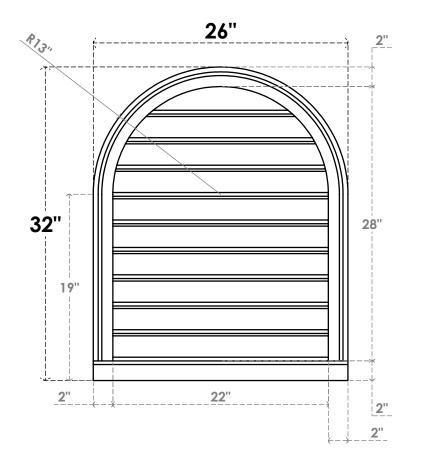

## GVPRT26X3203SF

26"W X 32"H ROUND TOP SURFACE MOUNT PVC GABLE VENT: FUNCTIONAL, W/ 2"W X 2"P **BRICKMOULD SILL FRAME** 

**VENTING AREA: 47.26 SQ IN** 

LOUVER HEIGHT: 2 3/4"

LOUVER QTY: 10

**FRONT** 

SIDE

1. INSTALLATION TO BE COMPLETED IN ACCORDANCE WITH MANUFACTURER'S SPECIFICATIONS. 2. DRAWING MAY NOT BE TO SCALE