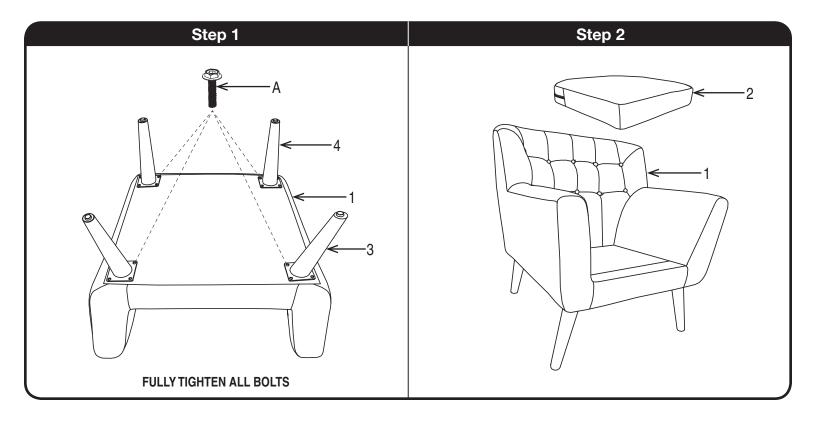

Assembly Instructions - Important:

Carefully unpack and identify each component before attempting to assemble. Refer to parts list. Please take care when assembling the unit and always set the parts on a clean, soft surface. If you require any assistance with assembly, parts or information on other products.

| HARDWARE LIST |  |              |      |        |
|---------------|--|--------------|------|--------|
| Α             |  | BOLT         | 22mm | 16 PCS |
| В             |  | ALLEN WRENCH | n/a  | 1 PC   |