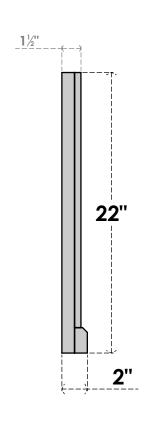

## **GVPVE28X2203SF**

28"W X 22"H RECTANGLE SURFACE MOUNT PVC GABLE VENT: FUNCTIONAL, W/ 2"W X 2"P **BRICKMOULD SILL FRAME** 

**VENTING AREA: 36 SQ IN** LOUVER HEIGHT: 2 5/8"

LOUVER QTY: 7

**FRONT** 

SIDE

EKENA MILLWORK 2300 WEST MAIN ST. CLARKSVILLE, TX 75426 TOLL FREE: 866-607-0453 WWW.EKENAMILLWORK.COM