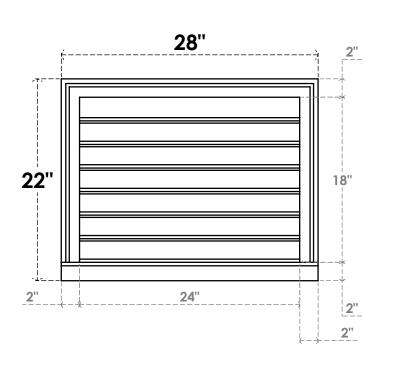

## **GVPVE28X2203SF**

28"W X 22"H RECTANGLE SURFACE MOUNT PVC GABLE VENT: FUNCTIONAL, W/ 2"W X 2"P **BRICKMOULD SILL FRAME** 

**VENTING AREA: 36 SQ IN** LOUVER HEIGHT: 2 5/8"

LOUVER QTY: 7

**FRONT** 

SIDE

EKENA MILLWORK 2300 WEST MAIN ST. CLARKSVILLE, TX 75426 TOLL FREE: 866-607-0453 WWW.EKENAMILLWORK.COM