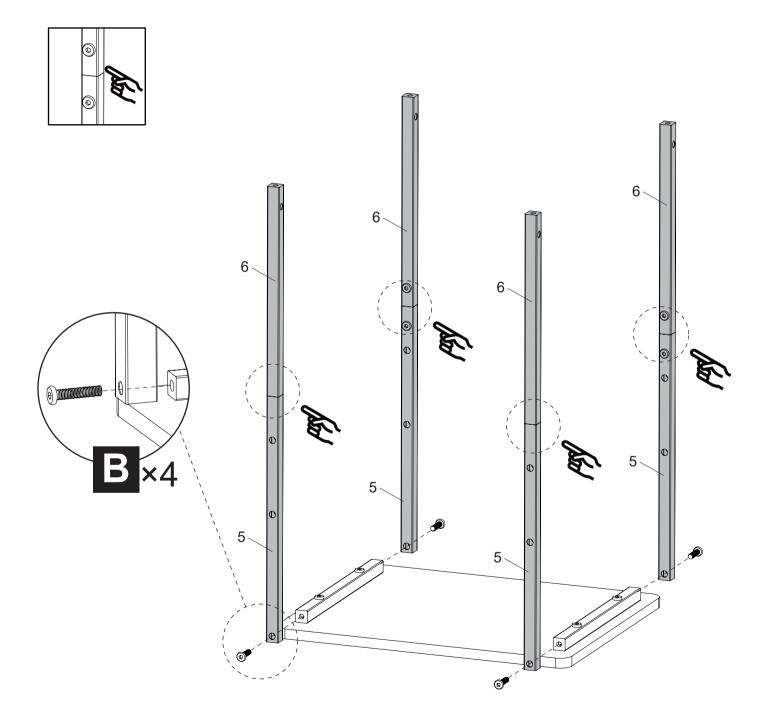

#### **B** X4 M6x30 **G** X1

#### REMARK

- Please do not fully tighten screws until all screws are in place.
  Keep the 2 screws connecting the steel pipe facing inward.

4