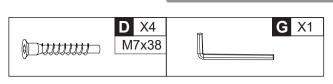

# EXPLODED DRAWING

#### REMARK

- 1. Put a blanket under the board to avoid scratch or damage.
- 2. Please do not fully tighten screws until all screws are in place.