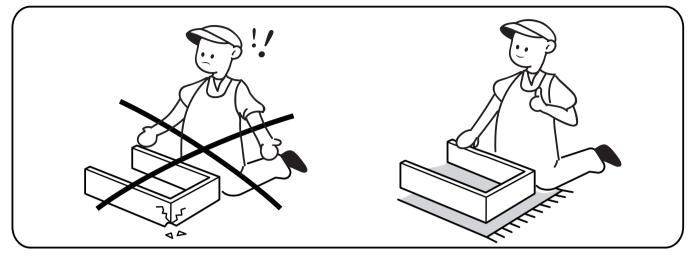

#### REMARK

- 1. Put a blanket under the board to avoid scratch or damage.
- 2. Please do not fully tighten screws until all screws are in place.