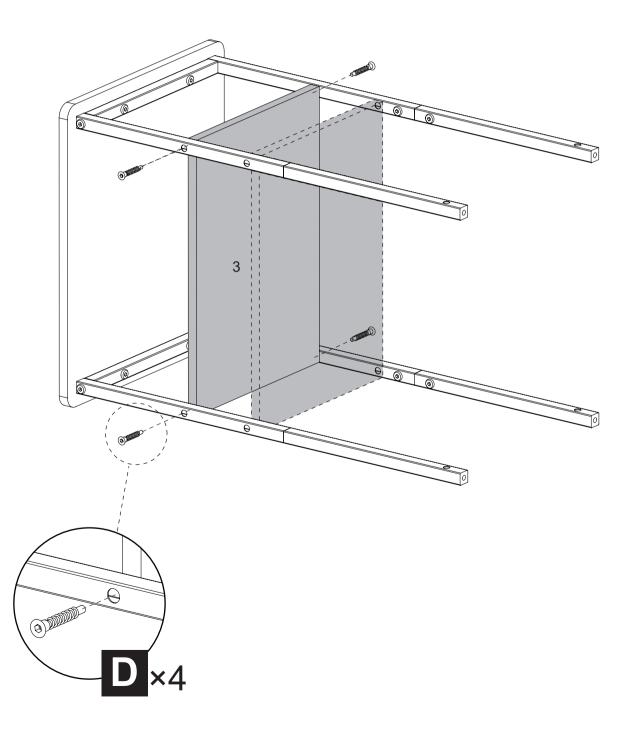

#### REMARK

- Please do not fully tighten screws until all screws are in place.
  Keep the 2 screws connecting the steel pipe facing inward.

4