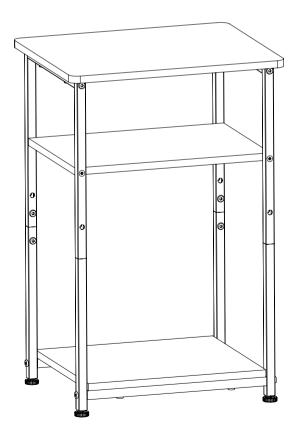

|

#### REMARK

- 1. Put a blanket under the board to avoid scratch or damage.
- 2. Please do not fully tighten screws until all screws are in place.



## WLIVE











#### **B** X4 M6x30 **G** X1

#### REMARK

- Please do not fully tighten screws until all screws are in place.
  Keep the 2 screws connecting the steel pipe facing inward.





4



#### REMARK

- 1. Please do not fully tighten screws until all screws are in place.
- 2. There are 2 height options, please install according to your needs.







# A X4 G X1 M6x23

### REMARK

Please do not fully tighten screws until all screws are in place.



## WLIVE



|  | <b>B</b> X4 | G X1 |
|--|-------------|------|
|  | M6x30       |      |

### REMARK

Please do not fully tighten screws until all screws are in place.