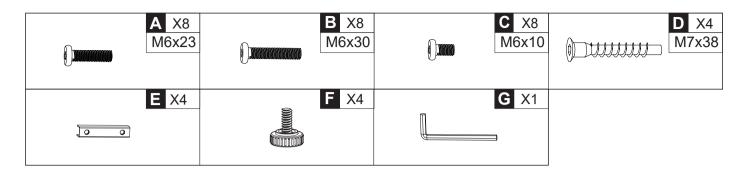

## PARTS

| <b>A</b> X4 | G X1 |
|-------------|------|
| M6x23       |      |
|             |      |

#### **B** X4 M6x30 **G** X1

# A X4 G X1 M6x23

## WLIVE

|  | <b>B</b> X4 | G X1 |
|--|-------------|------|
|  | M6x30       |      |