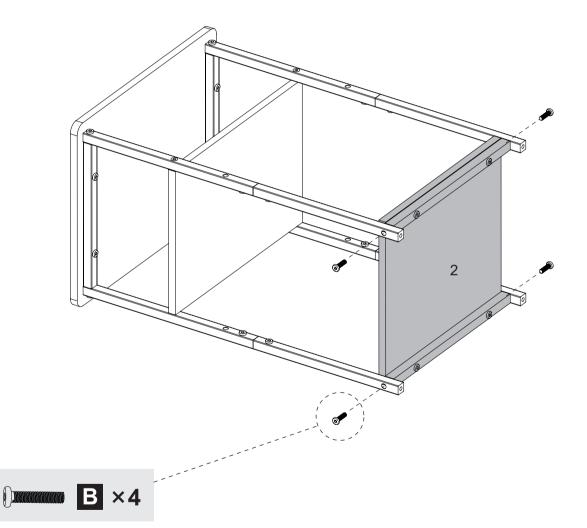

#### **B** X4 M6x30 **G** X1

#### REMARK

- Please do not fully tighten screws until all screws are in place.
  Keep the 2 screws connecting the steel pipe facing inward.

4