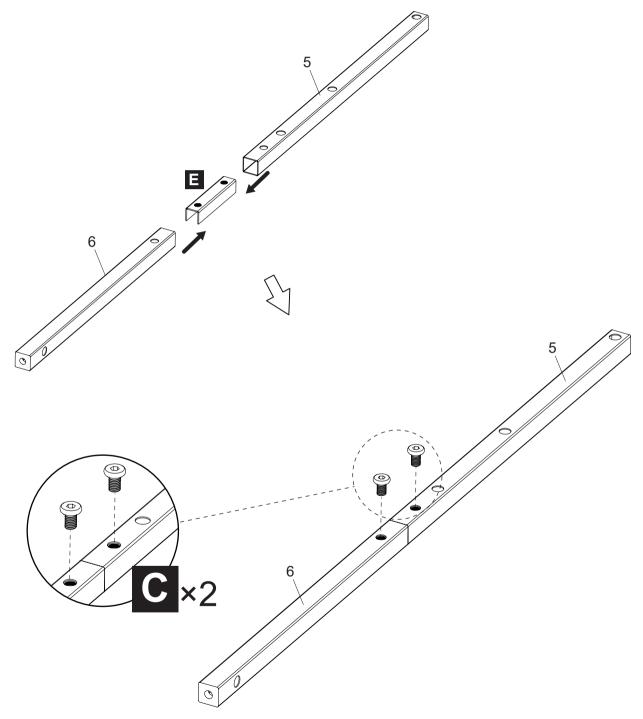

s or corrosive chemicals to prevent damage to the product.
- Please open the item slowly and cautiously to avoid pinching your hands by metal joints, especially children.





- If you have any further questions, please feel free to contact us by email or official website: wlive-cs@devaise.com
   We will reply ASAP.
- Before installation, please make sure you have all the hardware, the serial numbers are properly labeled corresponding to the list, and the quantity is correct.
- Enjoy your new purchase!

# EXPLODED DRAWING



## PARTS





| <b>A</b> X4 | G X1 |
|-------------|------|
| M6x23       |      |
|             |      |

#### REMARK

- 1. Put a blanket under the board to avoid scratch or damage.
- 2. Please do not fully tighten screws until all screws are in place.



## WLIVE











#### **B** X4 M6x30 **G** X1

#### REMARK

- Please do not fully tighten screws until all screws are in place.
  Keep the 2 screws connecting the steel pipe facing inward.





4



#### REMARK

- 1. Please do not fully tighten screws until all screws are in place.
- 2. There are 2 height options, please install according to your needs.







# A X4 G X1 M6x23

### REMARK

Please do not fully tighten screws until all screws are in place.



## WLIVE



|  | <b>B</b> X4 | G X1 |
|--|-------------|------|
|  | M6x30       |      |

### REMARK

Please do not fully tighten screws until all screws are in place.