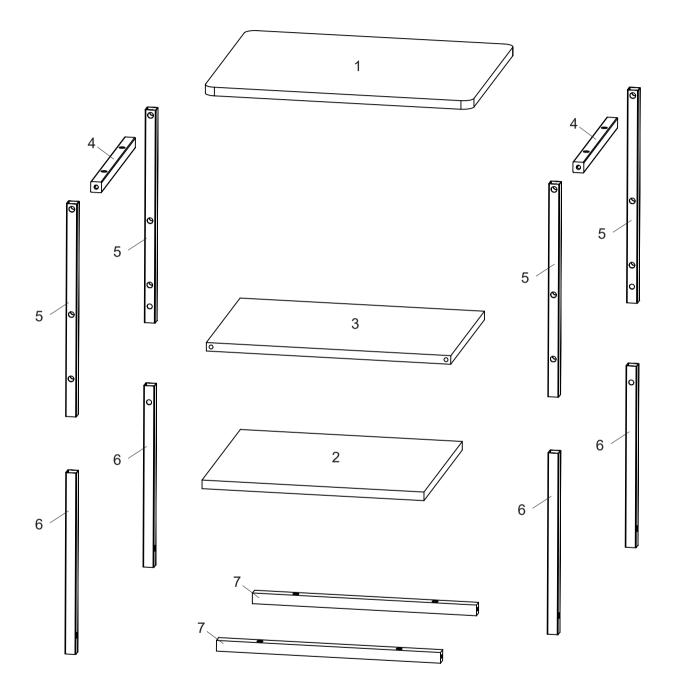

e to avoid scratches and damage.
- It is recommended that two people assemble this product.

# WARNINGS

- During assembly, keep parts and packaging materials away from children and pets as there could cause injury and are a potential choking hazard.
- Avoid sharp objects or corrosive chemicals to prevent damage to the product.
- Please open the item slowly and cautiously to avoid pinching your hands by metal joints, especially children.





- If you have any further questions, please feel free to contact us by email or official website: wlive-cs@devaise.com
   We will reply ASAP.
- Before installation, please make sure you have all the hardware, the serial numbers are properly labeled corresponding to the list, and the quantity is correct.
- Enjoy your new purchase!

# EXPLODED DRAWING



## PARTS





| <b>A</b> X4 | G X1 |
|-------------|------|
| M6x23       |      |
|             |      |

#### REMARK

- 1. Put a blanket under the board to avoid scratch or damage.
- 2. Please do not fully tighten screws until all screws are in place.



## WLIVE











#### **B** X4 M6x30 **G** X1

#### REMARK

- Please do not fully tighten screws until all screws are in place.
  Keep the 2 screws connecting the steel pipe facing inward.





4



#### REMARK

- 1. Please do not fully tighten screws until all screws are in place.
- 2. There are 2 height options, please install according to your needs.







# A X4 G X1 M6x23

### REMARK

Please do not fully tighten screws until all screws are in place.



## WLIVE



|  | <b>B</b> X4 | G X1 |
|--|-------------|------|
|  | M6x30