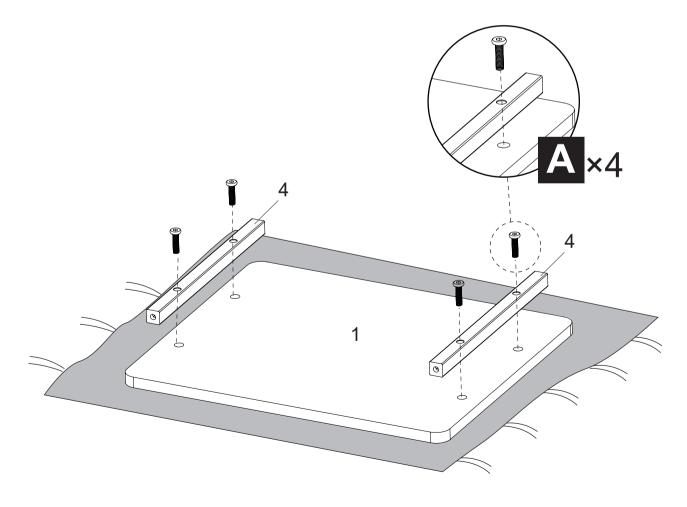

## PARTS

| <b>A</b> X4 | G X1 |
|-------------|------|
| M6x23       |      |
|             |      |

#### REMARK

- 1. Put a blanket under the board to avoid scratch or damage.
- 2. Please do not fully tighten screws until all screws are in place.