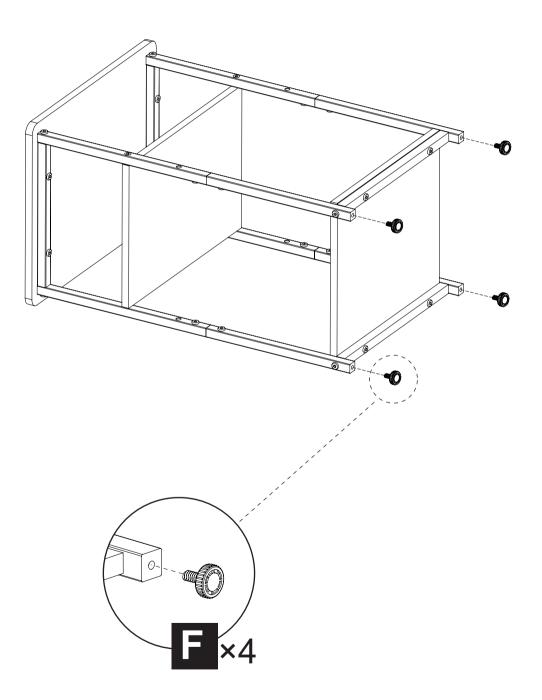

|      |

#### REMARK

- 1. Put a blanket under the board to avoid scratch or damage.
- 2. Please do not fully tighten screws until all screws are in place.



## WLIVE











#### **B** X4 M6x30 **G** X1

#### REMARK

- Please do not fully tighten screws until all screws are in place.
  Keep the 2 screws connecting the steel pipe facing inward.





4



#### REMARK

- 1. Please do not fully tighten screws until all screws are in place.
- 2. There are 2 height options, please install according to your needs.







# A X4 G X1 M6x23

### REMARK

Please do not fully tighten screws until all screws are in place.



## WLIVE



|  | <b>B</b> X4 | G X1 |
|--|-------------|------|
|  | M6x30       |      |

### REMARK

Please do not fully tighten screws until all screws are in place.