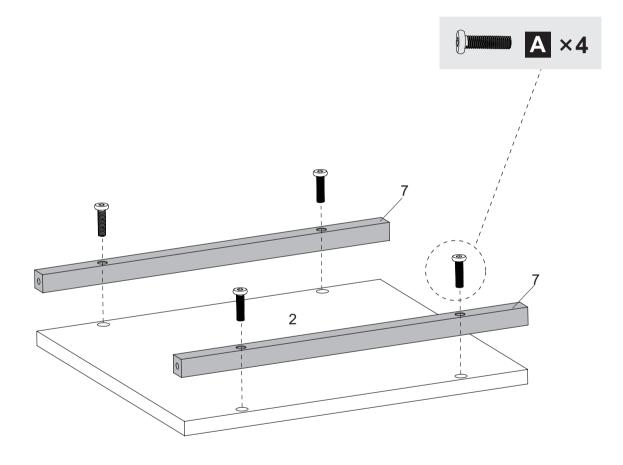

## PARTS

| <b>A</b> X4 | G X1 |
|-------------|------|
| M6x23       |      |
|             |      |

#### REMARK

- 1. Put a blanket under the board to avoid scratch or damage.
- 2. Please do not fully tighten screws until all screws are in place.