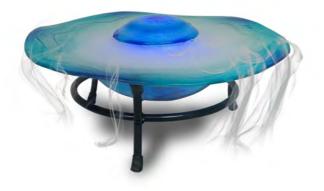

# **Tabletop Mist Fountain**

### What is included

A. Splash Guard

**B.** Plastic Tower Stand

C. Metal Stand

E. Screwdriver

F. Fogger Unit