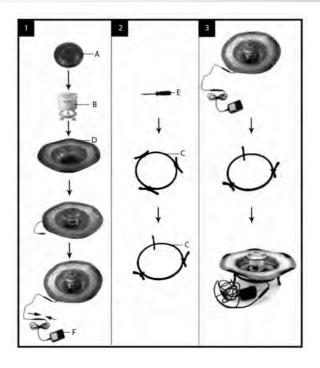

### What is included

A. Splash Guard

**B.** Plastic Tower Stand

C. Metal Stand

E. Screwdriver

F. Fogger Unit

## **Assembly instructions**