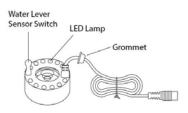

### **Fogger Unit**

-Please do not tamper with the cords. Do not use adapter other than the one provided to you.

-When the water-level is low, the sensor will automatically shut the fogger unit off.

-The auto-shut off protects the ceramic disc from running dry.

-Use only mineralized water or tap water

-If the unit cannot generate mist after running for some time, please check and confirm there is enough water in the bowl.

-If the LED light is also off and not creating mist, please make certain that it is receiving electricity and check the on and off switch.

-If the unit cannot generate mist and is only spraying water, the water in the bowl may be dirty.

-If it continues to spray, but not mist, please make sure the level of the water is not higher than  $\frac{1}{2}$ " above the water level sensor.