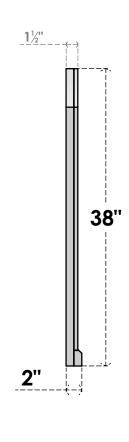

## GVPAR34X3803SN

34"W X 38"H ARCH TOP SURFACE MOUNT PVC GABLE VENT: NON-FUNCTIONAL, W/ 2"W X 2"P **BRICKMOULD SILL FRAME** 

**FRONT** 

SIDE

LOUVER HEIGHT: 2 7/8"

LOUVER QTY: 12

**EKENA MILLWORK** 2300 WEST MAIN ST. CLARKSVILLE, TX 75426 TOLL FREE: 866-607-0453 WWW.EKENAMILLWORK.COM