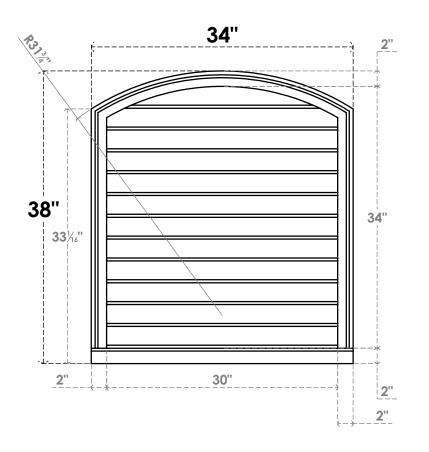

## GVPAR34X3803SN

34"W X 38"H ARCH TOP SURFACE MOUNT PVC GABLE VENT: NON-FUNCTIONAL, W/ 2"W X 2"P **BRICKMOULD SILL FRAME** 

**FRONT** 

SIDE

LOUVER HEIGHT: 2 7/8"

LOUVER QTY: 12

**EKENA MILLWORK** 2300 WEST MAIN ST. CLARKSVILLE, TX 75426 TOLL FREE: 866-607-0453 WWW.EKENAMILLWORK.COM