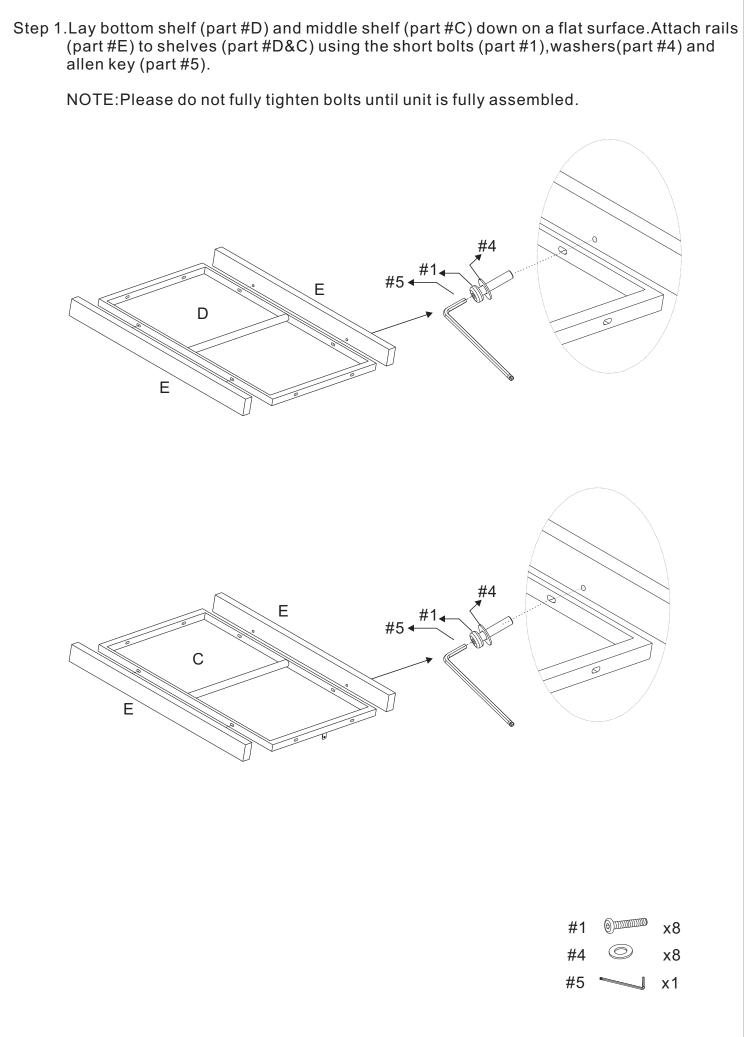

| PART LIST              |                                                                                                                                                                                                                                                                                                                                                                                                                                                                                                                                                                                                                                                                                                                                                                                                                                                                                                                                                                                                                                                                                                                                                                                                                                                                                                                                                                                                                                                                                                                                                                                                                                                                                                                                                                                                                                                                                                                                                                                                                                                                                                                                |                      |                      |               |  |  |  |
|------------------------|--------------------------------------------------------------------------------------------------------------------------------------------------------------------------------------------------------------------------------------------------------------------------------------------------------------------------------------------------------------------------------------------------------------------------------------------------------------------------------------------------------------------------------------------------------------------------------------------------------------------------------------------------------------------------------------------------------------------------------------------------------------------------------------------------------------------------------------------------------------------------------------------------------------------------------------------------------------------------------------------------------------------------------------------------------------------------------------------------------------------------------------------------------------------------------------------------------------------------------------------------------------------------------------------------------------------------------------------------------------------------------------------------------------------------------------------------------------------------------------------------------------------------------------------------------------------------------------------------------------------------------------------------------------------------------------------------------------------------------------------------------------------------------------------------------------------------------------------------------------------------------------------------------------------------------------------------------------------------------------------------------------------------------------------------------------------------------------------------------------------------------|----------------------|----------------------|---------------|--|--|--|
| A                      | В                                                                                                                                                                                                                                                                                                                                                                                                                                                                                                                                                                                                                                                                                                                                                                                                                                                                                                                                                                                                                                                                                                                                                                                                                                                                                                                                                                                                                                                                                                                                                                                                                                                                                                                                                                                                                                                                                                                                                                                                                                                                                                                              | С                    | D                    | E             |  |  |  |
|                        |                                                                                                                                                                                                                                                                                                                                                                                                                                                                                                                                                                                                                                                                                                                                                                                                                                                                                                                                                                                                                                                                                                                                                                                                                                                                                                                                                                                                                                                                                                                                                                                                                                                                                                                                                                                                                                                                                                                                                                                                                                                                                                                                |                      |                      |               |  |  |  |
| Side Panel<br>2 PCS    | Top Shelf<br>1 PC                                                                                                                                                                                                                                                                                                                                                                                                                                                                                                                                                                                                                                                                                                                                                                                                                                                                                                                                                                                                                                                                                                                                                                                                                                                                                                                                                                                                                                                                                                                                                                                                                                                                                                                                                                                                                                                                                                                                                                                                                                                                                                              | Middle Shelf<br>1 PC | Bottom Shelf<br>1 PC | Rail<br>4 PCS |  |  |  |
| F                      | G                                                                                                                                                                                                                                                                                                                                                                                                                                                                                                                                                                                                                                                                                                                                                                                                                                                                                                                                                                                                                                                                                                                                                                                                                                                                                                                                                                                                                                                                                                                                                                                                                                                                                                                                                                                                                                                                                                                                                                                                                                                                                                                              |                      |                      |               |  |  |  |
|                        | - Alexandree - Ale |                      |                      |               |  |  |  |
| Swivel Caster<br>2 PCS | Locking Caster<br>2 PCS                                                                                                                                                                                                                                                                                                                                                                                                                                                                                                                                                                                                                                                                                                                                                                                                                                                                                                                                                                                                                                                                                                                                                                                                                                                                                                                                                                                                                                                                                                                                                                                                                                                                                                                                                                                                                                                                                                                                                                                                                                                                                                        |                      |                      |               |  |  |  |

### HARDWARE LIST

| #1                   | #2                  | #3             | #4               | #5                |
|----------------------|---------------------|----------------|------------------|-------------------|
|                      |                     | Openmenter     | $\bigcirc$       |                   |
| M6*30mm              | M6*45mm             | M4mm           | M6mm             | M6mm              |
| Short Bolt<br>10 PCS | Long Bolt<br>12 PCS | Bolt<br>16 PCS | Washer<br>22 PCS | Allen Key<br>1 PC |