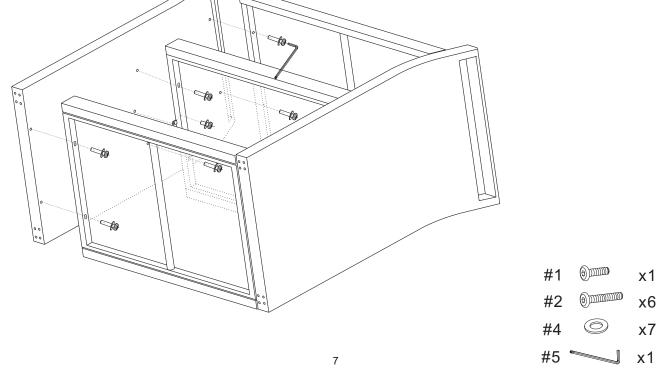

ADDITIONAL TOOLS(Not Provided) Note: It is not recommended to use powel tools duting assembly.

Phillips Head Screw Driver

Step 3.Attach top shelf (part #B),middle shelf (part #C) and bottom shelf(part #D) to one side panel (part #A) using short bolts (part #1),long bolts (part #2), washers (part #4) and allen key (part #5).