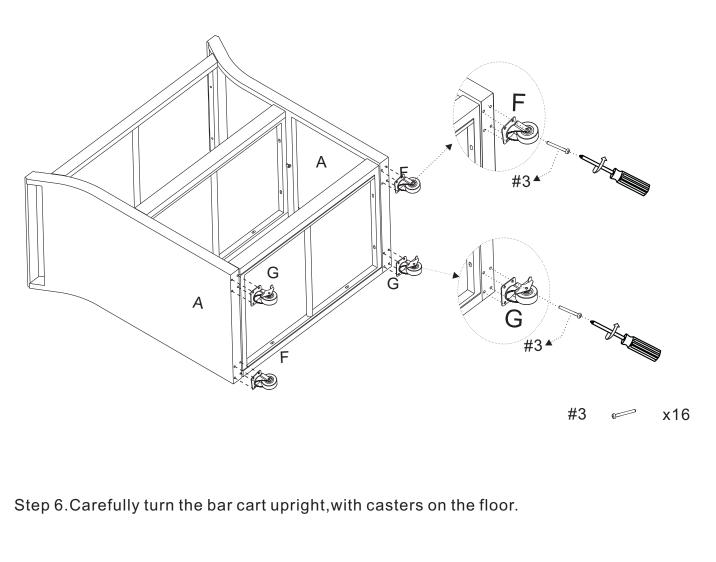

Step 5.Attach swivel caster (part #F) and locking caster (part #G) to the bottom of cart using bolts (part #3) and phillips head screw driver.