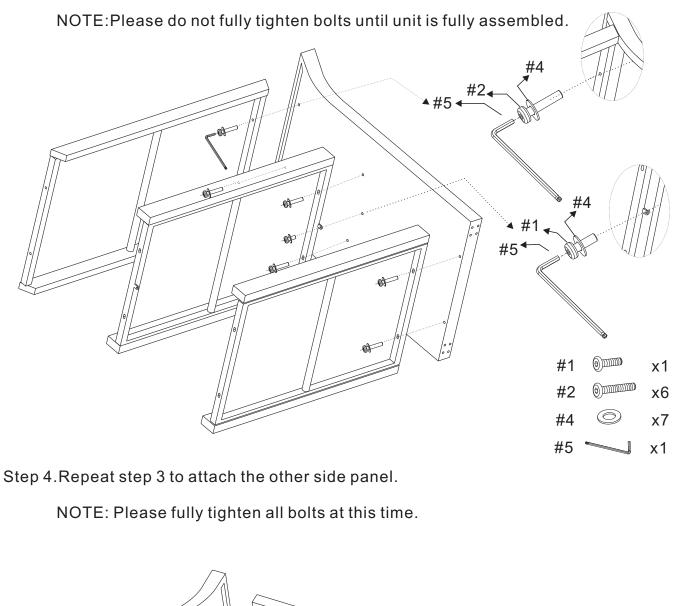

ADDITIONAL TOOLS(Not Provided) Note: It is not recommended to use powel tools duting assembly.

Phillips Head Screw Driver

Step 3.Attach top shelf (part #B),middle shelf (part #C) and bottom shelf(part #D) to one side panel (part #A) using short bolts (part #1),long bolts (part #2), washers (part #4) and allen key (part #5).