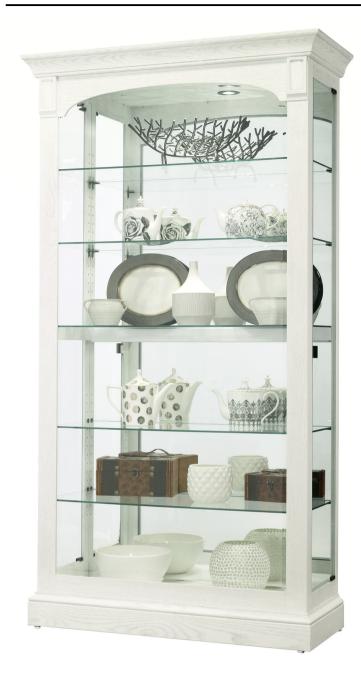

## Flora II Curio 680726

Ivory Oak finish on select hardwoods and veneers.

Flat top pediment curio features arched beveled front glass adorned with two decorative accent blocks and a plinth wooden base.

Glass mirrored back enhances the view.

Five adjustable glass shelves allow for six levels of display. Continuous holes for shelf adjustment.

Includes plate grooves for vertical display of plates.

 $\ensuremath{\mathsf{Glass}}$  doors on each side of the cabinet provide access to the interior.

Door hinges and pulls have an oil-rubbed bronze finish.

Pad-Lock<sup>™</sup> cushioned metal shelf clips.

 $\mathsf{No}\text{-}\mathsf{Reach}^{\mathsf{TM}}$  roller light switch for interior LED light is located on the back of the cabinet.

Adjustable levelers under each corner.

Made in the USA.

Overall Width: 42.38 in

Overall Depth: 17 in

Overall Height: 78 in

Weight: 215.0 lb

Number of Doors : 2

Number of Shelves : 5