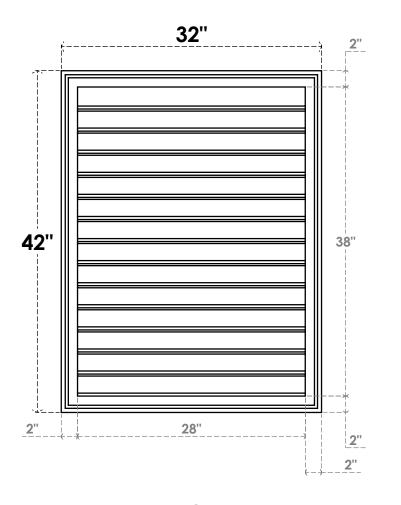

## **GVPVE32X4202SF**

32"W X 42"H RECTANGLE SURFACE MOUNT PVC GABLE VENT: FUNCTIONAL, W/ 2"W X 1-1/2"P **BRICKMOULD FRAME** 

**VENTING AREA: 91 SQ IN** LOUVER HEIGHT: 2 3/4"

LOUVER QTY: 14

**FRONT** 

SIDE

EKENA MILLWORK 2300 WEST MAIN ST. CLARKSVILLE, TX 75426 TOLL FREE: 866-607-0453 WWW.EKENAMILLWORK.COM