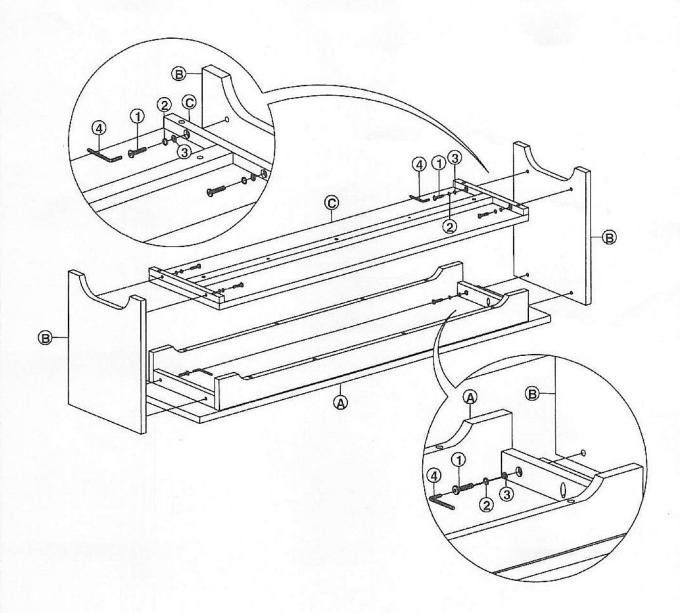

## STEP 1

Attach the Side panels (B) to Top (A) & Bottom shelf (C) with Bolts (1), washers (2) and (3). Tighten with the Allen key (4) as shown below