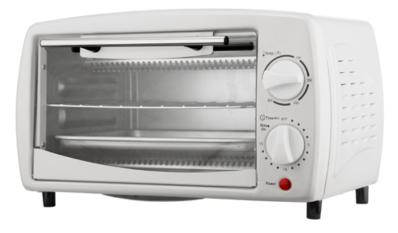

## (TS-345W) 4 Slice Toaster Oven in White [TS-345W]

Housing and Front Panel and Glass Holders Stainless Steel Straight Handle, Black Knob and Foot 3-Pin Polarized 150-450F Temperature Control 15 Minutes Timer with Stay-On 2Pcs Quartz Heating Element Zinc Coating Chamber Food tray and Wire Rack Included Power: 700 Watts