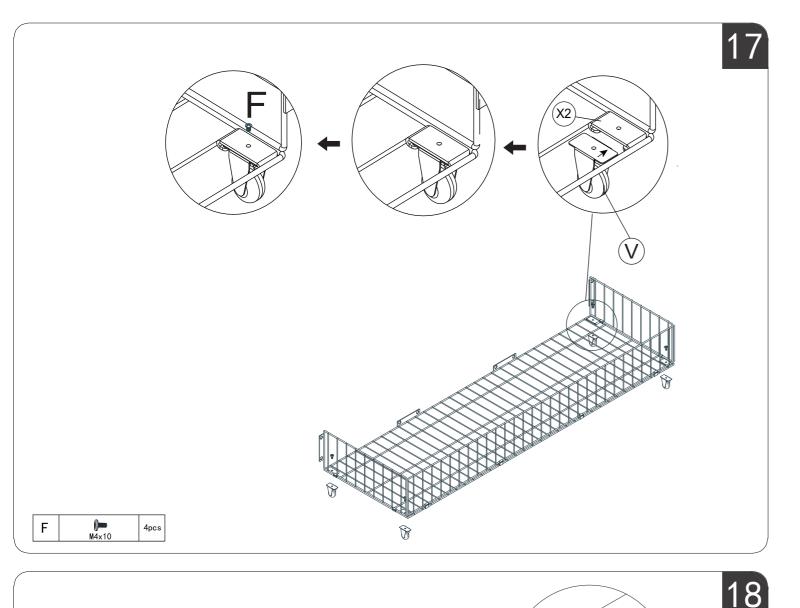

## HARDWARE NOTE

1.Two or more people are required for assembly 2.Do not screw on the bolts too tight unless the installation is done. Make sure all bolts are tightly screwed before you use it.

14/14

3/14