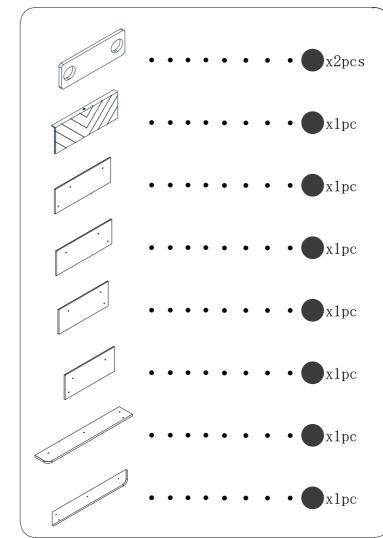

## HARDWARE NOTE

1.Two or more people are required for assembly 2.Do not screw on the bolts too tight unless the installation is done. Make sure all bolts are tightly screwed before you use it.

14/14

3/14