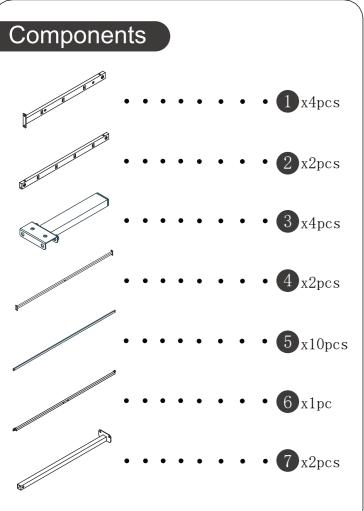

## HARDWARE NOTE

1.Two or more people are required for assembly 2.Do not screw on the bolts too tight unless the installation is done. Make sure all bolts are tightly screwed before you use it.

14/14

3/14