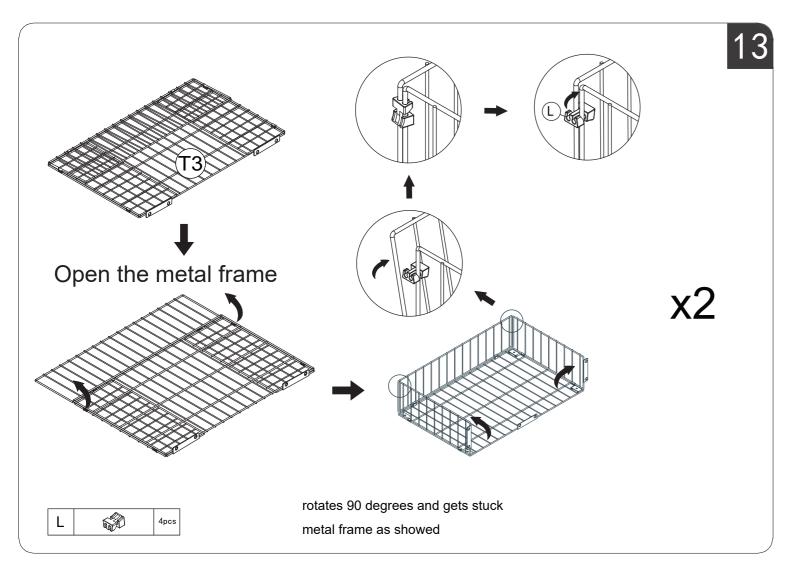

## HARDWARE NOTE

1.Two or more people are required for assembly 2.Do not screw on the bolts too tight unless the installation is done. Make sure all bolts are tightly screwed before you use it.

14/14

3/14