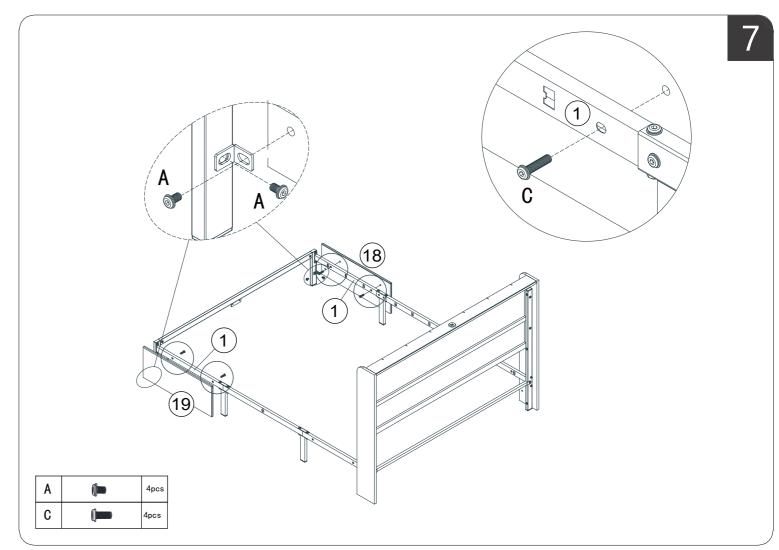

## HARDWARE NOTE

1.Two or more people are required for assembly 2.Do not screw on the bolts too tight unless the installation is done. Make sure all bolts are tightly screwed before you use it.

14/14

3/14