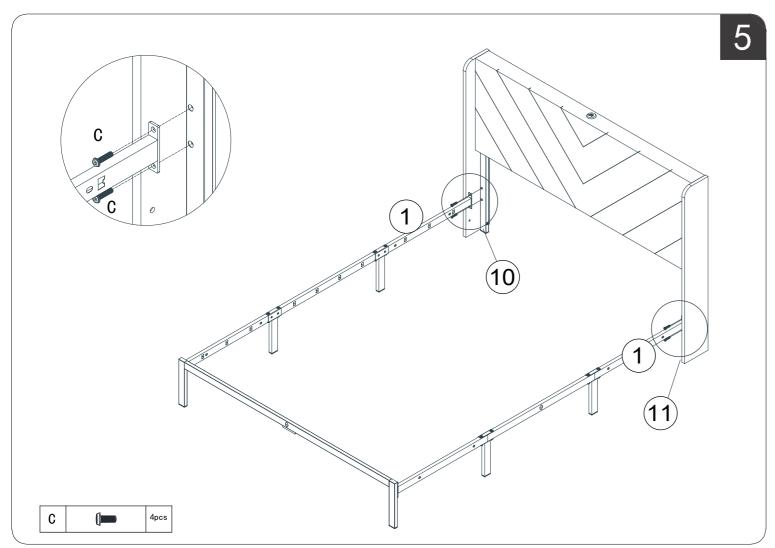

## HARDWARE NOTE

1.Two or more people are required for assembly 2.Do not screw on the bolts too tight unless the installation is done. Make sure all bolts are tightly screwed before you use it.

14/14

3/14