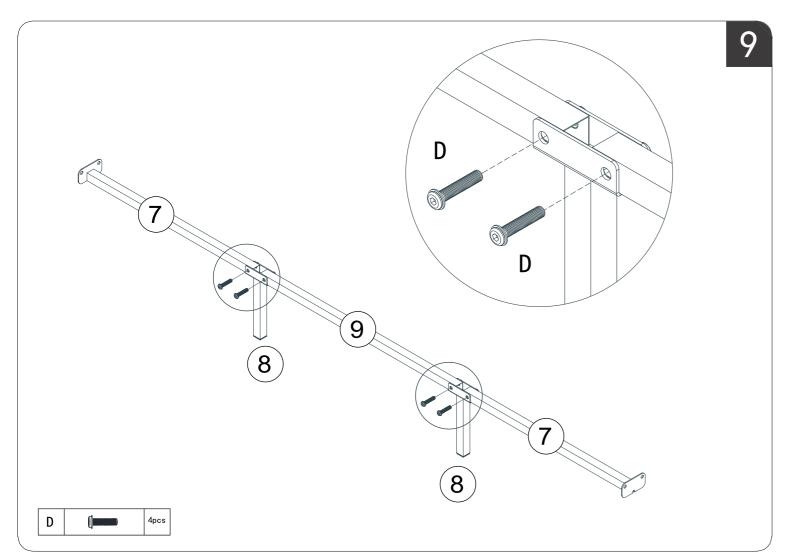

## HARDWARE NOTE

1.Two or more people are required for assembly 2.Do not screw on the bolts too tight unless the installation is done. Make sure all bolts are tightly screwed before you use it.

14/14

3/14