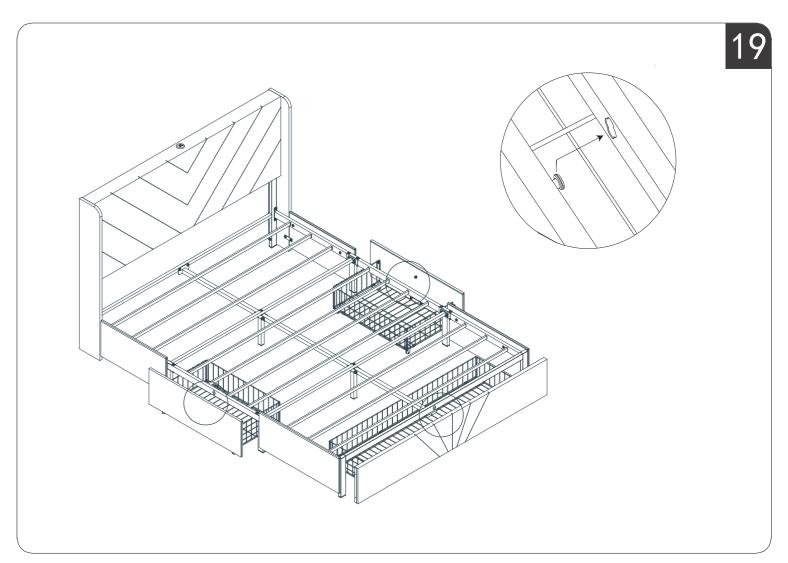

## HARDWARE NOTE

1.Two or more people are required for assembly 2.Do not screw on the bolts too tight unless the installation is done. Make sure all bolts are tightly screwed before you use it.

14/14

3/14