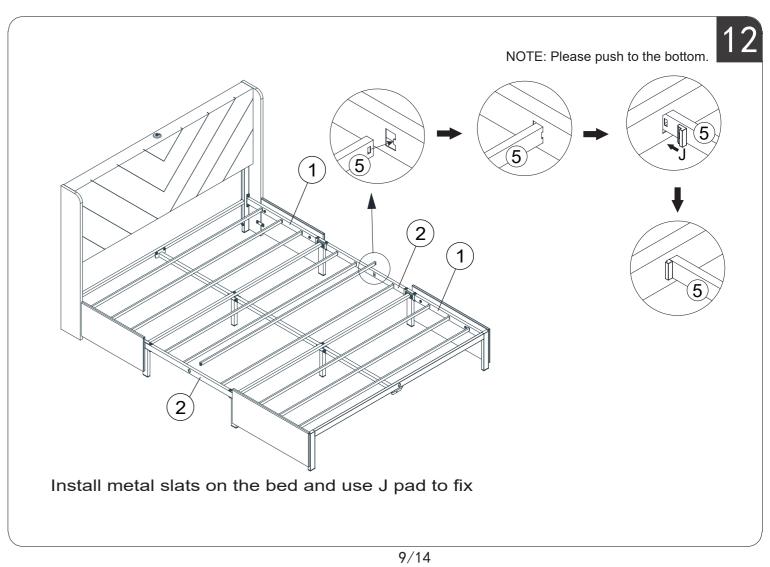

## HARDWARE NOTE

1.Two or more people are required for assembly 2.Do not screw on the bolts too tight unless the installation is done. Make sure all bolts are tightly screwed before you use it.

14/14

3/14