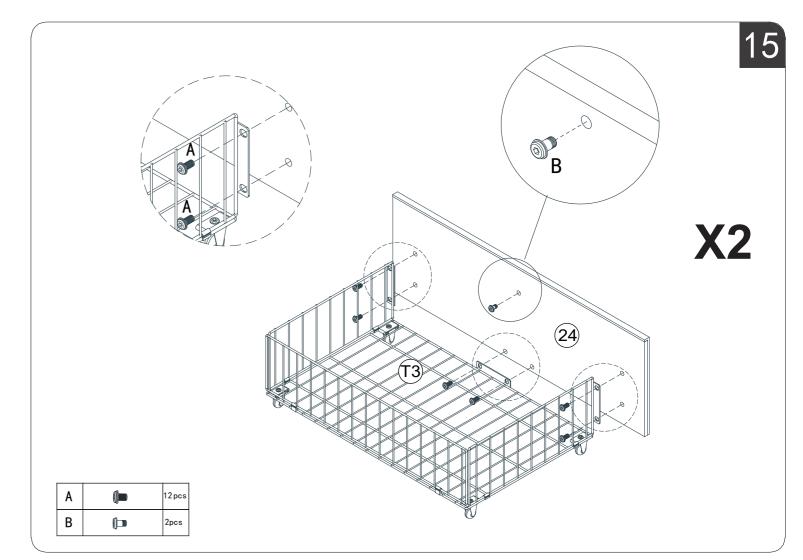

## HARDWARE NOTE

1.Two or more people are required for assembly 2.Do not screw on the bolts too tight unless the installation is done. Make sure all bolts are tightly screwed before you use it.

14/14

3/14