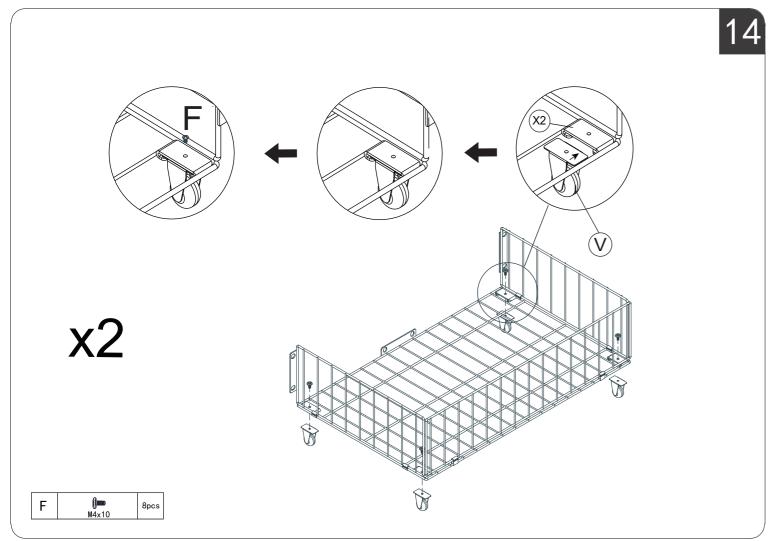

## HARDWARE NOTE

1.Two or more people are required for assembly 2.Do not screw on the bolts too tight unless the installation is done. Make sure all bolts are tightly screwed before you use it.

14/14

3/14