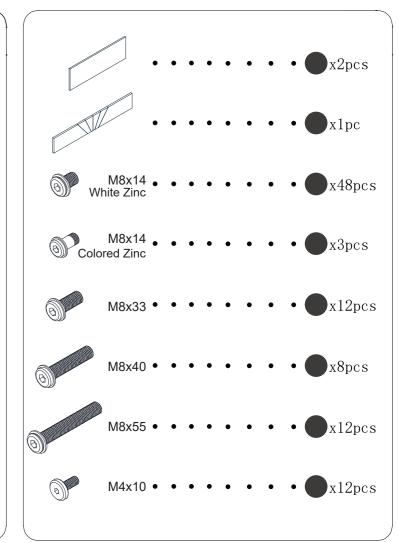

## HARDWARE NOTE

1.Two or more people are required for assembly 2.Do not screw on the bolts too tight unless the installation is done. Make sure all bolts are tightly screwed before you use it.

14/14

3/14