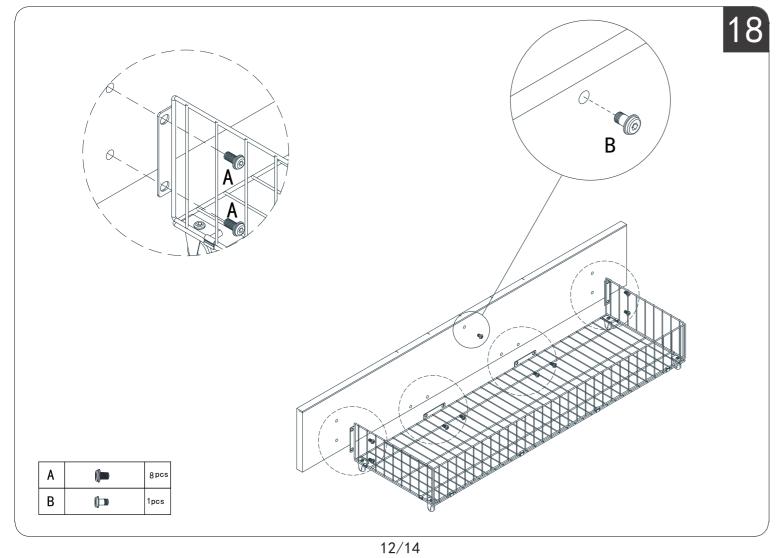

## HARDWARE NOTE

1.Two or more people are required for assembly 2.Do not screw on the bolts too tight unless the installation is done. Make sure all bolts are tightly screwed before you use it.

14/14

3/14