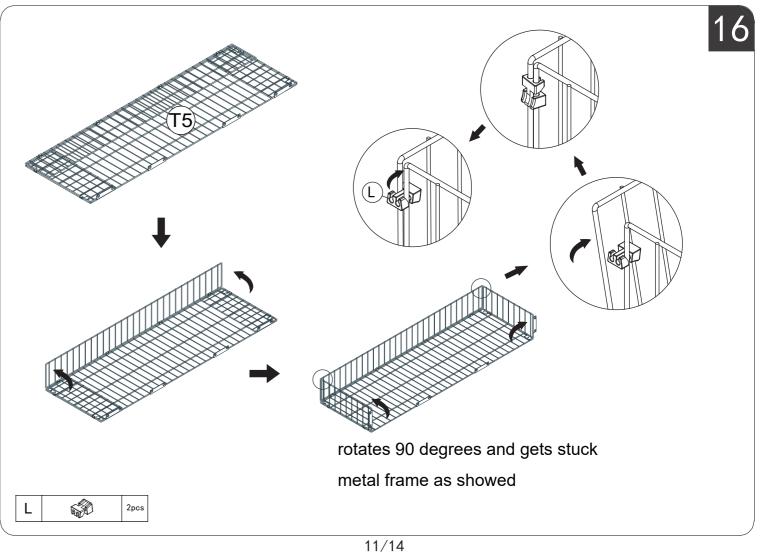

## HARDWARE NOTE

1.Two or more people are required for assembly 2.Do not screw on the bolts too tight unless the installation is done. Make sure all bolts are tightly screwed before you use it.

14/14

3/14