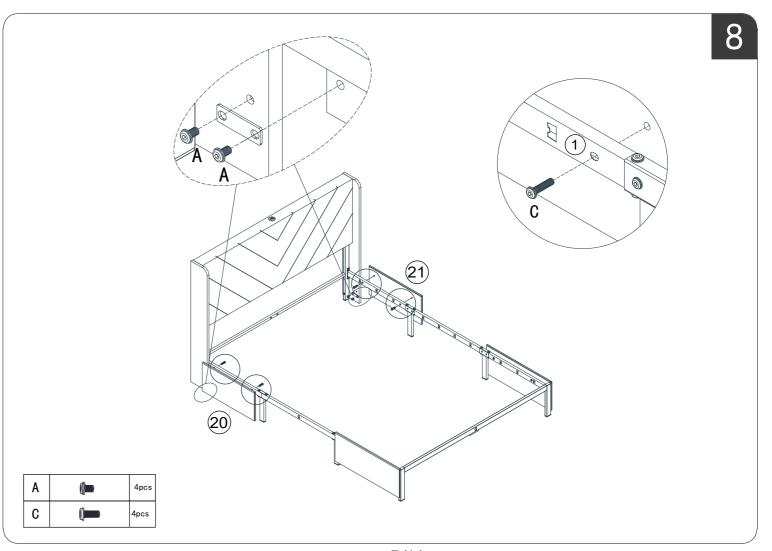

## HARDWARE NOTE

1.Two or more people are required for assembly 2.Do not screw on the bolts too tight unless the installation is done. Make sure all bolts are tightly screwed before you use it.

14/14

3/14