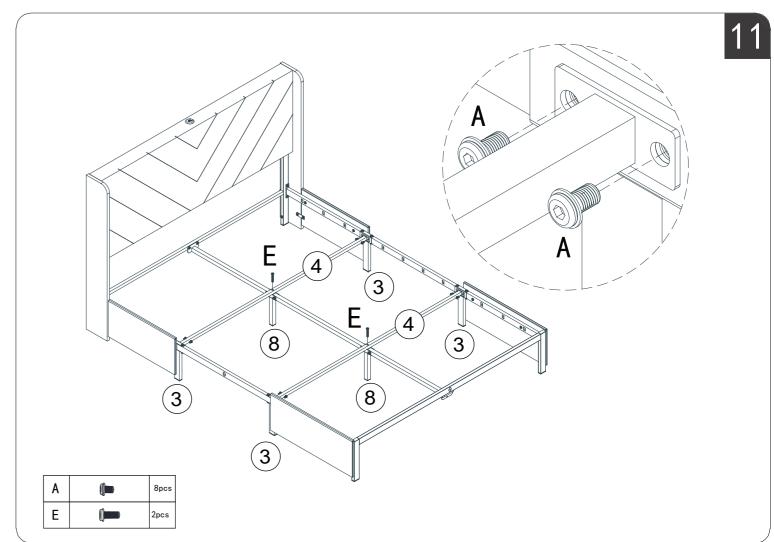

## HARDWARE NOTE

1.Two or more people are required for assembly 2.Do not screw on the bolts too tight unless the installation is done. Make sure all bolts are tightly screwed before you use it.

14/14

3/14