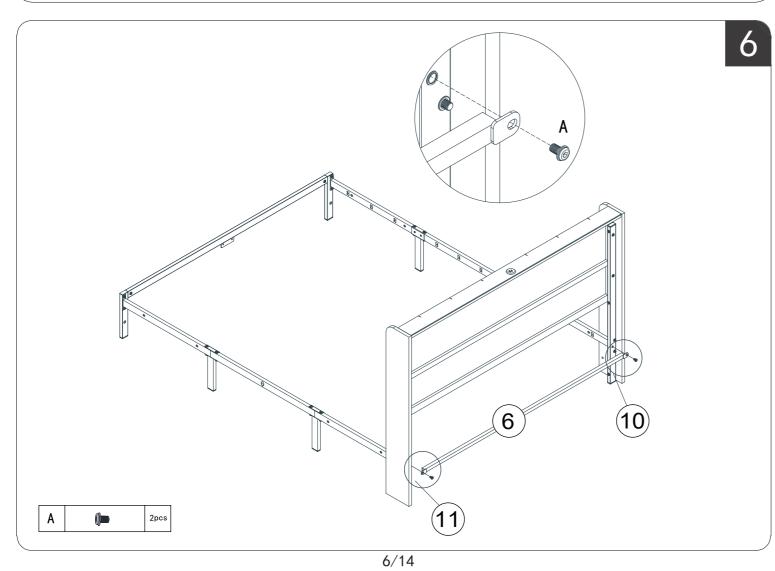

## HARDWARE NOTE

1.Two or more people are required for assembly 2.Do not screw on the bolts too tight unless the installation is done. Make sure all bolts are tightly screwed before you use it.

14/14

3/14