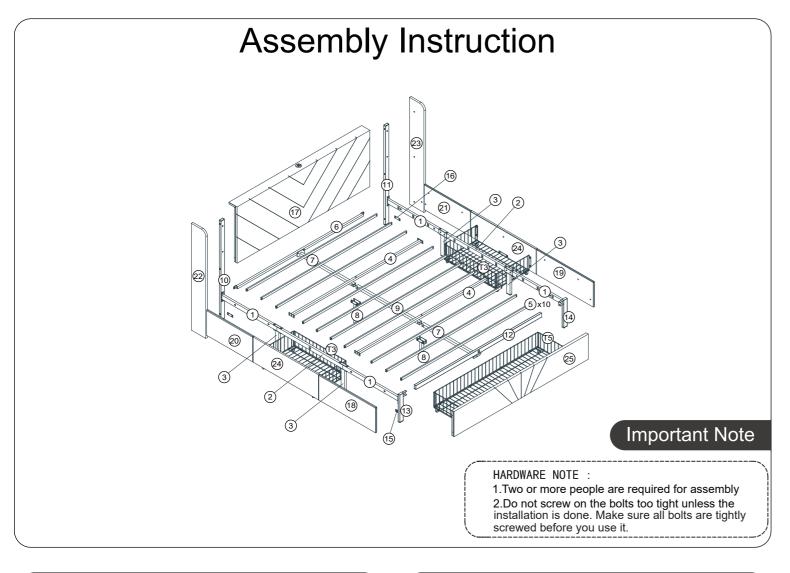

## Important Note

## HARDWARE NOTE

1.Two or more people are required for assembly 2.Do not screw on the bolts too tight unless the installation is done. Make sure all bolts are tightly screwed before you use it.

14/14

3/14