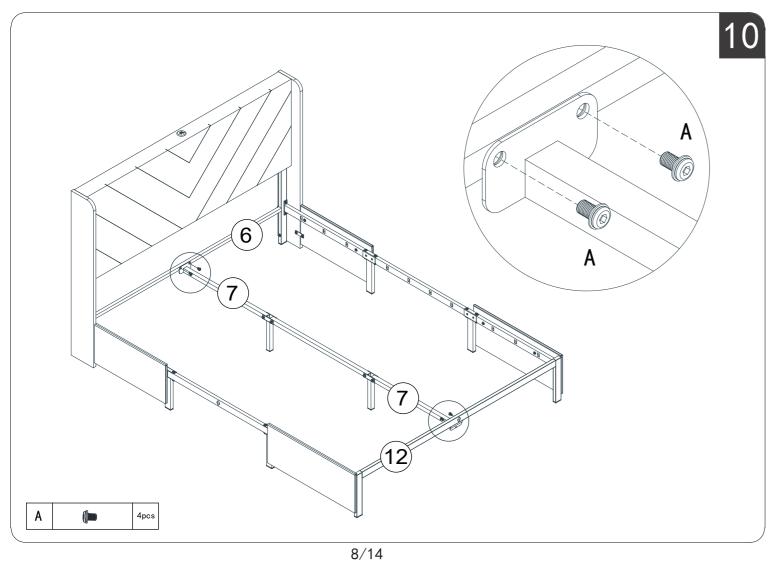

## HARDWARE NOTE

1.Two or more people are required for assembly 2.Do not screw on the bolts too tight unless the installation is done. Make sure all bolts are tightly screwed before you use it.

14/14

3/14