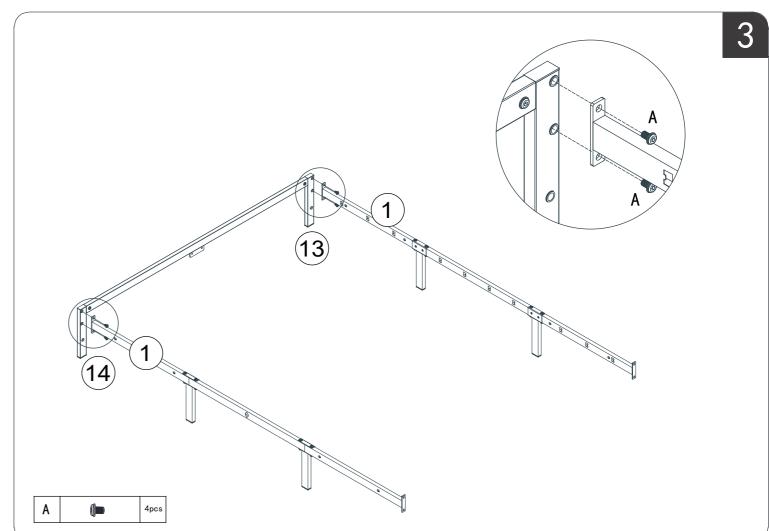

## HARDWARE NOTE

1.Two or more people are required for assembly 2.Do not screw on the bolts too tight unless the installation is done. Make sure all bolts are tightly screwed before you use it.

14/14

3/14