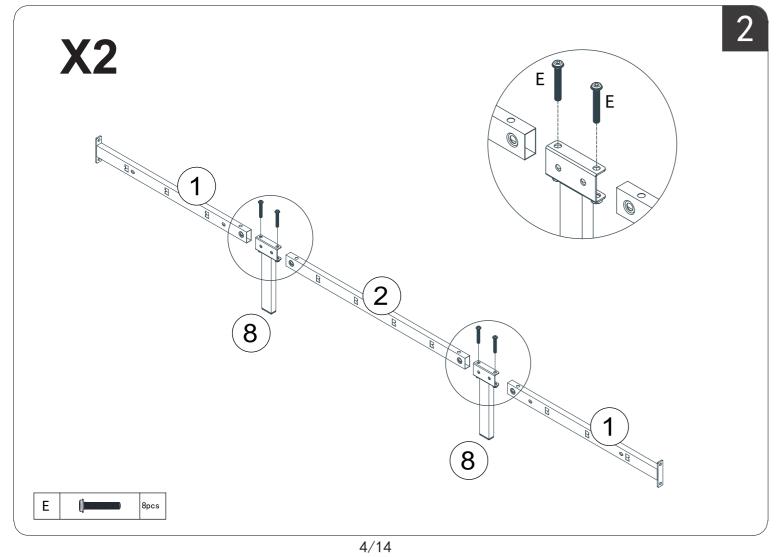

## HARDWARE NOTE

1.Two or more people are required for assembly 2.Do not screw on the bolts too tight unless the installation is done. Make sure all bolts are tightly screwed before you use it.

14/14

3/14