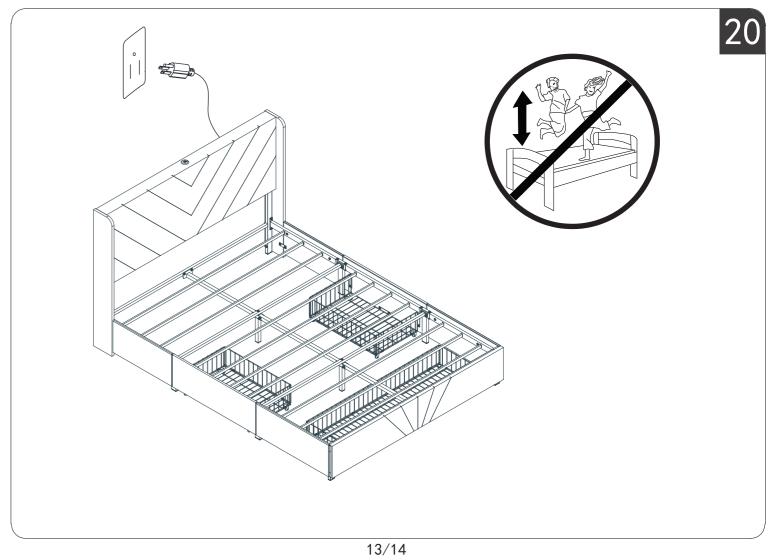

## HARDWARE NOTE

1.Two or more people are required for assembly 2.Do not screw on the bolts too tight unless the installation is done. Make sure all bolts are tightly screwed before you use it.

14/14

3/14