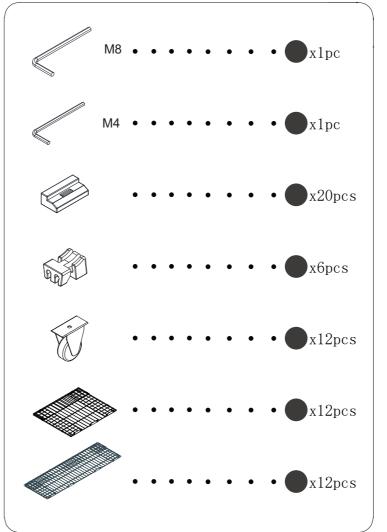

## HARDWARE NOTE

1.Two or more people are required for assembly 2.Do not screw on the bolts too tight unless the installation is done. Make sure all bolts are tightly screwed before you use it.

14/14

3/14