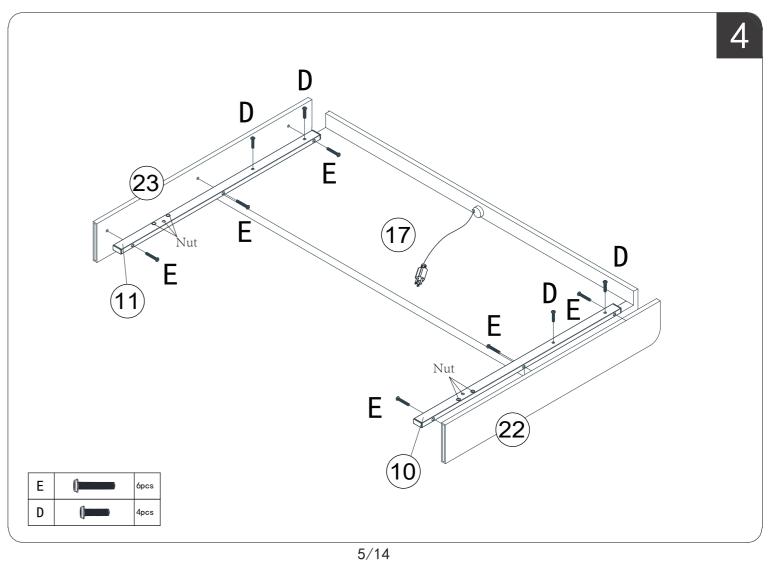

## HARDWARE NOTE

1.Two or more people are required for assembly 2.Do not screw on the bolts too tight unless the installation is done. Make sure all bolts are tightly screwed before you use it.

14/14

3/14