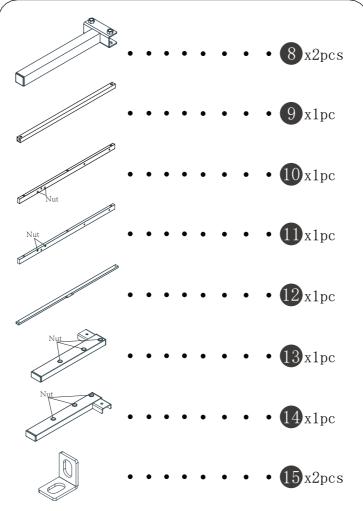

## HARDWARE NOTE

1.Two or more people are required for assembly 2.Do not screw on the bolts too tight unless the installation is done. Make sure all bolts are tightly screwed before you use it.

14/14

3/14