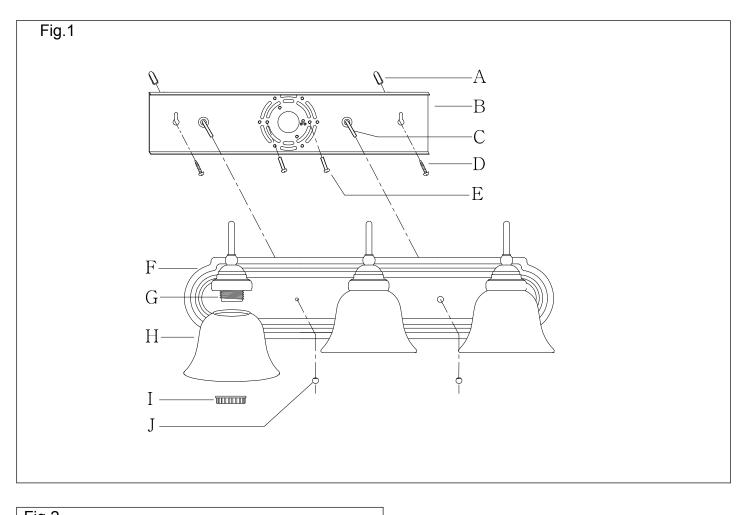

#### Installation (see fig.1)

- 1.Disconnect power at main electrical panel before installation.
- 2.Mount the back plate to the wall with the plastic anchors(A), the wood screw (D) and the two box screw (E). The side of the back plate marked "GND" must face out.
- 3.Guide fixture wires through hole in center of back plate.
- 4.Follow wiring instructions carefully (see fig.2)
- 5.Place the fixture body (F) over the back plate so that the back plate studs protrude through the cover plate holes and screw ball nuts (J) onto the long screws (C).
- 6. Raise the glass shade(H) to bottom of the lamp socket(G), and using the ring(I) by turning it clockwise until tight.

# 7.Install the light bulbs in accordance with the fixture's specifications. **DO NOT EXCEED THE MAXIMUM WATTAGE RATING!**