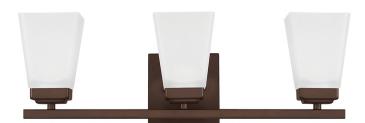

# **3 LIGHT VANITY**

Bronze

Available Finishes: Brushed Nickel (BN), Bronze (BZ), Polished

Nickel (PN)

## **DIMENSIONS**

Dimensions: 21.75"W x 7.25"H x 7.25"E

Product Weight: 5.5 lbs.

Backplate: 5"W x 5"H x 1"E

Junction: Ctr/Top: 2"; Ctr/Btm: 5"

## **GLASS DESCRIPTION**

Soft White Glass

Glass Dimensions: 4"W X 5"H