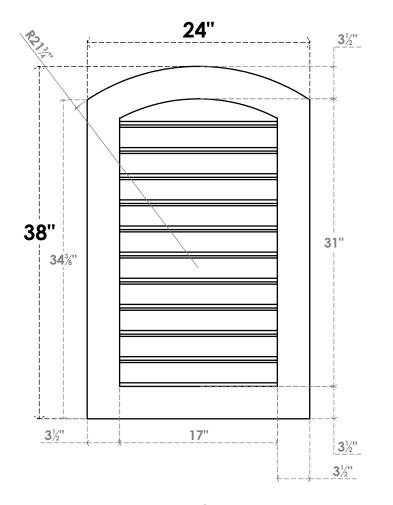

## GVPAR24X3801SF

24"W X 38"H ARCH TOP SURFACE MOUNT PVC GABLE VENT: FUNCTIONAL, W/ 3-1/2"W X 1"P STANDARD FRAME

**FRONT** 

SIDE

**VENTING AREA: 42.5 SQ IN** 

LOUVER HEIGHT: 2 7/8"

LOUVER QTY: 11

EKENA MILLWORK 2300 WEST MAIN ST. CLARKSVILLE, TX 75426 TOLL FREE: 866-607-0453 WWW.EKENAMILLWORK.COM