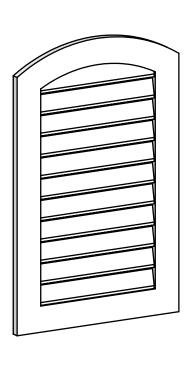

## GVPAR24X3801SF

24"W X 38"H ARCH TOP SURFACE MOUNT PVC GABLE VENT: FUNCTIONAL, W/ 3-1/2"W X 1"P STANDARD FRAME

**FRONT** 

SIDE

**VENTING AREA: 42.5 SQ IN** 

LOUVER HEIGHT: 2 7/8"

LOUVER QTY: 11

EKENA MILLWORK 2300 WEST MAIN ST. CLARKSVILLE, TX 75426 TOLL FREE: 866-607-0453 WWW.EKENAMILLWORK.COM