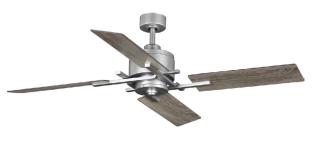

## **Description:**

Recall charming, rustic lattice work with this farmhouse-inspired ceiling fan. Four rough hewn plywood blades circle a handsome dual mount canopy. With a beautiful galvanized finish, this ceiling fan is sure to help transform any living space into a cool paradise of relaxation.

### **Specifications:**

- Galvanized Finish (-141)
- Steel Construction
- Four rough hewn plywood blades circle a handsome dual mount canopy.
- With a beautiful galvanized finish, this ceiling fan is sure to help transform any living space into a cool paradise of relaxation.
- · Recall charming, rustic lattice work with this farmhouse-inspired ceiling fan.
- Ideal for any living room, great room, or bedroom.
- · Perfect for farmhouse and rustic settings.
- · Measures 56-inch width by 15.4055-inch height.
- Light kit not included.
- Able to be fully dimmable with dimmable bulbs.
- · Includes installation instructions and mounting hardware.
- · Progress Lighting products are designed for exceptional quality, reliability, and functionality.
- Canopy80" of wire supplied