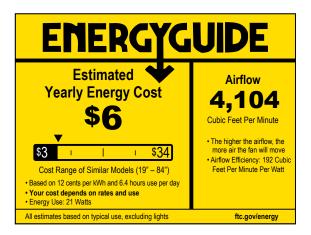

#### **Performance:**

| Input Voltage   | 120 V                     |
|-----------------|---------------------------|
| Input Frequency | 60 Hz                     |
| Warranty        | Limited Lifetime warranty |
| Labels          | cULus Dry location listed |