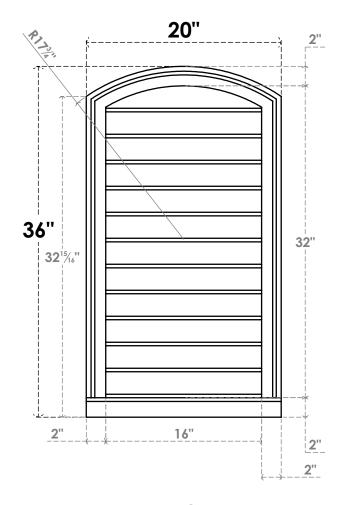

## GVPAR20X3603SN

20"W X 36"H ARCH TOP SURFACE MOUNT PVC GABLE VENT: NON-FUNCTIONAL, W/ 2"W X 2"P **BRICKMOULD SILL FRAME** 

**FRONT** 

SIDE

LOUVER HEIGHT: 2 5/8"

LOUVER QTY: 12

**EKENA MILLWORK** 2300 WEST MAIN ST. CLARKSVILLE, TX 75426 TOLL FREE: 866-607-0453 WWW.EKENAMILLWORK.COM