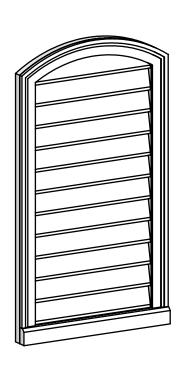

## GVPAR20X3603SN

20"W X 36"H ARCH TOP SURFACE MOUNT PVC GABLE VENT: NON-FUNCTIONAL, W/ 2"W X 2"P **BRICKMOULD SILL FRAME** 

**FRONT** 

SIDE

LOUVER HEIGHT: 2 5/8"

LOUVER QTY: 12

**EKENA MILLWORK** 2300 WEST MAIN ST. CLARKSVILLE, TX 75426 TOLL FREE: 866-607-0453 WWW.EKENAMILLWORK.COM