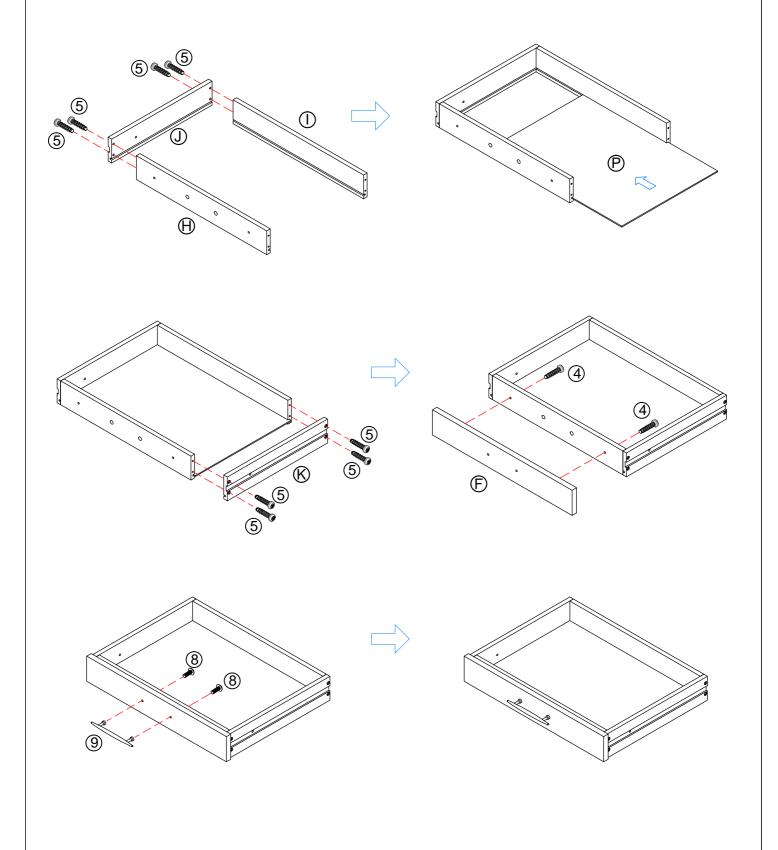

## \*\*\*Do not fully tighten screws until fully assembled\*\*\*

| COMPONENT PARTS |                             |            |
|-----------------|-----------------------------|------------|
| DESCRIPTION     | PART NAME                   | Q' TY(PCS) |
| A               | Top Panel                   | 1          |
| B               | Left Side Panel             | 1          |
| ©               | Right Side Panel            | 1          |
| <b>D</b>        | Bottom Panel                | 1          |
| E               | Top Rail                    | 2          |
| Ē               | Drawer Panel (S)            | 1          |
| G               | Drawer Panel (L)            | 2          |
| $\Theta$        | Drawer Front Panel (S)      | 1          |
| 1               | Drawer Back Panel (S)       | 1          |
| J               | Drawer Left Side Panel (S)  | 1          |
| <b>(K)</b>      | Drawer Right Side Panel (S) | 1          |
|                 | Drawer Front Panel (L)      | 2          |
| M               | Drawer Back Panel (L)       | 2          |
| N               | Drawer Left Side Panel (L)  | 2          |
| 0               | Drawer Right Side Panel (L) | 2          |
| P               | Drawer Bottom Panel         | 3          |
| Q               | Back Panel                  | 1          |

## HARDWARES REQUIRED

Wood Dowel 6\*25mm - 16 PCS

(5) () Screw 4.2\*32mm - 24 PCS(6) () Screw 4.2\*38mm - 4 PCS

7 Screw 4\*12mm - 6 PCS

8 { Screw 4\*21mm - 6 PCS

9 — Handle φ-φ 96 - 3PCS

① 🖨 🖥 Connector - 4 PCS