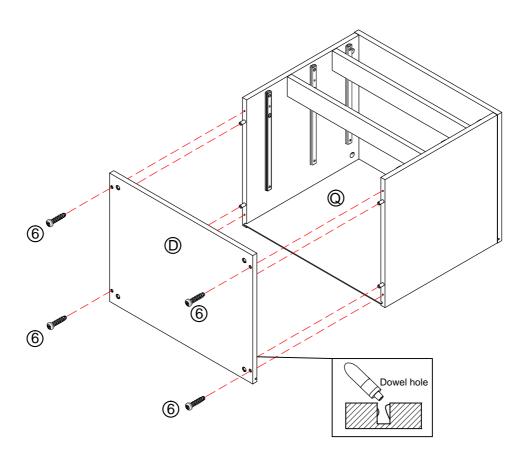

## \*\*\*Do not fully tighten screws until fully assembled\*\*\*

| COMPONENT PARTS |                             |            |
|-----------------|-----------------------------|------------|
| DESCRIPTION     | PART NAME                   | Q' TY(PCS) |
| A               | Top Panel                   | 1          |
| B               | Left Side Panel             | 1          |
| ©               | Right Side Panel            | 1          |
| <b>D</b>        | Bottom Panel                | 1          |
| E               | Top Rail                    | 2          |
| Ē               | Drawer Panel (S)            | 1          |
| G               | Drawer Panel (L)            | 2          |
| $\Theta$        | Drawer Front Panel (S)      | 1          |
| 1               | Drawer Back Panel (S)       | 1          |
| J               | Drawer Left Side Panel (S)  | 1          |
| <b>(K)</b>      | Drawer Right Side Panel (S) | 1          |
|                 | Drawer Front Panel (L)      | 2          |
| M               | Drawer Back Panel (L)       | 2          |
| N               | Drawer Left Side Panel (L)  | 2          |
| 0               | Drawer Right Side Panel (L) | 2          |
| P               | Drawer Bottom Panel         | 3          |
| Q               | Back Panel                  | 1          |

## HARDWARES REQUIRED

Wood Dowel 6\*25mm - 16 PCS

(5) () Screw 4.2\*32mm - 24 PCS(6) () Screw 4.2\*38mm - 4 PCS

7 Screw 4\*12mm - 6 PCS

8 { Screw 4\*21mm - 6 PCS

9 — Handle φ-φ 96 - 3PCS

① 🖨 🖥 Connector - 4 PCS