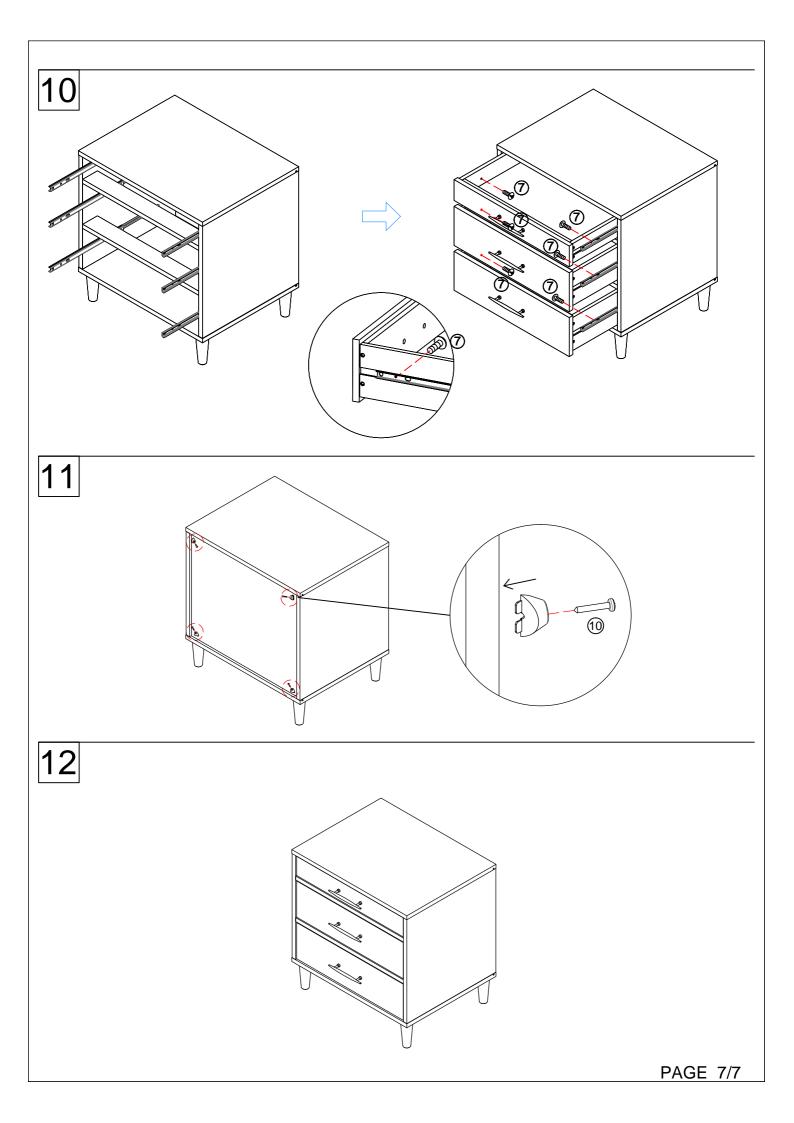

## HARDWARES REQUIRED

Wood Dowel 6\*25mm - 16 PCS

(5) () Screw 4.2\*32mm - 24 PCS(6) () Screw 4.2\*38mm - 4 PCS

7 Screw 4\*12mm - 6 PCS

8 { Screw 4\*21mm - 6 PCS

9 — Handle φ-φ 96 - 3PCS

① 🖨 🖥 Connector - 4 PCS