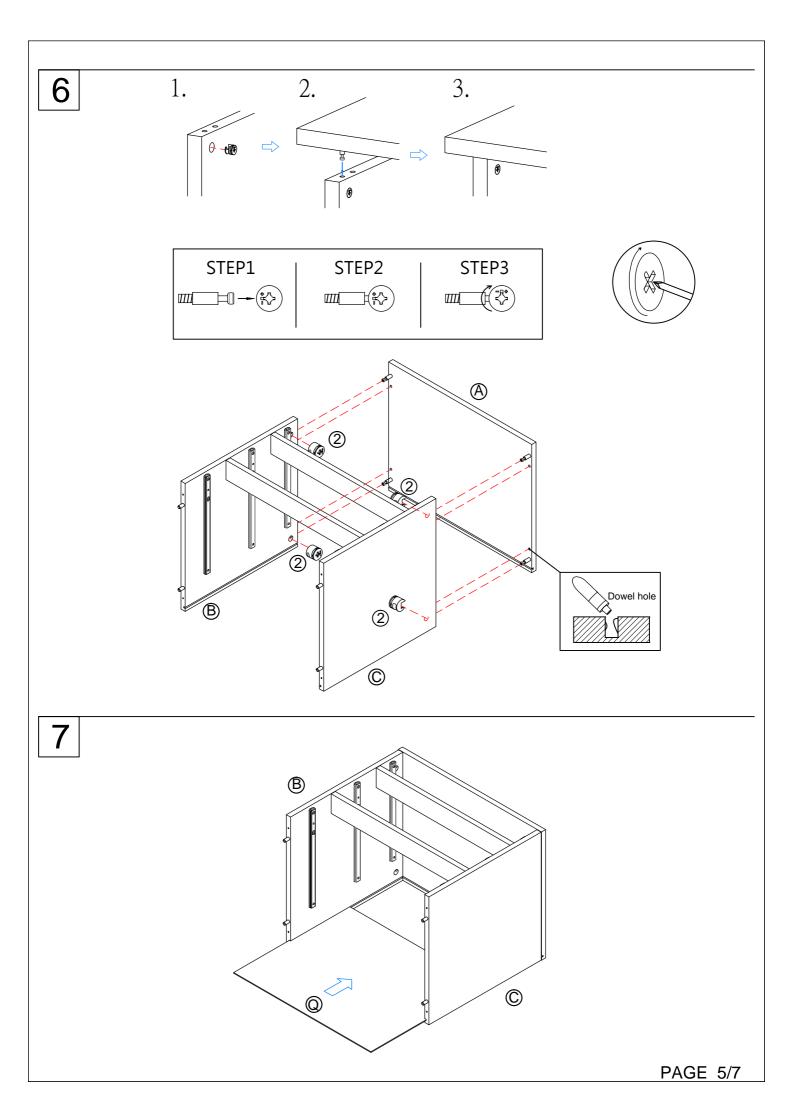

## \*\*\*Do not fully tighten screws until fully assembled\*\*\*

| COMPONENT PARTS |                             |            |
|-----------------|-----------------------------|------------|
| DESCRIPTION     | PART NAME                   | Q' TY(PCS) |
| A               | Top Panel                   | 1          |
| B               | Left Side Panel             | 1          |
| ©               | Right Side Panel            | 1          |
| <b>D</b>        | Bottom Panel                | 1          |
| E               | Top Rail                    | 2          |
| Ē               | Drawer Panel (S)            | 1          |
| G               | Drawer Panel (L)            | 2          |
| $\Theta$        | Drawer Front Panel (S)      | 1          |
| 1               | Drawer Back Panel (S)       | 1          |
| J               | Drawer Left Side Panel (S)  | 1          |
| <b>(K)</b>      | Drawer Right Side Panel (S) | 1          |
|                 | Drawer Front Panel (L)      | 2          |
| M               | Drawer Back Panel (L)       | 2          |
| N               | Drawer Left Side Panel (L)  | 2          |
| 0               | Drawer Right Side Panel (L) | 2          |
| P               | Drawer Bottom Panel         | 3          |
| Q               | Back Panel                  | 1          |

## HARDWARES REQUIRED

Wood Dowel 6\*25mm - 16 PCS

(5) () Screw 4.2\*32mm - 24 PCS(6) () Screw 4.2\*38mm - 4 PCS

7 Screw 4\*12mm - 6 PCS

8 { Screw 4\*21mm - 6 PCS

9 — Handle φ-φ 96 - 3PCS

① 🖨 🖥 Connector - 4 PCS