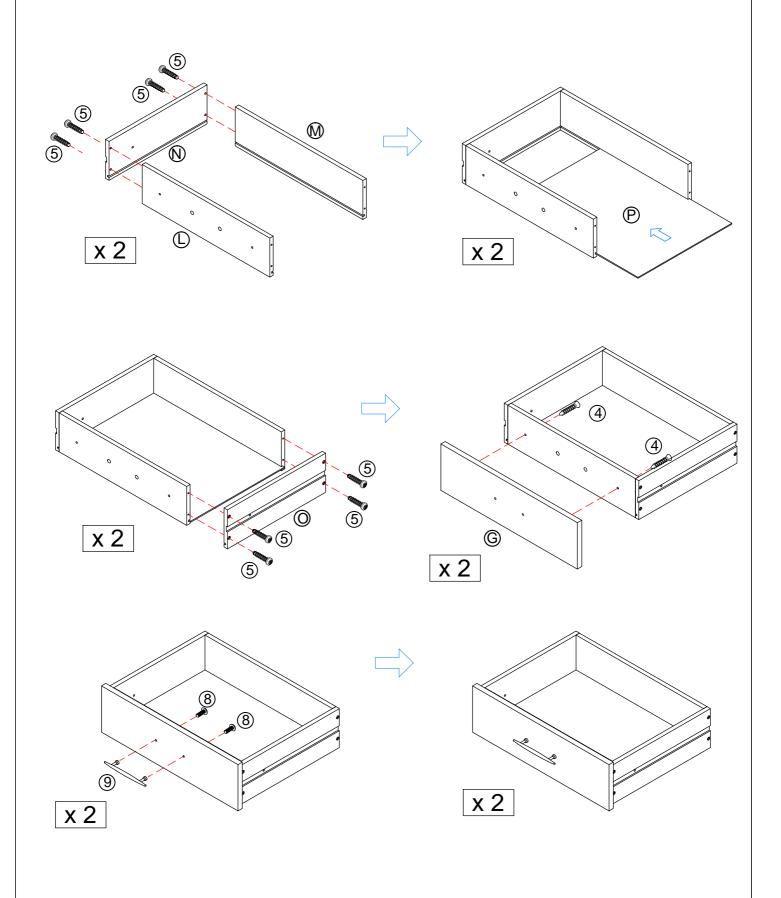

## \*\*\*Do not fully tighten screws until fully assembled\*\*\*

| COMPONENT PARTS |                             |            |
|-----------------|-----------------------------|------------|
| DESCRIPTION     | PART NAME                   | Q' TY(PCS) |
| A               | Top Panel                   | 1          |
| B               | Left Side Panel             | 1          |
| ©               | Right Side Panel            | 1          |
| <b>D</b>        | Bottom Panel                | 1          |
| E               | Top Rail                    | 2          |
| Ē               | Drawer Panel (S)            | 1          |
| G               | Drawer Panel (L)            | 2          |
| $\Theta$        | Drawer Front Panel (S)      | 1          |
| 1               | Drawer Back Panel (S)       | 1          |
| J               | Drawer Left Side Panel (S)  | 1          |
| <b>(K)</b>      | Drawer Right Side Panel (S) | 1          |
|                 | Drawer Front Panel (L)      | 2          |
| M               | Drawer Back Panel (L)       | 2          |
| N               | Drawer Left Side Panel (L)  | 2          |
| 0               | Drawer Right Side Panel (L) | 2          |
| P               | Drawer Bottom Panel         | 3          |
| Q               | Back Panel                  | 1          |

## HARDWARES REQUIRED

Wood Dowel 6\*25mm - 16 PCS

(5) () Screw 4.2\*32mm - 24 PCS(6) () Screw 4.2\*38mm - 4 PCS

7 Screw 4\*12mm - 6 PCS

8 { Screw 4\*21mm - 6 PCS

9 — Handle φ-φ 96 - 3PCS

① 🖨 🖥 Connector - 4 PCS