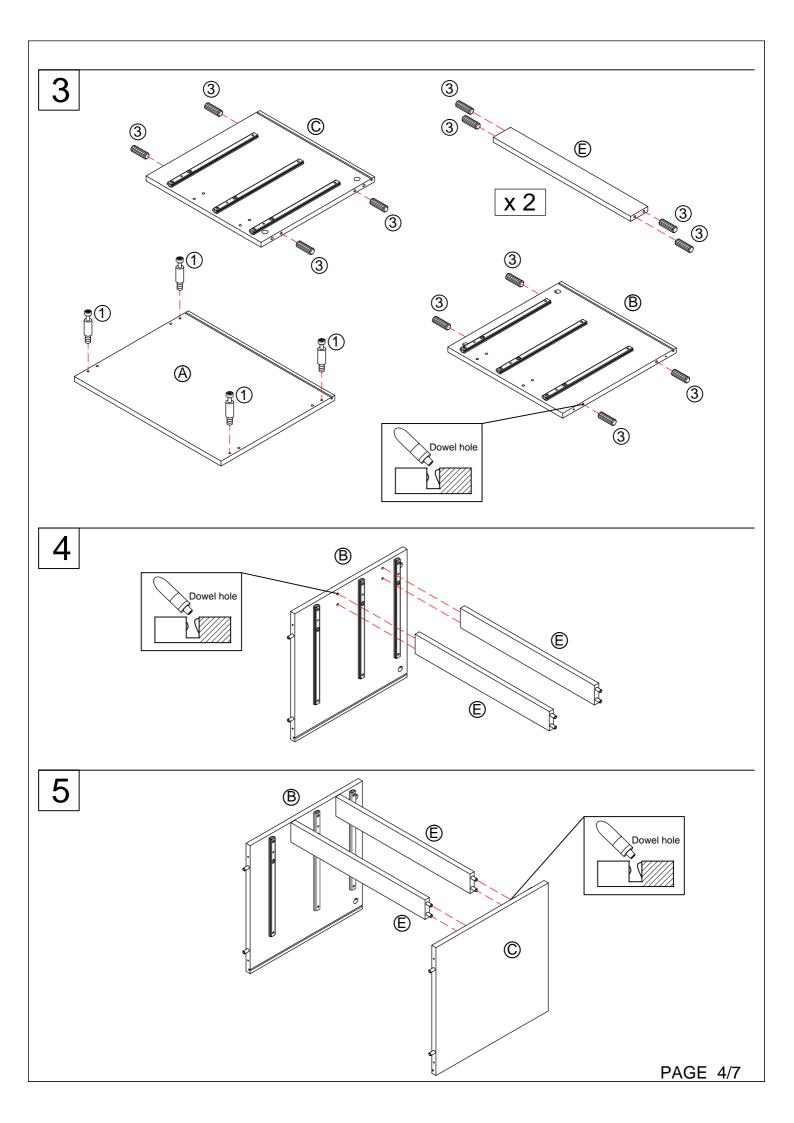

## \*\*\*Do not fully tighten screws until fully assembled\*\*\*

| COMPONENT PARTS |                             |            |
|-----------------|-----------------------------|------------|
| DESCRIPTION     | PART NAME                   | Q' TY(PCS) |
| A               | Top Panel                   | 1          |
| B               | Left Side Panel             | 1          |
| ©               | Right Side Panel            | 1          |
| <b>D</b>        | Bottom Panel                | 1          |
| E               | Top Rail                    | 2          |
| Ē               | Drawer Panel (S)            | 1          |
| G               | Drawer Panel (L)            | 2          |
| $\Theta$        | Drawer Front Panel (S)      | 1          |
| 1               | Drawer Back Panel (S)       | 1          |
| J               | Drawer Left Side Panel (S)  | 1          |
| <b>(K)</b>      | Drawer Right Side Panel (S) | 1          |
|                 | Drawer Front Panel (L)      | 2          |
| M               | Drawer Back Panel (L)       | 2          |
| N               | Drawer Left Side Panel (L)  | 2          |
| 0               | Drawer Right Side Panel (L) | 2          |
| P               | Drawer Bottom Panel         | 3          |
| Q               | Back Panel                  | 1          |

## HARDWARES REQUIRED

Wood Dowel 6\*25mm - 16 PCS

(5) () Screw 4.2\*32mm - 24 PCS(6) () Screw 4.2\*38mm - 4 PCS

7 Screw 4\*12mm - 6 PCS

8 { Screw 4\*21mm - 6 PCS

9 — Handle φ-φ 96 - 3PCS

① 🖨 🖥 Connector - 4 PCS