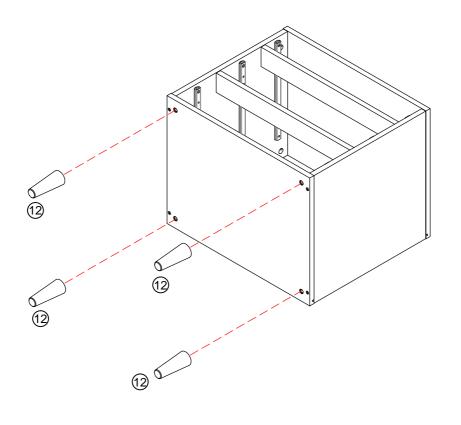

## HARDWARES REQUIRED

Wood Dowel 6\*25mm - 16 PCS

(5) () Screw 4.2\*32mm - 24 PCS(6) () Screw 4.2\*38mm - 4 PCS

7 Screw 4\*12mm - 6 PCS

8 { Screw 4\*21mm - 6 PCS

9 — Handle φ-φ 96 - 3PCS

① 🖨 🖥 Connector - 4 PCS

11) ( Glue - 1 PC

12 Wood Leg - 4 PC