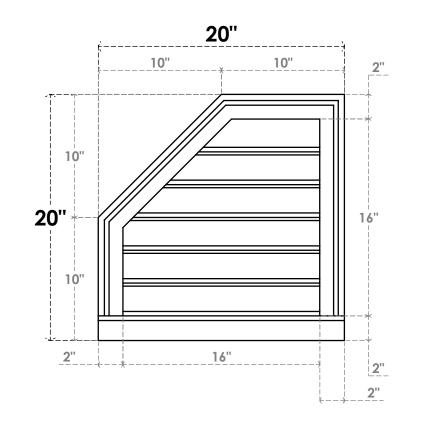

## GVPOL20X2003SF

20"W X 20"H HALF OCTAGON TOP LEFT SURFACE MOUNT PVC GABLE VENT: FUNCTIONAL, W/ 2"W X 2"P BRICKMOULD SILL FRAME

FRONT

VENTING AREA: 17.38 SQ IN LOUVER HEIGHT: 2 5/8" LOUVER QTY: 6