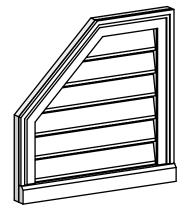

## GVPOL20X2003SF

20"W X 20"H HALF OCTAGON TOP LEFT SURFACE MOUNT PVC GABLE VENT: FUNCTIONAL, W/ 2"W X 2"P BRICKMOULD SILL FRAME

FRONT

VENTING AREA: 17.38 SQ IN LOUVER HEIGHT: 2 5/8" LOUVER QTY: 6

SIDE

THIS DRAWING INTENDED FOR DESIGN AND PLANNING PURPOSES ONLY.
THIS DRAWING IS INTENDED FOR DESIGN AND PLANNING PURPOSES ONLY.
ALL INFORMATION CONTAINED HEREIN WAS CURRENT AT THE TIME OF DEVELOPMENT BUT MUST BE REVIEWED AND APPROVED BY THE PRODUCT MANUFACTURER TO BE CONSIDERED ACCURATE.
ARCHITECTURAL GRADE PVC PRODUCTS ARE MADE FROM EXPANDED CELLULAR PVC AND COME NATURALLY WHITE BUT MAY BE