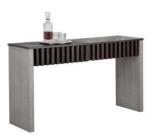

## Brown

This console table from our collection commands attention. Featuring a rich acacia wood top with dramatic ridged detailing on the face of two drawers. Supported by substantial concrete legs for an urban and contemporary look.