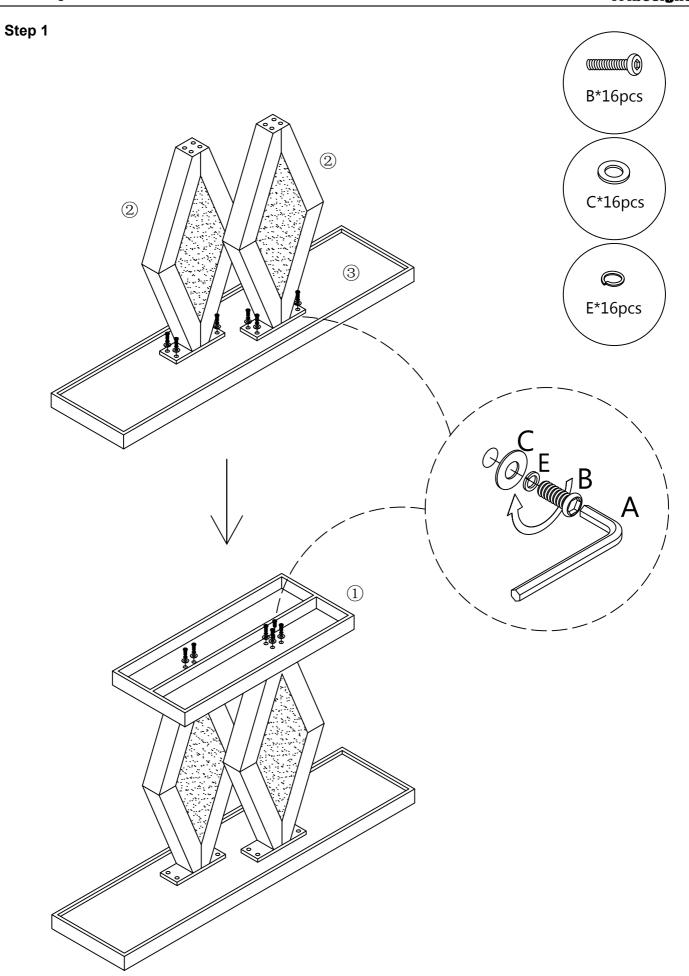

### **Hardware List**

|       |         |         |         | 0       |
|-------|---------|---------|---------|---------|
| M5    | M8*35mm | Ø8mm    |         | Ø8mm    |
| A*1pc | B*16pcs | C*16pcs | D*2sets | E*16pcs |