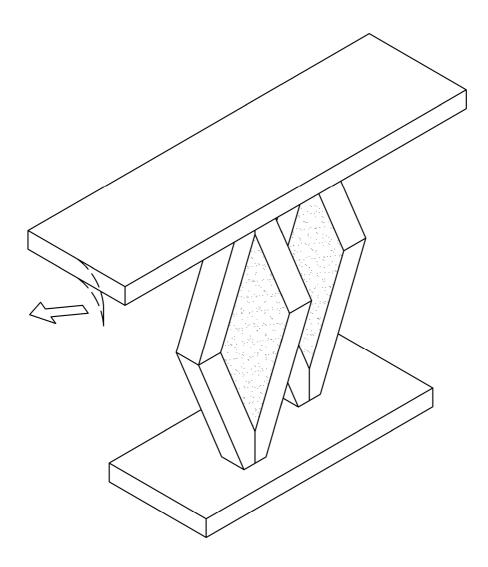

Step 2

Step 3

Before using the product, please remove the protective film on the surface.