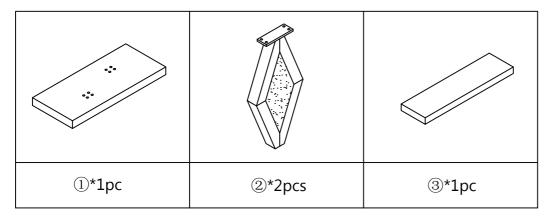

maged, incorrect, contact us FIRSTLY BEFORE assembling.
- 3. When assembling, place all parts on a soft, clean, and flat surface, such as a carpet, to prevent any scratches.
- 4. To avoid misalignment of the holes, Please don't full tighten the screws until you ensure all parts in place.

#### **Follow Tribesign:**









Instagran

www.tribesigns.com **Tribesigns** 



When using the electric screwdriver, Reduce the power and torque to avoid damaging the furniture







(Install tip-over restraint provided)
Use of tip-over restraints may only reduce but not eliminate, the risk of tip-over.





Make sure all parts are included. Most board parts are labeled or stamped on the raw edge. Contach us for free replacement if having damaged or missing parts.



#### **Parts & Hardware List**



### **Hardware List**

|       |         |         |         | 0       |
|-------|---------|---------|---------|---------|
| M5    | M8*35mm | Ø8mm    |         | Ø8mm    |
| A*1pc | B*16pcs | C*16pcs | D*2sets | E*16pcs |





Step 2



Step 3

Before using the product, please remove the protective film on the surface.





## No heartburn, when we handle the return

## Our way support@tribesigns.com Re-package item Replacement/Refund Schedule pick-up Track package You

Contact our customer service team



support@tribesigns.com www.tribesigns.com



Their way

1-424-220-6888

Replacement

You