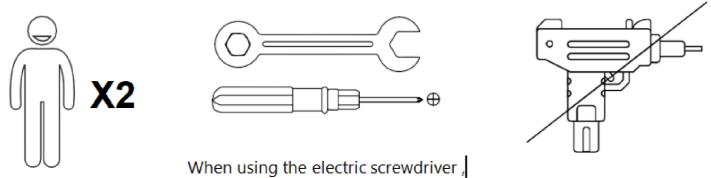

#### **Follow Tribesign:**

Instagran

www.tribesigns.com **Tribesigns** 

When using the electric screwdriver, Reduce the power and torque to avoid damaging the furniture

(Install tip-over restraint provided)
Use of tip-over restraints may only reduce but not eliminate, the risk of tip-over.