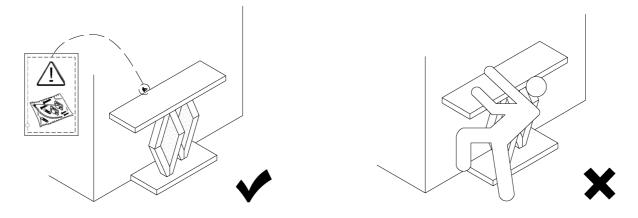

#### **Follow Tribesign:**

Instagran

www.tribesigns.com **Tribesigns** 

When using the electric screwdriver, Reduce the power and torque to avoid damaging the furniture

(Install tip-over restraint provided)
Use of tip-over restraints may only reduce but not eliminate, the risk of tip-over.