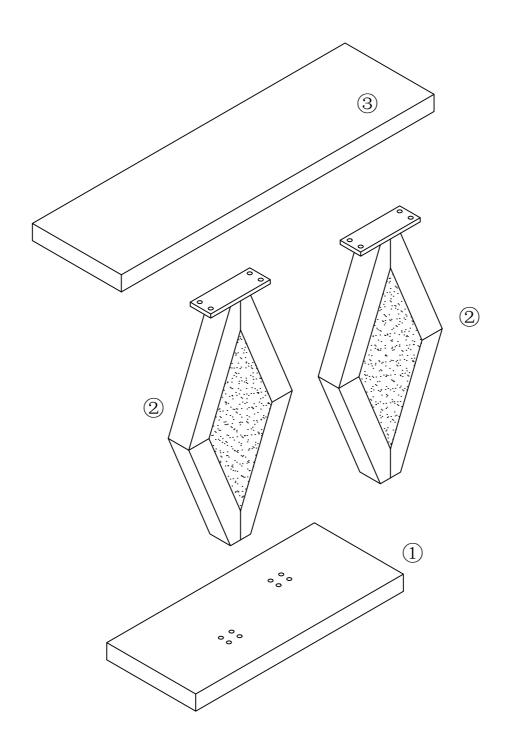

Make sure all parts are included. Most board parts are labeled or stamped on the raw edge. Contach us for free replacement if having damaged or missing parts.