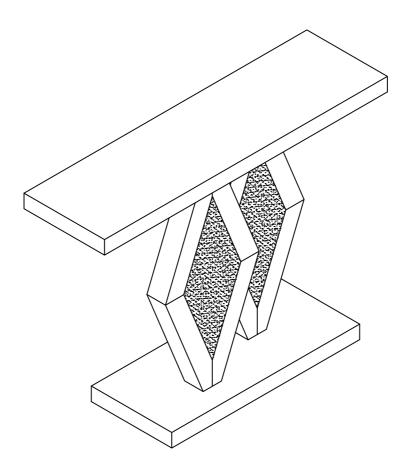

## **Assembly Instructions**



Model No.NY235

Console table

# Call us! We're here to help!

If you have any issues with this product, please contact our customer service team **before returning** it.



We want you to be completely satisfied with your purchase! If anything is missing, damaged, incorrect, or not what you expected, don't worry. Please keep the outer packaging and take photos of both the packaging and products, and then reach out to us at **support@tribesigns.com** or call us at **1-424-220-6888.** We'll take care of everything and send you a free replacement, so you can enjoy your purchase as soon as possible without any hassle.

#### **Assembly Instructions:**

- 1. Carefully read these instructions and keep them for future reference.
- 2. Refer to the parts list for guidance and ensure that you have