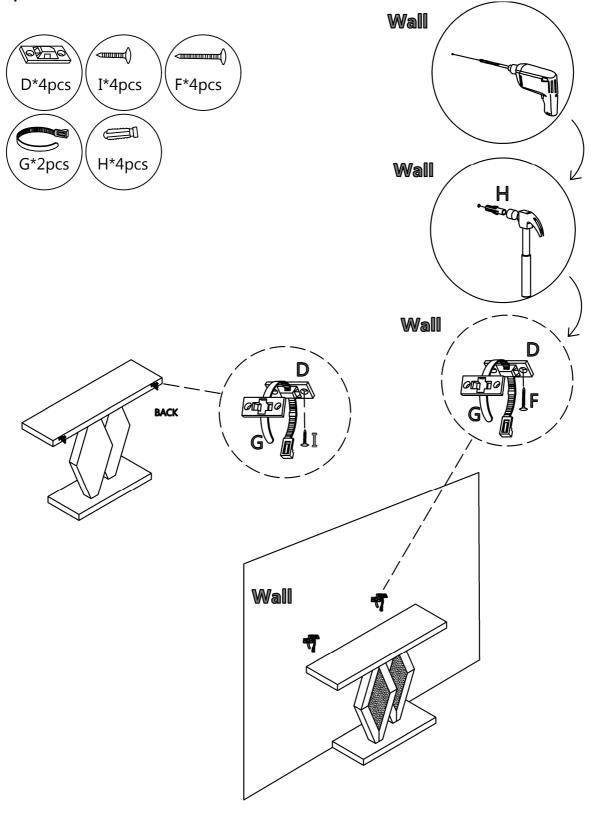

#### **Follow Tribesign:**

Instagran

www.tribesigns.com **Tribesigns** 

When using the electric screwdriver, Reduce the power and torque to avoid damaging the furniture

(Install tip-over restraint provided)
Use of tip-over restraints may only reduce but not eliminate, the risk of tip-over.

Make sure all parts are included. Most board parts are labeled or stamped on the raw edge. Contach us for free replacement if having damaged or missing parts.

#### **Parts & Hardware List**