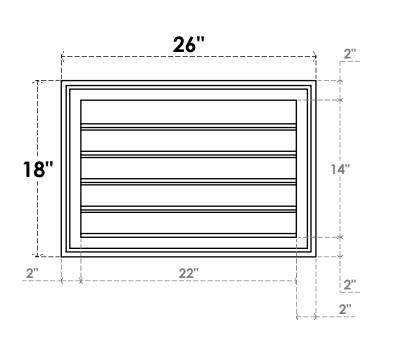

## GVPVE26X1802SF

26"W X 18"H RECTANGLE SURFACE MOUNT PVC GABLE VENT: FUNCTIONAL, W/ 2"W X 1-1/2"P **BRICKMOULD FRAME** 

**VENTING AREA: 22 SQ IN** LOUVER HEIGHT: 2 3/4"

LOUVER QTY: 5

**FRONT** 

SIDE

1. INSTALLATION TO BE COMPLETED IN ACCORDANCE WITH MANUFACTURER'S SPECIFICATIONS. 2. DRAWING MAY NOT BE TO SCALE