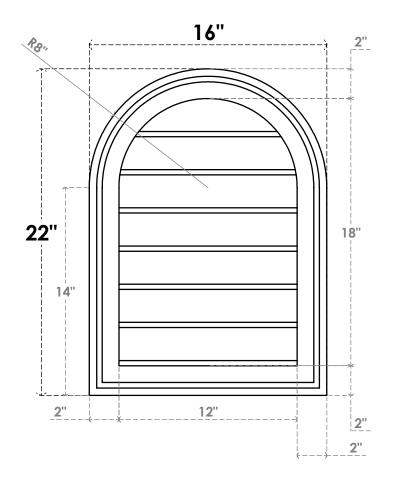

## GVPRT16X2202SN

16"W X 22"H ROUND TOP SURFACE MOUNT PVC GABLE VENT: NON-FUNCTIONAL, W/ 2"W X 1-1/2"P BRICKMOULD FRAME

LOUVER HEIGHT: 2 5/8"

LOUVER QTY: 7

**FRONT** 

SIDE

1. INSTALLATION TO BE COMPLETED IN ACCORDANCE WITH MANUFACTURER'S SPECIFICATIONS. 2. DRAWING MAY NOT BE TO SCALE