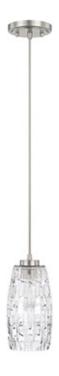

# 1 LIGHT PENDANT

**Brushed Nickel** 

Available Finishes: Aged Brass (AD), Black Iron (BI), Brushed Nickel

(BN)

### **DIMENSIONS**

Dimensions: 5.25"W x 10.5"H Fixture Body Height: 10.5" Product Weight: 2.5 lbs. Max. Hanging Height: 108" Min. Hanging Height: 17.25"

96" Wire

Canopy: 5"W x 0.75"H

### **GLASS DESCRIPTION**

Clear Embossed Glass

Glass Dimensions: 5.25"W X 9.25"H