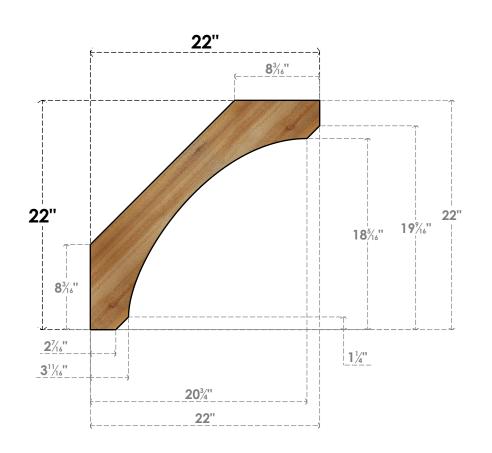

## BRC04X22X22LEC00RWR

4"W X 22"D X 22"H LEGACY ROUGH SAWN BRACE, WESTERN RED CEDAR

## SIDE