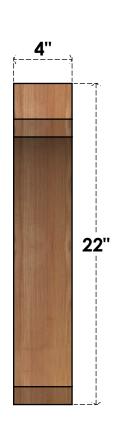

## BRC04X22X22LEC00RWR

4"W X 22"D X 22"H LEGACY ROUGH SAWN BRACE, WESTERN RED CEDAR

## **FRONT**

**EKENA MILLWORK** 2300 WEST MAIN ST. CLARKSVILLE, TX 75426 TOLL FREE: 866-607-0453 WWW.EKENAMILLWORK.COM