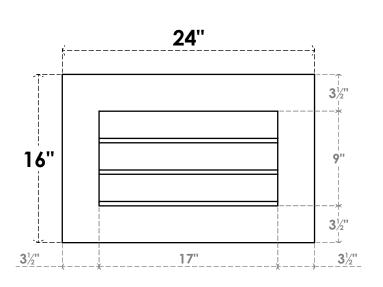

## GVPVE24X1601SN

24"W X 16"H RECTANGLE SURFACE MOUNT PVC GABLE VENT: NON-FUNCTIONAL, W/ 3-1/2"W X 1"P STANDARD FRAME

**FRONT** 

SIDE

LOUVER HEIGHT: 3" LOUVER QTY: 3

EKENA MILLWORK 2300 WEST MAIN ST. CLARKSVILLE, TX 75426 TOLL FREE: 866-607-0453 WWW.EKENAMILLWORK.COM