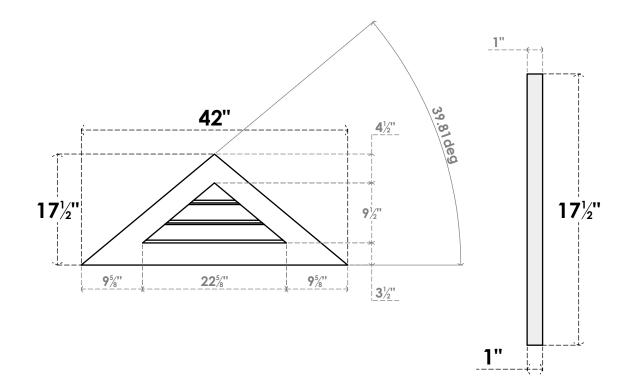

## GVPTR42X1801SF

42"W X 17-1/2"H TRIANGLE SURFACE MOUNT PVC GABLE VENT 10/12 PITCH: FUNCTIONAL, W/ 3-1/2"W X 1"P STANDARD FRAME

**VENTING AREA: 5.67 SQ IN** LOUVER HEIGHT: 3 1/8"

LOUVER QTY: 3

**FRONT** 

SIDE

1. INSTALLATION TO BE COMPLETED IN ACCORDANCE WITH MANUFACTURER'S SPECIFICATIONS. 2. DRAWING MAY NOT BE TO SCALE

3. THIS DRAWING IS INTENDED FOR DESIGN AND PLANNING PURPOSES ONLY.

4. ALL INFORMATION CONTAINED HEREIN WAS CURRENT AT THE TIME OF DEVELOPMENT BUT MUST BE REVIEWED AND APPROVED BY THE PRODUCT MANUFACTURER TO BE CONSIDERED ACCURATE.