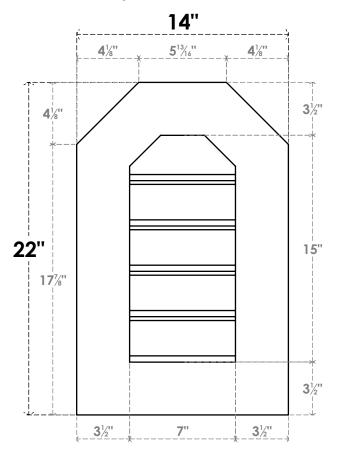

## GVPOT14X2201SF

14"W X 22"H OCTAGONAL TOP SURFACE MOUNT PVC GABLE VENT: FUNCTIONAL, W/ 3-1/2"W X 1"P STANDARD FRAME

**VENTING AREA: 7 SQ IN** LOUVER HEIGHT: 3"

LOUVER QTY: 5

**FRONT** 

SIDE

EKENA MILLWORK 2300 WEST MAIN ST. CLARKSVILLE, TX 75426 TOLL FREE: 866-607-0453 WWW.EKENAMILLWORK.COM