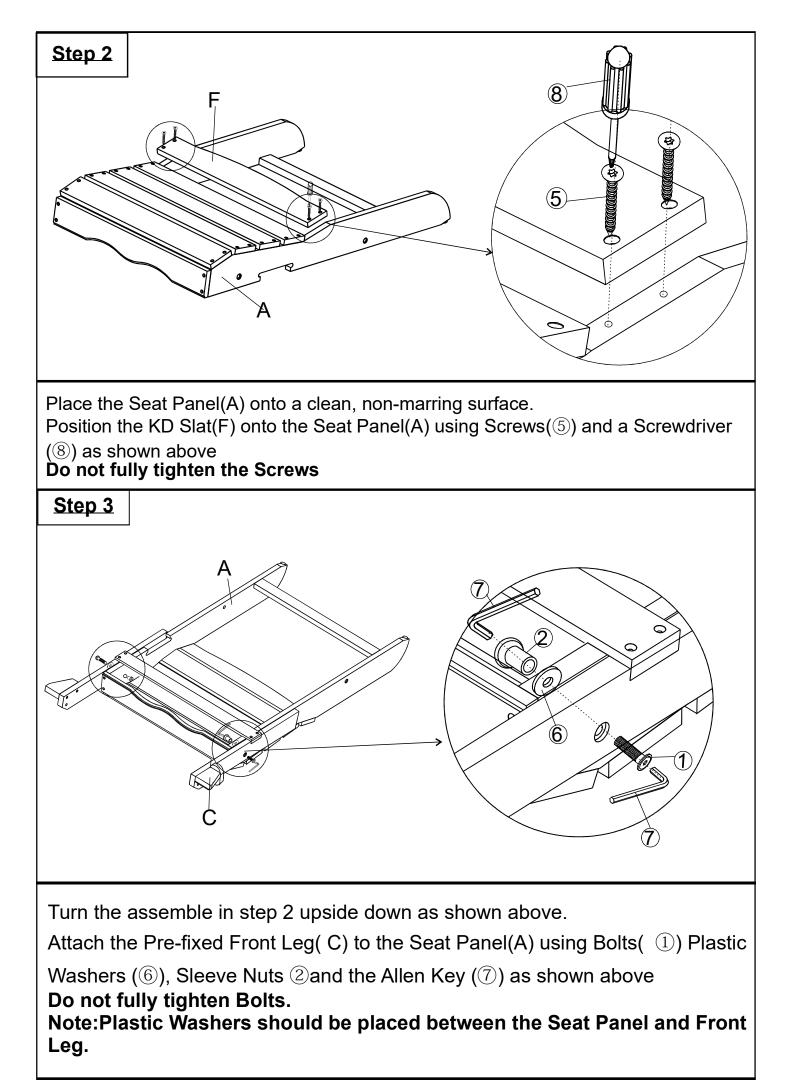

| Parts List                                                                                                                                                                                                                                                       |            |                                           |                |  |
|------------------------------------------------------------------------------------------------------------------------------------------------------------------------------------------------------------------------------------------------------------------|------------|-------------------------------------------|----------------|--|
| Label                                                                                                                                                                                                                                                            | Picture    | Description                               | QTY            |  |
| 1                                                                                                                                                                                                                                                                |            | Bolt(M8x35mm)                             | 7              |  |
| 2                                                                                                                                                                                                                                                                | )          | Sleeve Nut (M8x15mm)                      | 7              |  |
| 3                                                                                                                                                                                                                                                                |            | Long Screw (M7x70mm)                      | 3              |  |
| 4                                                                                                                                                                                                                                                                |            | Short Screw (M7x40mm)                     | 3              |  |
| 5                                                                                                                                                                                                                                                                |            | Screw (M4x30mm)<br>(Use with Screwdriver) | 7              |  |
| 6                                                                                                                                                                                                                                                                | $\bigcirc$ | Plastic Washer                            | 7              |  |
| 7                                                                                                                                                                                                                                                                |            | Allen Key                                 | 2              |  |
| 8                                                                                                                                                                                                                                                                |            | Screwdriver                               | (Not provided) |  |
| Assembly Preparation                                                                                                                                                                                                                                             |            |                                           |                |  |
| Before Beginning Assembly:                                                                                                                                                                                                                                       |            |                                           |                |  |
|                                                                                                                                                                                                                                                                  |            |                                           |                |  |
| <ul> <li>Read instructions, cover to cover-</li> <li>Have 2 adults on hand for assembly-</li> <li>Do not assemble on flooring or carpet-</li> <li>Assemble on a clean non-marring surface (packing foam)-</li> <li>Save all packaging until finished-</li> </ul> |            |                                           |                |  |

## Assembly Steps

Do not fully tighten Screws.

This can be folded shut.

**To fold** this , raise up the Backrest and fold the Seat with the Leg Frame as indicated by the arrows, until this folds shut.

**To open** this, open the Backrest and Seat as indicated by the arrows, until this folds out and locks into position.