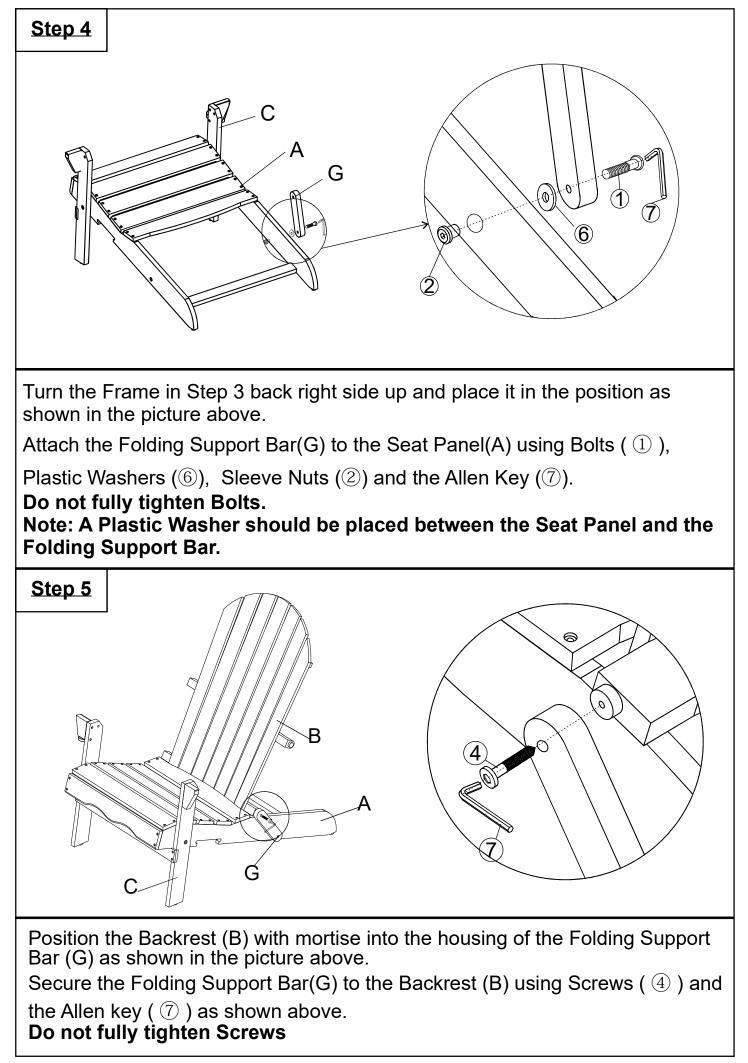

| Parts List                                                                                                                                                                                                                                                       |            |                                           |                |  |
|------------------------------------------------------------------------------------------------------------------------------------------------------------------------------------------------------------------------------------------------------------------|------------|-------------------------------------------|----------------|--|
| Label                                                                                                                                                                                                                                                            | Picture    | Description                               | QTY            |  |
| 1                                                                                                                                                                                                                                                                |            | Bolt(M8x35mm)                             | 7              |  |
| 2                                                                                                                                                                                                                                                                | )          | Sleeve Nut (M8x15mm)                      | 7              |  |
| 3                                                                                                                                                                                                                                                                |            | Long Screw (M7x70mm)                      | 3              |  |
| 4                                                                                                                                                                                                                                                                |            | Short Screw (M7x40mm)                     | 3              |  |
| 5                                                                                                                                                                                                                                                                |            | Screw (M4x30mm)<br>(Use with Screwdriver) | 7              |  |
| 6                                                                                                                                                                                                                                                                | $\bigcirc$ | Plastic Washer                            | 7              |  |
| 7                                                                                                                                                                                                                                                                |            | Allen Key                                 | 2              |  |
| 8                                                                                                                                                                                                                                                                |            | Screwdriver                               | (Not provided) |  |
| Assembly Preparation                                                                                                                                                                                                                                             |            |                                           |                |  |
| Before Beginning Assembly:                                                                                                                                                                                                                                       |            |                                           |                |  |
|                                                                                                                                                                                                                                                                  |            |                                           |                |  |
| <ul> <li>Read instructions, cover to cover-</li> <li>Have 2 adults on hand for assembly-</li> <li>Do not assemble on flooring or carpet-</li> <li>Assemble on a clean non-marring surface (packing foam)-</li> <li>Save all packaging until finished-</li> </ul> |            |                                           |                |  |

## Assembly Steps

Do not fully tighten Screws.

This can be folded shut.

**To fold** this , raise up the Backrest and fold the Seat with the Leg Frame as indicated by the arrows, until this folds shut.

**To open** this, open the Backrest and Seat as indicated by the arrows, until this folds out and locks into position.