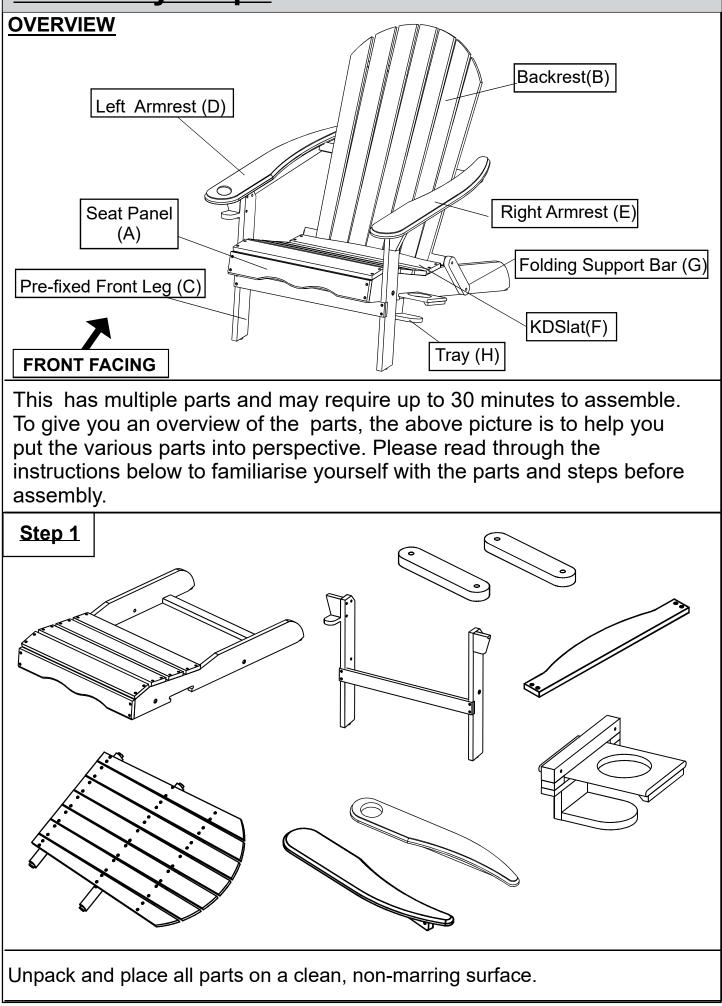

| Parts List |         |                     |     |  |
|------------|---------|---------------------|-----|--|
| Label      | Picture | Description         | QTY |  |
| A          |         | Seat Panel          | 1   |  |
| В          |         | Backrest            | 1   |  |
| С          |         | Pre-fixed Front Leg | 1   |  |
| D          |         | Left Armrest        | 1   |  |
| E          |         | Right Armrest       | 1   |  |
| F          |         | KD Slat             | 1   |  |
| G          |         | Folding Support Bar | 2   |  |
| н          |         | Tray                | 1   |  |

| Parts List                                                                                                                                                                                                                                                       |            |                                           |                |  |
|------------------------------------------------------------------------------------------------------------------------------------------------------------------------------------------------------------------------------------------------------------------|------------|-------------------------------------------|----------------|--|
| Label                                                                                                                                                                                                                                                            | Picture    | Description                               | QTY            |  |
| 1                                                                                                                                                                                                                                                                |            | Bolt(M8x35mm)                             | 7              |  |
| 2                                                                                                                                                                                                                                                                | )          | Sleeve Nut (M8x15mm)                      | 7              |  |
| 3                                                                                                                                                                                                                                                                |            | Long Screw (M7x70mm)                      | 3              |  |
| 4                                                                                                                                                                                                                                                                |            | Short Screw (M7x40mm)                     | 3              |  |
| 5                                                                                                                                                                                                                                                                |            | Screw (M4x30mm)<br>(Use with Screwdriver) | 7              |  |
| 6                                                                                                                                                                                                                                                                | $\bigcirc$ | Plastic Washer                            | 7              |  |
| 7                                                                                                                                                                                                                                                                |            | Allen Key                                 | 2              |  |
| 8                                                                                                                                                                                                                                                                |            | Screwdriver                               | (Not provided) |  |
| Assembly Preparation                                                                                                                                                                                                                                             |            |                                           |                |  |
| Before Beginning Assembly:                                                                                                                                                                                                                                       |            |                                           |                |  |
|                                                                                                                                                                                                                                                                  |            |                                           |                |  |
| <ul> <li>Read instructions, cover to cover-</li> <li>Have 2 adults on hand for assembly-</li> <li>Do not assemble on flooring or carpet-</li> <li>Assemble on a clean non-marring surface (packing foam)-</li> <li>Save all packaging until finished-</li> </ul> |            |                                           |                |  |