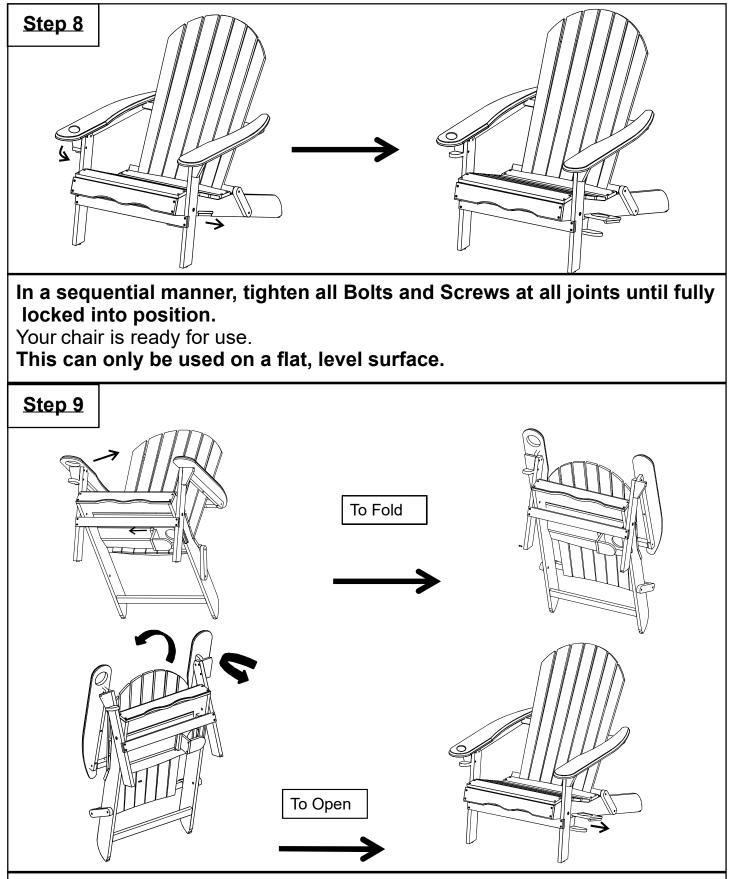

## Assembly Steps

Do not fully tighten Screws.

This can be folded shut.

**To fold** this , raise up the Backrest and fold the Seat with the Leg Frame as indicated by the arrows, until this folds shut.

**To open** this, open the Backrest and Seat as indicated by the arrows, until this folds out and locks into position.