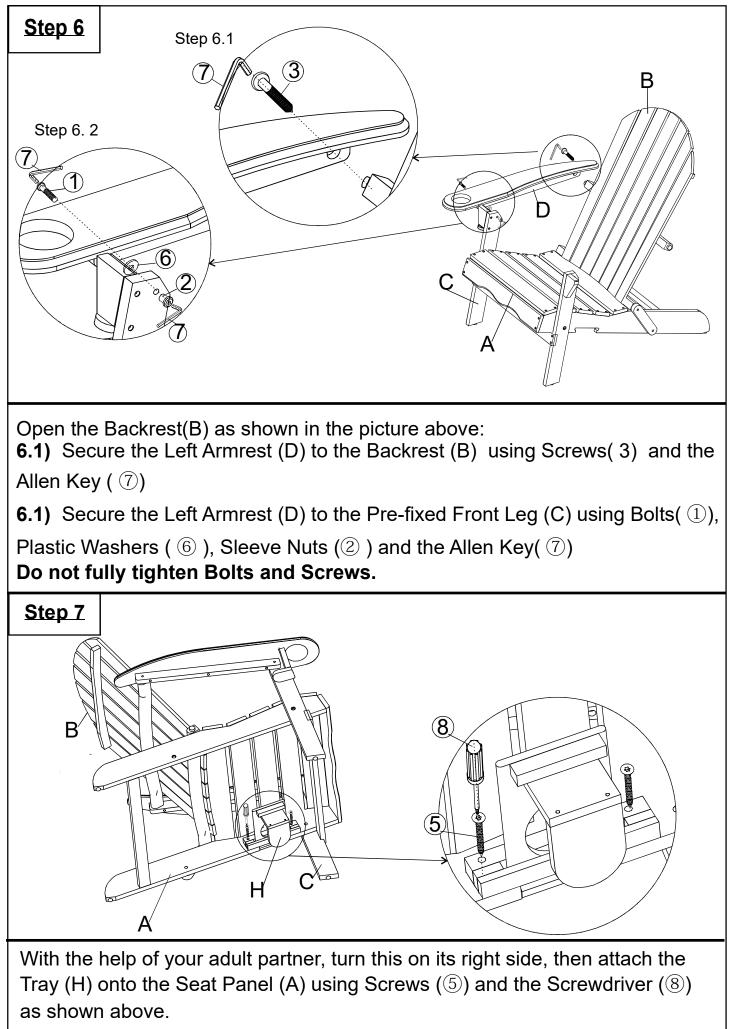

| Parts List |         |                     |     |  |
|------------|---------|---------------------|-----|--|
| Label      | Picture | Description         | QTY |  |
| A          |         | Seat Panel          | 1   |  |
| В          |         | Backrest            | 1   |  |
| С          |         | Pre-fixed Front Leg | 1   |  |
| D          |         | Left Armrest        | 1   |  |
| E          |         | Right Armrest       | 1   |  |
| F          |         | KD Slat             | 1   |  |
| G          |         | Folding Support Bar | 2   |  |
| н          |         | Tray                | 1   |  |

| Parts List                                                                                                                                                                                                                                                       |            |                                           |                |  |
|------------------------------------------------------------------------------------------------------------------------------------------------------------------------------------------------------------------------------------------------------------------|------------|-------------------------------------------|----------------|--|
| Label                                                                                                                                                                                                                                                            | Picture    | Description                               | QTY            |  |
| 1                                                                                                                                                                                                                                                                |            | Bolt(M8x35mm)                             | 7              |  |
| 2                                                                                                                                                                                                                                                                | )          | Sleeve Nut (M8x15mm)                      | 7              |  |
| 3                                                                                                                                                                                                                                                                |            | Long Screw (M7x70mm)                      | 3              |  |
| 4                                                                                                                                                                                                                                                                |            | Short Screw (M7x40mm)                     | 3              |  |
| 5                                                                                                                                                                                                                                                                |            | Screw (M4x30mm)<br>(Use with Screwdriver) | 7              |  |
| 6                                                                                                                                                                                                                                                                | $\bigcirc$ | Plastic Washer                            | 7              |  |
| 7                                                                                                                                                                                                                                                                |            | Allen Key                                 | 2              |  |
| 8                                                                                                                                                                                                                                                                |            | Screwdriver                               | (Not provided) |  |
| Assembly Preparation                                                                                                                                                                                                                                             |            |                                           |                |  |
| Before Beginning Assembly:                                                                                                                                                                                                                                       |            |                                           |                |  |
|                                                                                                                                                                                                                                                                  |            |                                           |                |  |
| <ul> <li>Read instructions, cover to cover-</li> <li>Have 2 adults on hand for assembly-</li> <li>Do not assemble on flooring or carpet-</li> <li>Assemble on a clean non-marring surface (packing foam)-</li> <li>Save all packaging until finished-</li> </ul> |            |                                           |                |  |