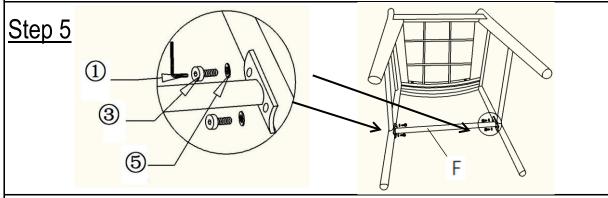

Do not fully tighten the Bolts.

Attach the Front Foot Rest(E) between the front legs using Bolts(③) and Washers(⑤) with Allen Key(①).

Do not fully tighten the Bolts.

Place the barstool on a LEVEL SURFACE to check for wobbles.