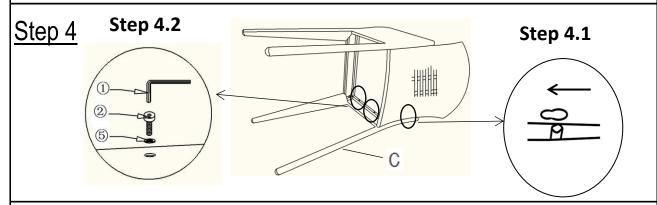

Do not fully tighten the Bolts.

Repeat the same process to assemble the other side, the Right Armrest Panel (C). **Do not fully tighten the Bolts.** 

Attach the Back Foot Rest(F) between the back legs using Bolts(③) and Washers(⑤) with Allen Key(①).

Do not fully tighten the Bolts.

Attach the Front Foot Rest(E) between the front legs using Bolts(③) and Washers(⑤) with Allen Key(①).

Do not fully tighten the Bolts.

Place the barstool on a LEVEL SURFACE to check for wobbles.