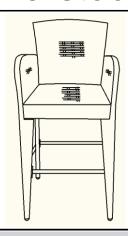

# **Barstool**

# Assembly Steps Overview Back Rest(A) Right Armrest(C) Seat Panel(D) Front Foot Rest(E) FRONT FACING

This Barstool has multiple parts and may require up to 30 minutes to assemble. To give you an overview of the Barstool parts, the above picture is to help you put the various parts into perspective. Please read through the instructions herebelow to familiarise yourself with the parts and steps before assembly.