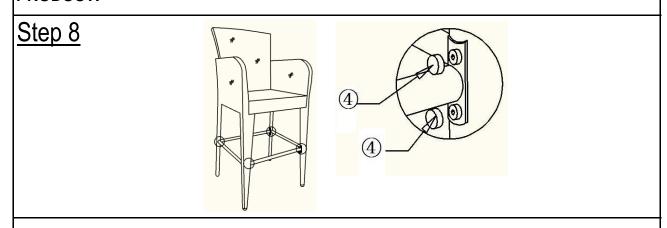

If there is still wobbles, loosen the bolts and execute this same drop tests.

WARNING!! IF DINING CHAIR IS NOT STABLE, IT COULD LEAD TO DAMAGING THE PRODUCT.

Place Bolt Caps(4) on Bolts as shown.

Your Barstool is ready for use.