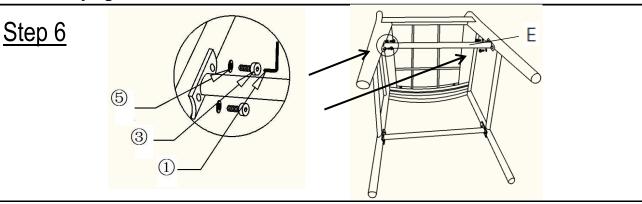

Do not fully tighten the Bolts.

Repeat the same process to assemble the other side, the Right Armrest Panel (C). **Do not fully tighten the Bolts.** 

Attach the Back Foot Rest(F) between the back legs using Bolts(③) and Washers(⑤) with Allen Key(①).