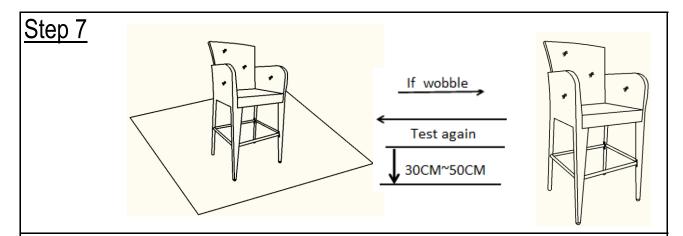

Do not fully tighten the Bolts.

Attach the Front Foot Rest(E) between the front legs using Bolts(③) and Washers(⑤) with Allen Key(①).

Do not fully tighten the Bolts.

Place the barstool on a LEVEL SURFACE to check for wobbles.

If it wobbles lift the barstool to some 30cm to 50cm height from the ground.

Keep your feet and toes well away from the drop zone.

Drop the barstool freely and vertically with the four legs, hitting the ground, all at the same time.

This Drop Test will help to ensure that all the bolts and gaps to all reach full alignment status.

Test again for evenness on a LEVEL SURFACE.

If no wobbles found, slowly and steadily, turn the chair upside down.