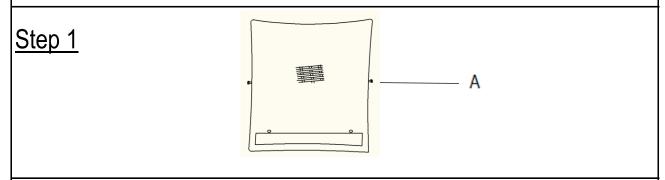

Open the carton and place all the parts onto a clean, non-marring surface. Place Backrest(A) on the ground, as shown in picture above.

Attach Seat Panel(D) to Backrest(A) using Bolts(2) and Washers(5) with Allen Key(1). **Do not fully tighten the Bolts.** 