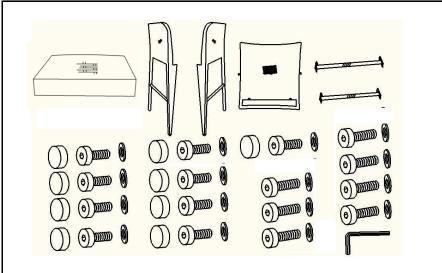

# Parts List

| Label | Picture                                                                                                                                                                                                                                                                                                                                                                                                                                                                                                                                                                                                                                                                                                                                                                                                                                                                                                                                                                                                                                                                                                                                                                                                                                                                                                                                                                                                                                                                                                                                                                                                                                                                                                                                                                                                                                                                                                                                                                                                                                                                                                                        | Description     | QTY |
|-------|--------------------------------------------------------------------------------------------------------------------------------------------------------------------------------------------------------------------------------------------------------------------------------------------------------------------------------------------------------------------------------------------------------------------------------------------------------------------------------------------------------------------------------------------------------------------------------------------------------------------------------------------------------------------------------------------------------------------------------------------------------------------------------------------------------------------------------------------------------------------------------------------------------------------------------------------------------------------------------------------------------------------------------------------------------------------------------------------------------------------------------------------------------------------------------------------------------------------------------------------------------------------------------------------------------------------------------------------------------------------------------------------------------------------------------------------------------------------------------------------------------------------------------------------------------------------------------------------------------------------------------------------------------------------------------------------------------------------------------------------------------------------------------------------------------------------------------------------------------------------------------------------------------------------------------------------------------------------------------------------------------------------------------------------------------------------------------------------------------------------------------|-----------------|-----|
| А     | THE PARTY OF THE P | Backrest        | 1   |
| В     |                                                                                                                                                                                                                                                                                                                                                                                                                                                                                                                                                                                                                                                                                                                                                                                                                                                                                                                                                                                                                                                                                                                                                                                                                                                                                                                                                                                                                                                                                                                                                                                                                                                                                                                                                                                                                                                                                                                                                                                                                                                                                                                                | Left Armrest    | 1   |
| С     |                                                                                                                                                                                                                                                                                                                                                                                                                                                                                                                                                                                                                                                                                                                                                                                                                                                                                                                                                                                                                                                                                                                                                                                                                                                                                                                                                                                                                                                                                                                                                                                                                                                                                                                                                                                                                                                                                                                                                                                                                                                                                                                                | Right Armrest   | 1   |
| D     |                                                                                                                                                                                                                                                                                                                                                                                                                                                                                                                                                                                                                                                                                                                                                                                                                                                                                                                                                                                                                                                                                                                                                                                                                                                                                                                                                                                                                                                                                                                                                                                                                                                                                                                                                                                                                                                                                                                                                                                                                                                                                                                                | Seat Panel      | 1   |
| E     |                                                                                                                                                                                                                                                                                                                                                                                                                                                                                                                                                                                                                                                                                                                                                                                                                                                                                                                                                                                                                                                                                                                                                                                                                                                                                                                                                                                                                                                                                                                                                                                                                                                                                                                                                                                                                                                                                                                                                                                                                                                                                                                                | Front Foot Rest | 1   |
| F     |                                                                                                                                                                                                                                                                                                                                                                                                                                                                                                                                                                                                                                                                                                                                                                                                                                                                                                                                                                                                                                                                                                                                                                                                                                                                                                                                                                                                                                                                                                                                                                                                                                                                                                                                                                                                                                                                                                                                                                                                                                                                                                                                | Back Foot Rest  | 1   |

| <u>Hardware</u> |              |              |     |  |
|-----------------|--------------|--------------|-----|--|
| Label           | Picture      | Description  | QTY |  |
| 1               |              | Allen Key    | 1   |  |
| 2               | (e) JIIIIIII | Bolt (M6*35) | 7   |  |
| 3               | (e) )))))))  | Bolt (M6*16) | 9   |  |
| 4               |              | Bolt Cap     | 9   |  |
| 5               |              | Washer       | 15  |  |