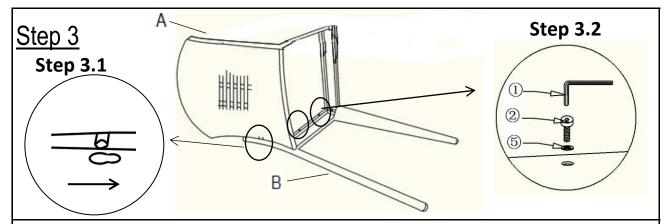

Step 3.1: Insert the bolt on Backrest (A) to mounting point on Left Armrest(B), pull the bolt to smaller hole.

Step 3.2: Use two Bolts(2) and Washers(5) with Allen Key(1) to assemble the Armrest Panel, as the picture shows.

Do not fully tighten the Bolts.

Repeat the same process to assemble the other side, the Right Armrest Panel (C). **Do not fully tighten the Bolts.** 

Attach the Back Foot Rest(F) between the back legs using Bolts(③) and Washers(⑤) with Allen Key(①).