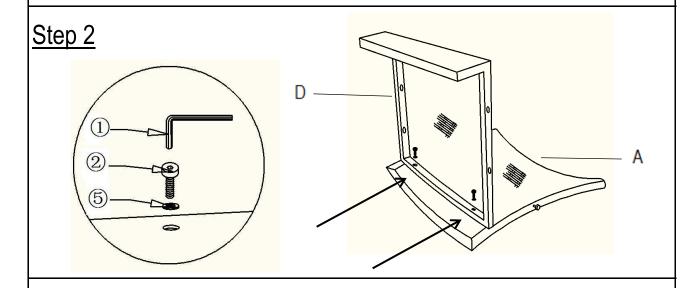

Step 3.1: Insert the bolt on Backrest (A) to mounting point on Left Armrest(B), pull the bolt to smaller hole.

Step 3.2: Use two Bolts(2) and Washers(5) with Allen Key(1) to assemble the Armrest Panel, as the picture shows.

Do not fully tighten the Bolts.

Repeat the same process to assemble the other side, the Right Armrest Panel (C). **Do not fully tighten the Bolts.** 

Attach the Back Foot Rest(F) between the back legs using Bolts(③) and Washers(⑤) with Allen Key(①).