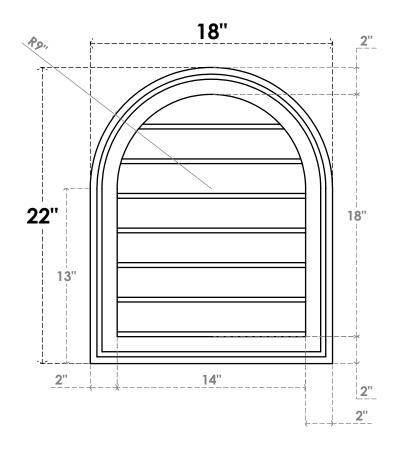

## GVPRT18X2202SN

18"W X 22"H ROUND TOP SURFACE MOUNT PVC GABLE VENT: NON-FUNCTIONAL, W/ 2"W X 1-1/2"P BRICKMOULD FRAME

LOUVER HEIGHT: 2 5/8"

LOUVER QTY: 7

**FRONT** 

SIDE

1. INSTALLATION TO BE COMPLETED IN ACCORDANCE WITH MANUFACTURER'S SPECIFICATIONS. 2. DRAWING MAY NOT BE TO SCALE