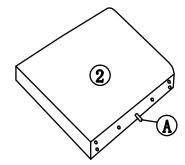

) | 4       | 1          |
| 7   | Side stretcher (Right)    | (o o)   | 1          |

#### **Hareware**

| No. | Description          | Diagram               | Qty<br>pcs |
|-----|----------------------|-----------------------|------------|
| Α   | Dowel                | 10*30                 | 1          |
| В   | Short Bolt           | <b>9</b><br>5/16*57mm | 2          |
| С   | Middle Bolt          | <b>@</b><br>5/16*52mm | 4          |
| D   | Long Bolt            | <del></del>           | 4          |
| Е   | Flat Washer          | <b>6</b> 5/16         | 10         |
| F   | Spring Washer        | 5/16                  | 10         |
| G   | Allen Key            | M5                    | 1          |
| Н   | Selftapping<br>Screw | 8*45                  | 6          |



## Step 1



Stick the dowel(A) in the seat frame(2)

## Step 2



Open the velcro strips on the edge of the seat frame, attach the seat frame (2) to the backrest (1), using the allen key (G) to fully fasten 6pcs bolt (B and D), 6pcs flat washer (E) and 6pcs spring washer (F).

## Step 3



Insert the side strechers(5) and (7) as showed in above figure.

#### Step 4



Using the allen key(G) to fasten 4pcs bolt(C) and 4pcs flat washer(E) and 4pcs spring washer(F).

# Step 5



Secure with 6pcs selftapping screw(H) as showed in above figure. Note: If you have trouble inserting the strechers, loosen the bolts slightly to allow for extra space. Turn stool upright on its legs and place on a flat, level floor, make sure that the stool is level and square. Tighten all the bolts completely with Allen key(G)