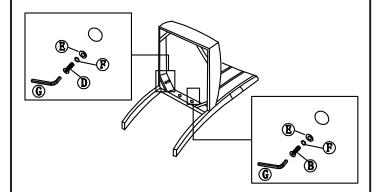

## Step 2

Open the velcro strips on the edge of the seat frame, attach the seat frame (2) to the backrest (1), using the allen key (G) to fully fasten 6pcs bolt (B and D), 6pcs flat washer (E) and 6pcs spring washer (F).