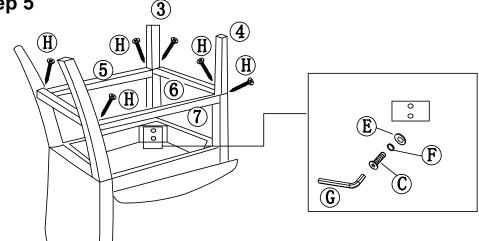

# Step 5

Secure with 6pcs selftapping screw(H) as showed in above figure. Note: If you have trouble inserting the strechers, loosen the bolts slightly to allow for extra space. Turn stool upright on its legs and place on a flat, level floor, make sure that the stool is level and square. Tighten all the bolts completely with Allen key(G).