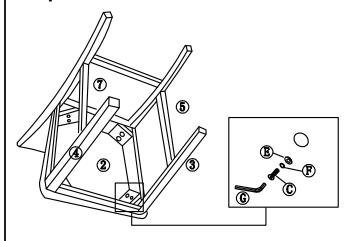

## Step 3

Insert the side strechers(5) and (7) as showed in above figure.

#### Step 4

Using the allen key(G) to fasten 4pcs bolt(C) and 4pcs flat washer(E) and 4pcs spring washer(F).