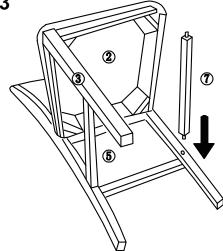

| 1          |
| В   | Short Bolt           | <b>9</b><br>5/16*57mm | 2          |
| С   | Middle Bolt          | <b>@</b><br>5/16*52mm | 4          |
| D   | Long Bolt            | <del></del>           | 4          |
| Е   | Flat Washer          | <b>6</b> 5/16         | 10         |
| F   | Spring Washer        | 5/16                  | 10         |
| G   | Allen Key            | M5                    | 1          |
| Н   | Selftapping<br>Screw | 8*45                  | 6          |



## Step 1



Stick the dowel(A) in the seat frame(2)

## Step 2



Open the velcro strips on the edge of the seat frame, attach the seat frame (2) to the backrest (1), using the allen key (G) to fully fasten 6pcs bolt (B and D), 6pcs flat washer (E) and 6pcs spring washer (F).

## Step 3



Insert the side strechers(5) and (7) as showed in above figure.

#### Step 4



Using the allen key(G) to fasten 4pcs bolt(C) and 4pcs flat washer(E) and 4pcs spring washer(F).

# Step 5



Secure with 6pcs selftapping screw(H) as showed in above figure. Note: If you have trouble inserting the strechers, loosen the bolts slightly to allow for extra space. Turn stool upright on its legs and place on a flat, level floor, make sure that the stool is level and square. Tighten all the bolts completely with Allen key(G).