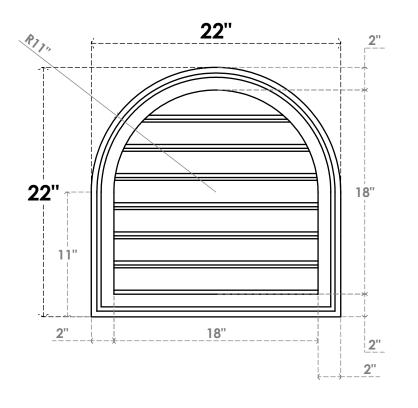

## GVPRT22X2202SF

22"W X 22"H ROUND TOP SURFACE MOUNT PVC GABLE VENT: FUNCTIONAL, W/ 2"W X 1-1/2"P **BRICKMOULD FRAME** 

**VENTING AREA: 25.59 SQ IN** 

LOUVER HEIGHT: 2 5/8"

LOUVER QTY: 7

**FRONT** 

SIDE

1. INSTALLATION TO BE COMPLETED IN ACCORDANCE WITH MANUFACTURER'S SPECIFICATIONS. 2. DRAWING MAY NOT BE TO SCALE