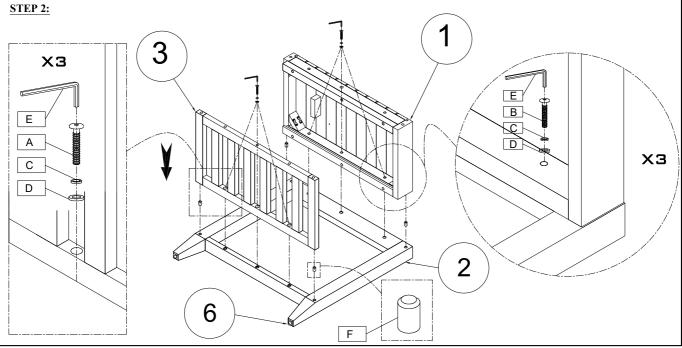

|    | Hardware Kit |                         |        |  |  |  |
|----|--------------|-------------------------|--------|--|--|--|
| No | Description  |                         | Qty    |  |  |  |
| A  | (a)          | Bolt M6x50mm Shelf Bolt | 6 Pcs  |  |  |  |
| В  |              | Bolt M6x40mm Top Bolt   | 6 Pcs  |  |  |  |
| C  |              | Lock Washer             | 12 Pcs |  |  |  |
| D  |              | Flat Washer             | 12 Pcs |  |  |  |
| E  |              | Allen key               | 1 Pc   |  |  |  |
| F  |              | Dowel                   | 8 Pcs  |  |  |  |

| Key Parts |      |                        |       |  |  |
|-----------|------|------------------------|-------|--|--|
| No        | Code | Description            | Qty   |  |  |
| 1         | T    | ТОР                    | 1 Pc  |  |  |
| 2         | LA   | LEG ASSEMBLY           | 2 Pcs |  |  |
| 3         | S    | SHELF                  | 1 Pc  |  |  |
| 4         | POT  | PULL OUT TRAY          | 1 Pc  |  |  |
| 5         | SPOT | STOP FOR PULL OUT TRAY | 1 Pc  |  |  |
| 6         | FG   | FLOOR GLIDE            | 4 Pcs |  |  |
|           |      |                        |       |  |  |

|    | Hardware Kit |                         |        |  |  |  |
|----|--------------|-------------------------|--------|--|--|--|
| No |              | Qty                     |        |  |  |  |
| A  | 0            | Bolt M6x50mm Shelf Bolt | 6 Pcs  |  |  |  |
| В  |              | Bolt M6x40mm Top Bolt   | 6 Pcs  |  |  |  |
| C  |              | Lock Washer             | 12 Pcs |  |  |  |
| D  |              | Flat Washer             | 12 Pcs |  |  |  |
| E  |              | Allen key               | 1 Pc   |  |  |  |
| F  |              | Dowel                   | 8 Pcs  |  |  |  |

| Key Parts |                        |                        |       |  |  |
|-----------|------------------------|------------------------|-------|--|--|
| No        | Code                   | Description            | Qty   |  |  |
| 1         | T                      | ТОР                    | 1 Pc  |  |  |
| 2         | $\mathbf{L}\mathbf{A}$ | LEG ASSEMBLY           | 2 Pcs |  |  |
| 3         | S                      | SHELF                  | 1 Pc  |  |  |
| 4         | POT                    | PULL OUT TRAY          | 1 Pc  |  |  |
| 5         | SPOT                   | STOP FOR PULL OUT TRAY | 1 Pc  |  |  |
| 6         | $\mathbf{FG}$          | FLOOR GLIDE            | 4 Pcs |  |  |
|           |                        |                        |       |  |  |