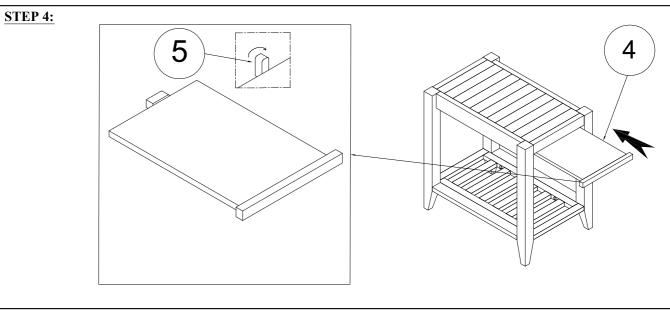

| Key Parts |      |                        |       |  |  |
|-----------|------|------------------------|-------|--|--|
| No        | Code | Description            | Qty   |  |  |
| 1         | T    | ТОР                    | 1 Pc  |  |  |
| 2         | LA   | LEG ASSEMBLY           | 2 Pcs |  |  |
| 3         | S    | SHELF                  | 1 Pc  |  |  |
| 4         | POT  | PULL OUT TRAY          | 1 Pc  |  |  |
| 5         | SPOT | STOP FOR PULL OUT TRAY | 1 Pc  |  |  |
| 6         | FG   | FLOOR GLIDE            | 4 Pcs |  |  |
|           |      |                        |       |  |  |

| Key Parts |                        |                        |       |  |  |
|-----------|------------------------|------------------------|-------|--|--|
| No        | Code                   | Description            | Qty   |  |  |
| 1         | T                      | ТОР                    | 1 Pc  |  |  |
| 2         | $\mathbf{L}\mathbf{A}$ | LEG ASSEMBLY           | 2 Pcs |  |  |
| 3         | S                      | SHELF                  | 1 Pc  |  |  |
| 4         | POT                    | PULL OUT TRAY          | 1 Pc  |  |  |
| 5         | SPOT                   | STOP FOR PULL OUT TRAY | 1 Pc  |  |  |
| 6         | $\mathbf{FG}$          | FLOOR GLIDE            | 4 Pcs |  |  |
|           |                        |                        |       |  |  |