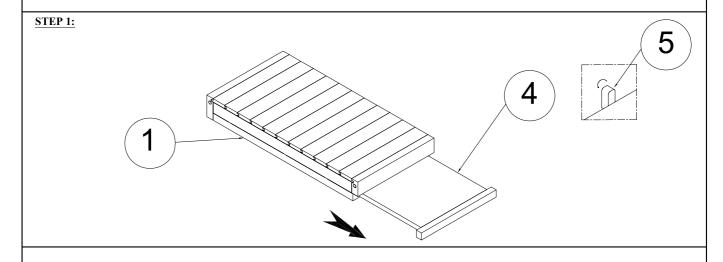

| Key Parts |      |                        |       |  |  |
|-----------|------|------------------------|-------|--|--|
| No        | Code | Description            | Qty   |  |  |
| 1         | T    | ТОР                    | 1 Pc  |  |  |
| 2         | LA   | LEG ASSEMBLY           | 2 Pcs |  |  |
| 3         | S    | SHELF                  | 1 Pc  |  |  |
| 4         | POT  | PULL OUT TRAY          | 1 Pc  |  |  |
| 5         | SPOT | STOP FOR PULL OUT TRAY | 1 Pc  |  |  |
| 6         | FG   | FLOOR GLIDE            | 4 Pcs |  |  |
|           |      |                        |       |  |  |

| Key Parts |                        |                        |       |  |  |
|-----------|------------------------|------------------------|-------|--|--|
| No        | Code                   | Description            | Qty   |  |  |
| 1         | T                      | ТОР                    | 1 Pc  |  |  |
| 2         | $\mathbf{L}\mathbf{A}$ | LEG ASSEMBLY           | 2 Pcs |  |  |
| 3         | S                      | SHELF                  | 1 Pc  |  |  |
| 4         | POT                    | PULL OUT TRAY          | 1 Pc  |  |  |
| 5         | SPOT                   | STOP FOR PULL OUT TRAY | 1 Pc  |  |  |
| 6         | $\mathbf{FG}$          | FLOOR GLIDE            | 4 Pcs |  |  |
|           |                        |                        |       |  |  |