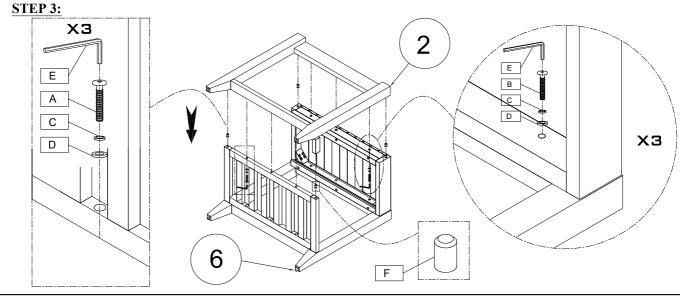

|    | Hardware Kit |                         |        |  |  |  |
|----|--------------|-------------------------|--------|--|--|--|
| No | Description  |                         | Qty    |  |  |  |
| A  | (a)          | Bolt M6x50mm Shelf Bolt | 6 Pcs  |  |  |  |
| В  |              | Bolt M6x40mm Top Bolt   | 6 Pcs  |  |  |  |
| C  |              | Lock Washer             | 12 Pcs |  |  |  |
| D  |              | Flat Washer             | 12 Pcs |  |  |  |
| E  |              | Allen key               | 1 Pc   |  |  |  |
| F  |              | Dowel                   | 8 Pcs  |  |  |  |

| Key Parts |      |                        |       |  |  |
|-----------|------|------------------------|-------|--|--|
| No        | Code | Description            | Qty   |  |  |
| 1         | T    | ТОР                    | 1 Pc  |  |  |
| 2         | LA   | LEG ASSEMBLY           | 2 Pcs |  |  |
| 3         | S    | SHELF                  | 1 Pc  |  |  |
| 4         | POT  | PULL OUT TRAY          | 1 Pc  |  |  |
| 5         | SPOT | STOP FOR PULL OUT TRAY | 1 Pc  |  |  |
| 6         | FG   | FLOOR GLIDE            | 4 Pcs |  |  |
|           |      |                        |       |  |  |

|    | Hardware Kit |                         |        |  |  |  |
|----|--------------|-------------------------|--------|--|--|--|
| No |              | Qty                     |        |  |  |  |
| A  | 0            | Bolt M6x50mm Shelf Bolt | 6 Pcs  |  |  |  |
| В  |              | Bolt M6x40mm Top Bolt   | 6 Pcs  |  |  |  |
| C  |              | Lock Washer             | 12 Pcs |  |  |  |
| D  |              | Flat Washer             | 12 Pcs |  |  |  |
| E  |              | Allen key               | 1 Pc   |  |  |  |
| F  |              | Dowel                   | 8 Pcs  |  |  |  |

| Key Parts |                        |                        |       |  |  |
|-----------|------------------------|------------------------|-------|--|--|
| No        | Code                   | Description            | Qty   |  |  |
| 1         | T                      | ТОР                    | 1 Pc  |  |  |
| 2         | $\mathbf{L}\mathbf{A}$ | LEG ASSEMBLY           | 2 Pcs |  |  |
| 3         | S                      | SHELF                  | 1 Pc  |  |  |
| 4         | POT                    | PULL OUT TRAY          | 1 Pc  |  |  |
| 5         | SPOT                   | STOP FOR PULL OUT TRAY | 1 Pc  |  |  |
| 6         | $\mathbf{FG}$          | FLOOR GLIDE            | 4 Pcs |  |  |
|           |                        |                        |       |  |  |