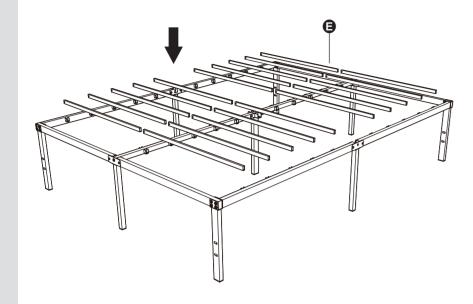

E×20pcs





C×2pcs

① ×2pcs

② ×2pcs

4 ×1pc





Your Home Decorating Innovator!

## 16PBOPP-F/Q/K

Size:Full / Queen / King

5-Year Limited Warranty
Official Web: www.venifurniture.com

Contact us via email if you have any issue. Email: support@venifurniture.com



Please read this instruction manual carefully before attempting to assemble.

## **Return Policy** ➤

and accessories.

We believes you will absolutely love your new foundation, but if for some reason you want to return the foundation, please contact us directly before you decide to return your product to the retailer. Our Customer Service organization can answer most concerns and can assist you with any questions you may have about your new foundation. Please contact us through email <code>support@venifurniture.com</code> The item mu