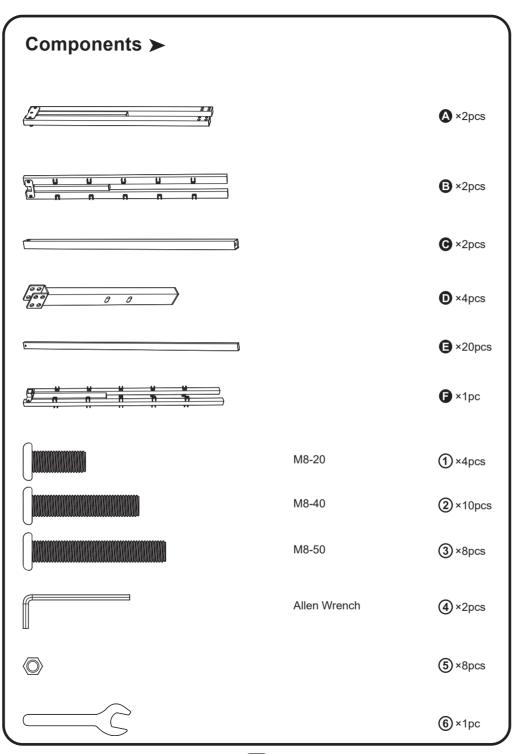

on from authorized dealers as a new product. Proper use means using the foundation on a level surface where all legs touch the floor with a equal distribution of weight. Proper use also means that the foundation was not abused by the consumer, as defined by the manufacturer. This warranty does not constitute agreement to replace other parts.
- 5. If the foundation fails due to manufacturing defects, the manufacturer will repair or replace at its discretion and reserves the right to substitute comparable materials or models and does not guarantee that the replacement part will match the existing piece or foundation.
- 6. In the event the foundation needs to be inspected by the manufacturer to determine a warranty claim, the transportation cost or removal cost is borne by the consumer.













5

4 ×1pc

⑤ ×8pcs

6 ×1pc



6

4

3

B×2pcs

F×1pc

① ×2pcs

4