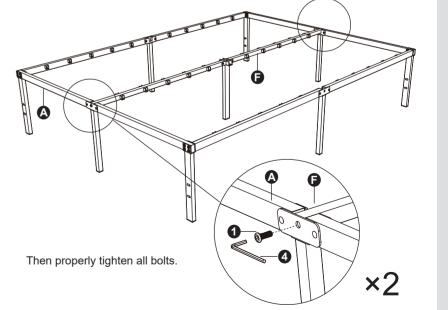

E×20pcs

C×2pcs

① ×2pcs

② ×2pcs

4 ×1pc

Your Home Decorating Innovator!

5

4 ×1pc

⑤ ×8pcs

6 ×1pc

6

4

3

B×2pcs

F×1pc

① ×2pcs

4