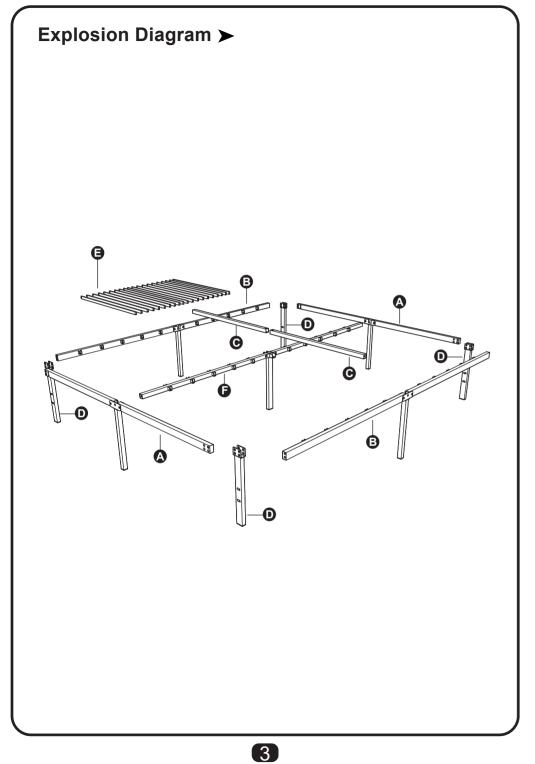

tion from authorized dealers as a new product. Proper use means using the foundation on a level surface where all legs touch the floor with a equal distribution of weight. Proper use also means that the foundation was not abused by the consumer, as defined by the manufacturer. This warranty does not constitute agreement to replace other parts.
- 5. If the foundation fails due to manufacturing defects, the manufacturer will repair or replace at its discretion and reserves the right to substitute comparable materials or models and does not guarantee that the replacement part will match the existing piece or foundation.
- 6. In the event the foundation needs to be inspected by the manufacturer to determine a warranty claim, the transportation cost or removal cost is borne by the consumer.













5

4 ×1pc

⑤ ×8pcs

6 ×1pc



6

4

3

B×2pcs

F×1pc

① ×2pcs

4