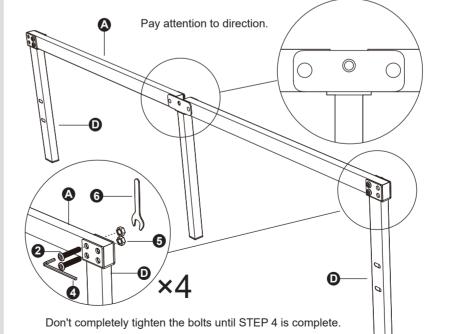

m authorized dealers as a new product. Proper use means using the foundation on a level surface where all legs touch the floor with a equal distribution of weight. Proper use also means that the foundation was not abused by the consumer, as defined by the manufacturer. This warranty does not constitute agreement to replace other parts.
- 5. If the foundation fails due to manufacturing defects, the manufacturer will repair or replace at its discretion and reserves the right to substitute comparable materials or models and does not guarantee that the replacement part will match the existing piece or foundation.
- 6. In the event the foundation needs to be inspected by the manufacturer to determine a warranty claim, the transportation cost or removal cost is borne by the consumer.













5

4 ×1pc

⑤ ×8pcs

6 ×1pc



6

4

3

B×2pcs

F×1pc

① ×2pcs

4