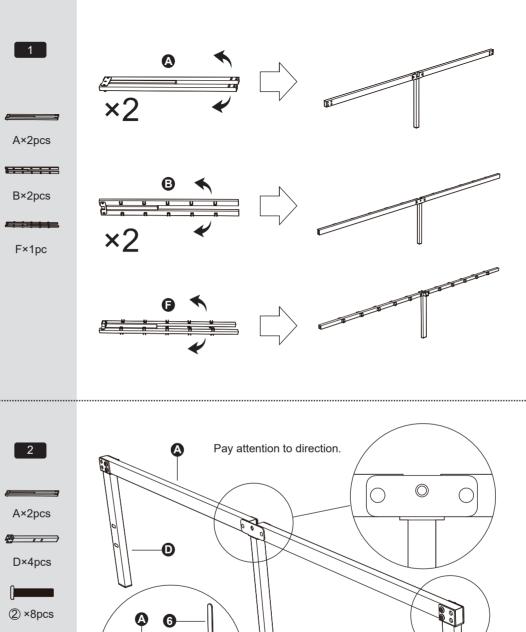

from authorized dealers as a new product. Proper use means using the foundation on a level surface where all legs touch the floor with a equal distribution of weight. Proper use also means that the foundation was not abused by the consumer, as defined by the manufacturer. This warranty does not constitute agreement to replace other parts.
- 5. If the foundation fails due to manufacturing defects, the manufacturer will repair or replace at its discretion and reserves the right to substitute comparable materials or models and does not guarantee that the replacement part will match the existing piece or foundation.
- 6. In the event the foundation needs to be inspected by the manufacturer to determine a warranty claim, the transportation cost or removal cost is borne by the consumer.













5

4 ×1pc

⑤ ×8pcs

6 ×1pc



6

4

3

B×2pcs

F×1pc

① ×2pcs

4