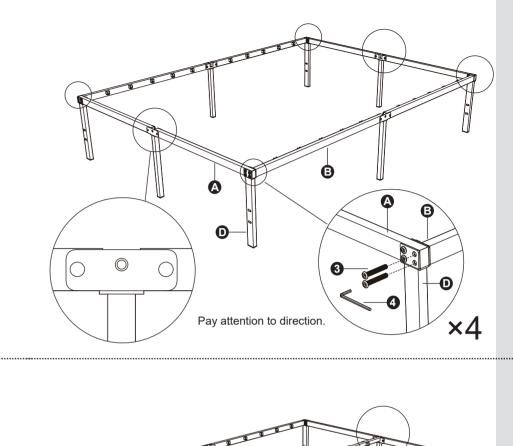

rom authorized dealers as a new product. Proper use means using the foundation on a level surface where all legs touch the floor with a equal distribution of weight. Proper use also means that the foundation was not abused by the consumer, as defined by the manufacturer. This warranty does not constitute agreement to replace other parts.
- 5. If the foundation fails due to manufacturing defects, the manufacturer will repair or replace at its discretion and reserves the right to substitute comparable materials or models and does not guarantee that the replacement part will match the existing piece or foundation.
- 6. In the event the foundation needs to be inspected by the manufacturer to determine a warranty claim, the transportation cost or removal cost is borne by the consumer.













5

4 ×1pc

⑤ ×8pcs

6 ×1pc



6

4

3

B×2pcs

F×1pc

① ×2pcs

4