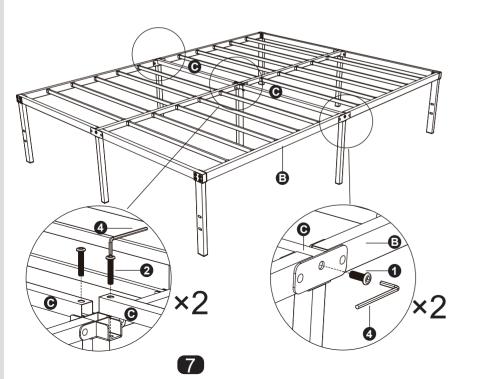

E×20pcs





C×2pcs

① ×2pcs

② ×2pcs

4 ×1pc





Your Home Decorating Innovator!

## 16PBOPP-F/Q/K

Size:Full / Queen / King

5-Year Limited Warranty
Official Web: www.venifurniture.com

Contact us via email if you have any issue. Email: support@venifurniture.com



Please read this instruction manual carefully before attempting to assemble.

## **Return Policy** ➤

and accessories.

We believes you will absolutely love your new foundation, but if for some reason you want to return the foundation, please contact us directly before you decide to return your product to the retailer. Our Customer Service organization can answer most concerns and can assist you with any questions you may have about your new foundation. Please contact us through email <code>support@venifurniture.com</code> The item must be returned within 30 days of deliv