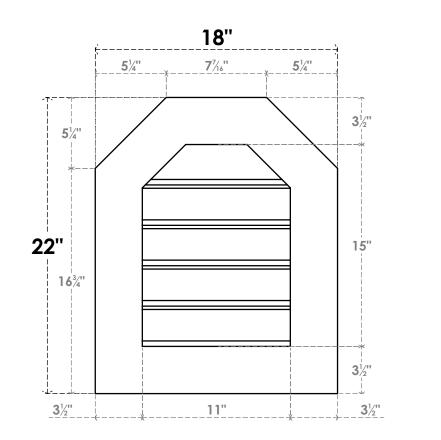

## GVPOT18X2201SF

18"W X 22"H OCTAGONAL TOP SURFACE MOUNT PVC GABLE VENT: FUNCTIONAL, W/ 3-1/2"W X **1"P STANDARD FRAME** 

VENTING AREA: 10.89 SQ IN LOUVER HEIGHT: 3" LOUVER QTY: 5