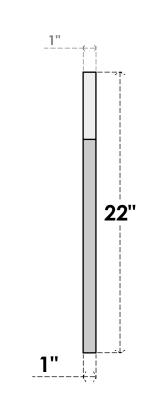

## GVPOT18X2201SF

18"W X 22"H OCTAGONAL TOP SURFACE MOUNT PVC GABLE VENT: FUNCTIONAL, W/ 3-1/2"W X **1"P STANDARD FRAME** 

VENTING AREA: 10.89 SQ IN LOUVER HEIGHT: 3" LOUVER QTY: 5